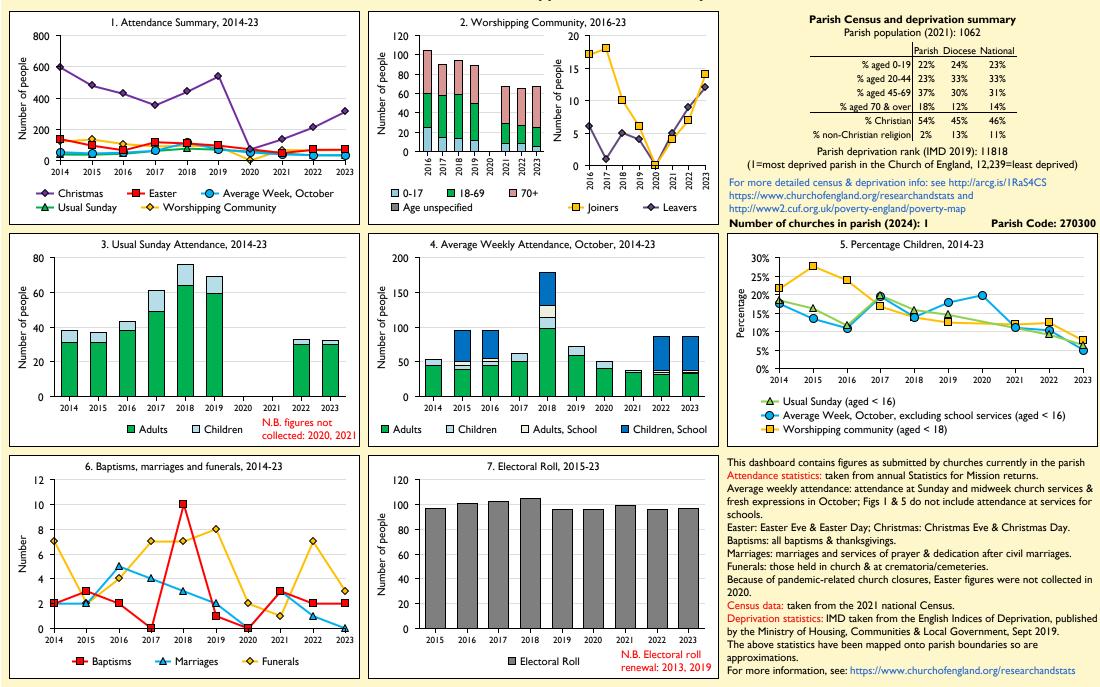

## SfM Dashboard for the Parish of Appleton in the deanery of ABINGDON

Variations in attendance from year to year may be the result of changes in the number of churches that submitted returns, or changes in parish/benefice structure. Number of churches included in returns: 2014 1;2015 1;2016 1;2017 1;2018 1;2019 1;2020 1;2021 1;2022 1;2023 1.