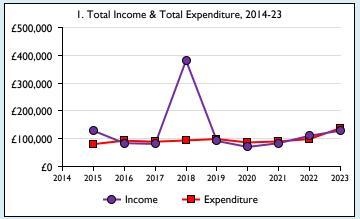

Graphs I-6: Unrestricted and Restricted amounts have been combined.

For further definitions please see the guidance notes attached to the Return of Parish Finance:

Variations from year to year may be the result of changes in the number of churches that submitted returns, or changes in parish/benefice structure. Number of churches included in returns: 2014 0;2015 1;2016 1;2017 1;2018 1;2019 1;2020 1;2021 1;2022 1;2023 1.