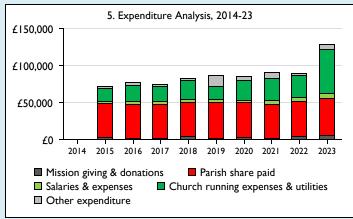

Graph 5 shows expenditure other than capital expenditure.

Graph 5: Other expenditure = Fund-raising activities + Mission and evangelism costs + Cost of trading + Other expenses.

Graph 5: Running expenses & utilities also includes governance costs.