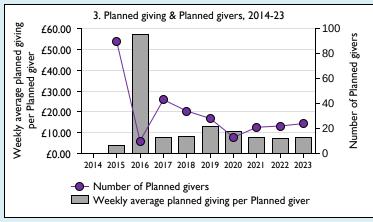

## Finance Dashboard for the Parish of Newbury: St John the Evangelist in the deanery of NEWBURY

Weekly average planned giving per planned giver (2023)

Parish: £7.45 Diocese: £22.56

Graph 3: Planned giving = Tax efficient planned giving + Other planned giving; Planned givers = Tax efficient planned givers + Other planned givers.

Graph 4 shows income other than grants and legacies.