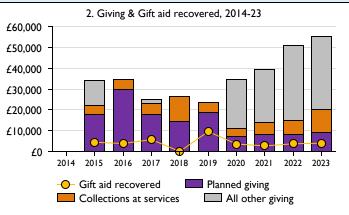

## **Notes & definitions**

This dashboard contains figures as submitted by churches currently in the parish; gaps may be the result of missing returns.

Graph 2 shows a detailed breakdown of the **Total giving** figure in graph 4.

Graph 4: Total giving = Tax efficient planned giving + Other planned giving + Collections at services + All other giving, including special appeals.

Graph 4: Other income = Dividends, interest, income from property + Any other income.