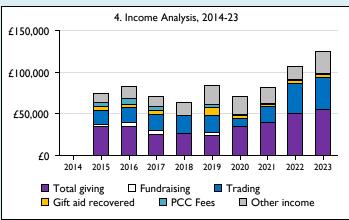

## **Notes & definitions**

This dashboard contains figures as submitted by churches currently in the parish; gaps may be the result of missing returns.

Graph 2 shows a detailed breakdown of the **Total giving** figure in graph 4.

Graph 4: Total giving = Tax efficient planned giving + Other planned giving + Collections at services + All other giving, including special appeals.

Graph 4: Other income = Dividends, interest, income from property + Any other income.