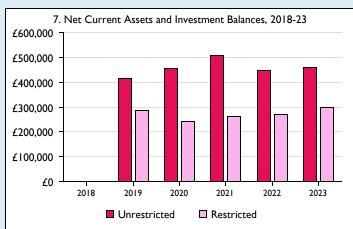

Graphs I-6: Unrestricted and Restricted amounts have been combined.

For further definitions please see the guidance notes attached to the Return of Parish Finance:

Variations from year to year may be the result of changes in the number of churches that submitted returns, or changes in parish/benefice structure. Number of churches included in returns: 2014 0;2015 1;2016 1;2017 1;2018 1;2019 1;2020 1;2021 1;2022 1;2023 1.