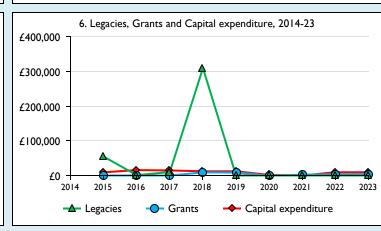

Graph 3: Planned giving = Tax efficient planned giving + Other planned giving; Planned givers = Tax efficient planned givers + Other planned givers.

Graph 4 shows income other than grants and legacies.