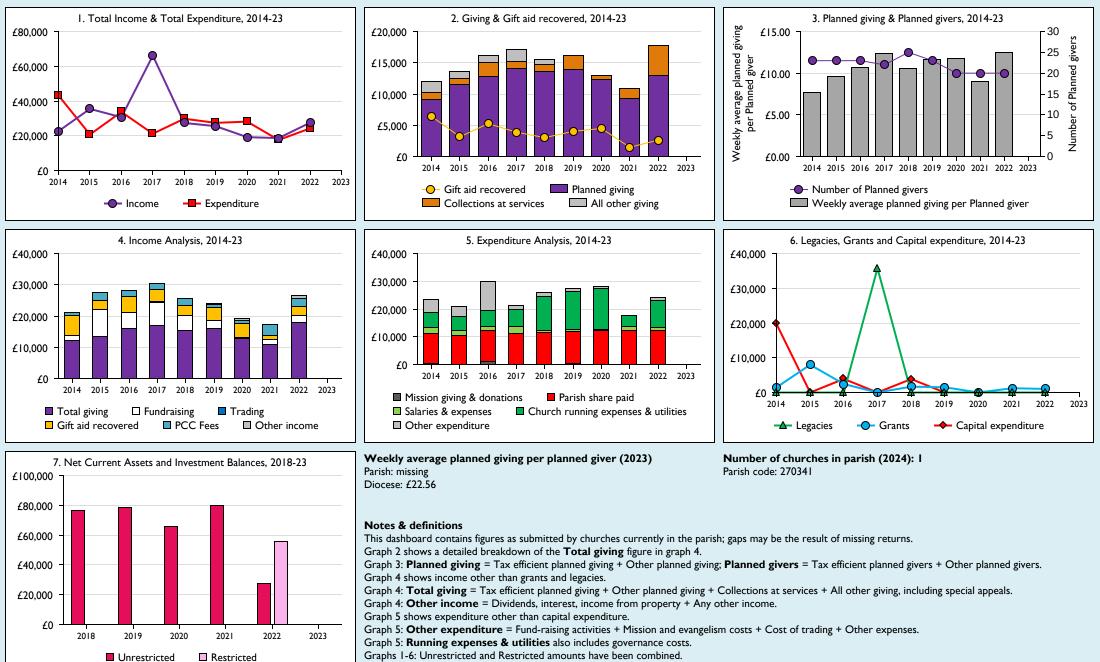

## Finance Dashboard for the Parish of Aldworth in the deanery of BRADFIELD



For further definitions please see the guidance notes attached to the Return of Parish Finance:

Variations from year to year may be the result of changes in the number of churches that submitted returns, or changes in parish/benefice structure.

Number of churches included in returns: 2014 1;2015 1;2016 1;2017 1;2018 1;2019 1;2020 1;2021 1;2022 1;2023 0.

Produced by Data Services, Church House, Great Smith Street, London SWIP 3AZ. Date of production: 05/05/2024.

Every effort has been made to ensure that data are reliable. We would be pleased to be notified of any significant errors or omissions by email to statistics.unit@churchofengland.org



THE CHURCH