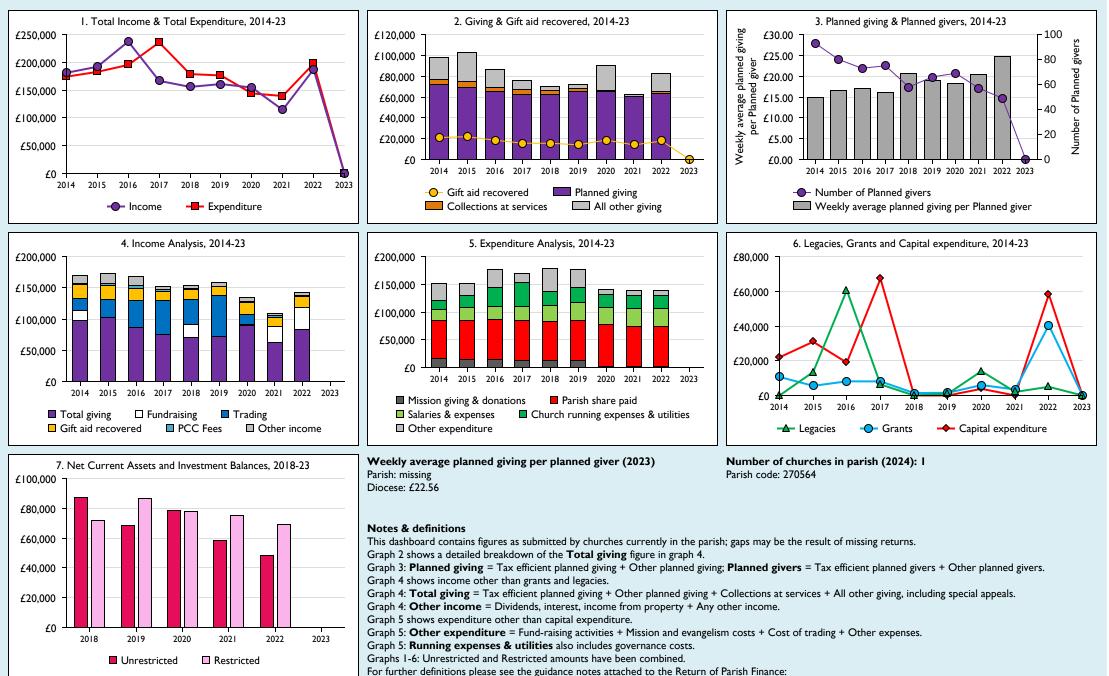

## Finance Dashboard for the Parish of Amersham-on-the-Hill in the deanery of AMERSHAM



Variations from year to year may be the result of changes in the number of churches that submitted returns, or changes in parish/benefice structure.

Number of churches included in returns: 2014 1;2015 1;2016 1;2017 1;2018 1;2019 1;2020 1;2021 1;2022 1;2023 1.

Produced by Data Services, Church House, Great Smith Street, London SWIP 3AZ. Date of production: 05/05/2024.

Every effort has been made to ensure that data are reliable. We would be pleased to be notified of any significant errors or omissions by email to statistics.unit@churchofengland.org



THE CHURCH