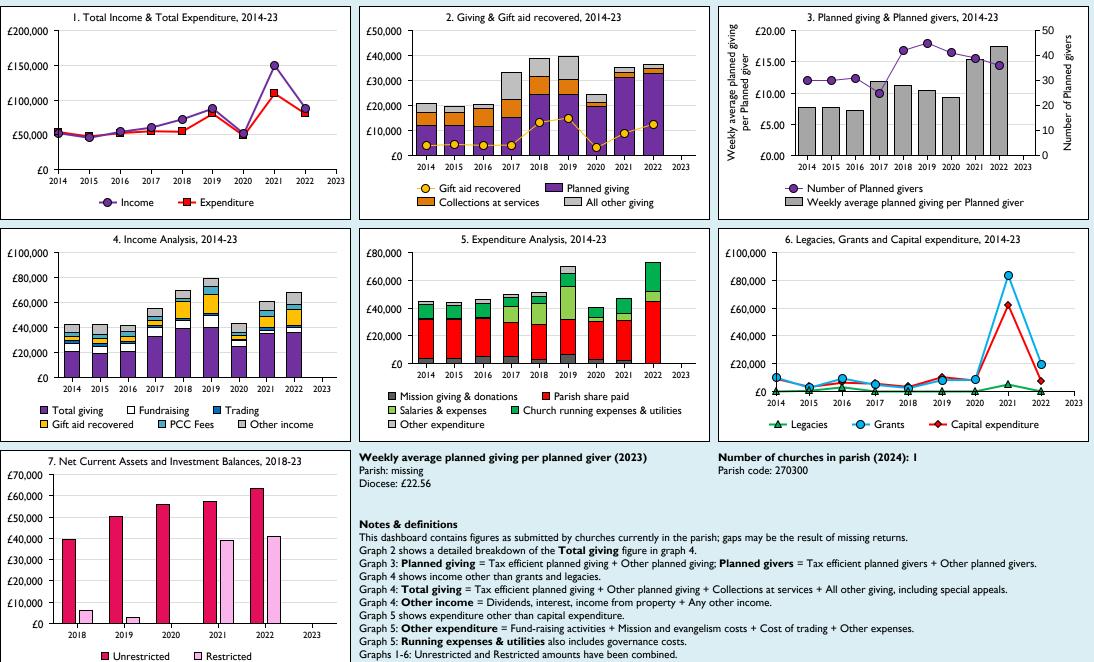

## Finance Dashboard for the Parish of Appleton in the deanery of ABINGDON

For further definitions please see the guidance notes attached to the Return of Parish Finance:

Follow us on Twitter:

@cofestats

Variations from year to year may be the result of changes in the number of churches that submitted returns, or changes in parish/benefice structure.

Number of churches included in returns: 2014 1;2015 1;2016 1;2017 1;2018 1;2019 1;2020 1;2021 1;2022 1;2023 0.

Produced by Data Services, Church House, Great Smith Street, London SWIP 3AZ. Date of production: 05/05/2024.

Every effort has been made to ensure that data are reliable. We would be pleased to be notified of any significant errors or omissions by email to statistics.unit@churchofengland.org