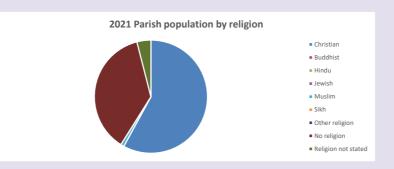

#### Religion of those in your parish

Your parish population in 2021 was

In 2021 58.0% said they are Christian.

That is

46 people. In your parish your average weekly attendance is

79

0