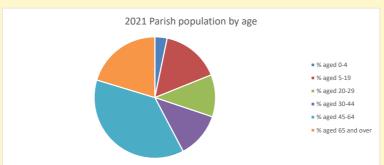

NB different age groups: 5-17 in 2011, 5-19 in 2021

Census data: taken from the 2011 and 2021 national Census and the 2018 population update.

Deprivation statistics: IMD taken from the English Indices of Deprivation, published