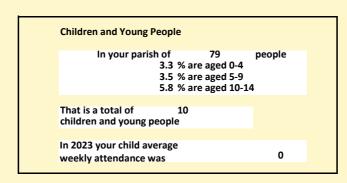

#### Religion of those in your parish

Your parish population in 2021 was

In 2021 58.0% said they are Christian.

That is

46 people. In your parish your average weekly attendance is

79

0