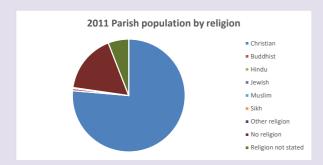

#### Religion of those in your parish

Your parish population in 2021 was

In 2021 58.0% said they are Christian.

That is

46 people. In your parish your average weekly attendance is

79

0