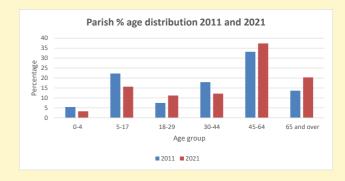

NB different age groups: 5-17 in 2011, 5-19 in 2021

Census data: taken from the 2011 and 2021 national Census and the 2018 population update.

Deprivation statistics: IMD taken from the English Indices of Deprivation, published