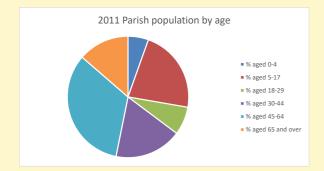

NB different age groups: 5-17 in 2011, 5-19 in 2021

Census data: taken from the 2011 and 2021 national Census and the 2018 population update.

Deprivation statistics: IMD taken from the English Indices of Deprivation, published