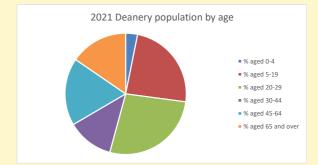

NB different age groups: 5-17 in 2011, 5-19 in 2021

Census data: taken from the 2011 and 2021 national Census and the 2018 population update.

Deprivation statistics: IMD taken from the English Indices of Deprivation, published