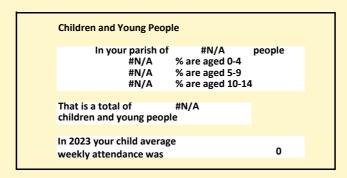

Your parish population in 2021 was #N/A said they are Christian. people. In your parish your average weekly attendance is In 2021 That is 0