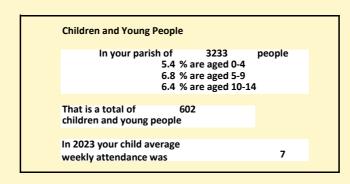

NB different age groups: 5-17 in 2011, 5-19 in 2021

Census data: taken from the 2011 and 2021 national Census and the 2018 population update.

Deprivation statistics: IMD taken from the English Indices of Deprivation, published by the Ministry of Housing, Communities & Local Government, Sept 2019.