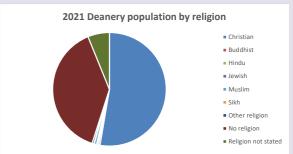

### Religion of those in your parish

In 2021

Your parish population in 2021 was

53.4% said they are Christian.

That is

1726 people. In your parish your average weekly attendance is

3233

62