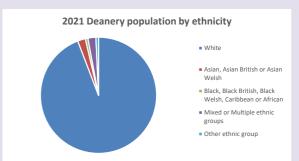

Produced by Diocese of Oxford September 2024



NB different age groups: 5-17 in 2011, 5-19 in 2021



Census data: taken from the 2011 and 2021 national Census and the 2018 population update.

Deprivation statistics: IMD taken from the English Indices of Deprivation, published by the Ministry of Housing, Communities & Local Government, Sept 2019.

The above statistics have been mapped onto parish boundaries so are approximations. For more information, see:

https://www.churchofengland.org/researchandstats

### Yarnton in the Deanery of WOODSTOCK

### Religion of those in your parish



In 2021





Your parish population in 2021 was

53.4% said they are Christian.

That is

1726 people. In your parish your average weekly attendance is

3233

62

## Ethnicity of those in your parish







# Thoughts to ponder:

What has surprised you in these tables and charts?

Does your congregation(s) reflect the age and ethnic mix of your parish?

Where are those who have identified as Christians who do not attend your church(es)? Do you have other Christian denomination churches in your parish?

How might this influence your mission plans?

This dashboard contains figures as submitted by churches currently in the parish Attendance statistics: taken from annual Statistics for Mission returns.

Average weekly attendance: attendance at Sunday and midweek church services & fresh expressions in October.