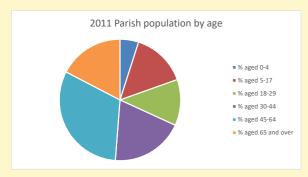

NB different age groups: 5-17 in 2011, 5-19 in 2021

Census data: taken from the 2011 and 2021 national Census and the 2018 population update.

Deprivation statistics: IMD taken from the English Indices of Deprivation, published by the Ministry of Housing, Communities & Local Government, Sept 2019.