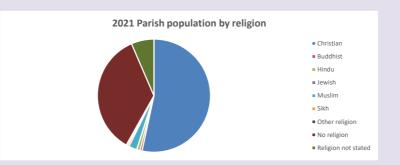

### Religion of those in your parish

In 2021

Your parish population in 2021 was

53.4% said they are Christian.

That is

1726 people. In your parish your average weekly attendance is

3233

62