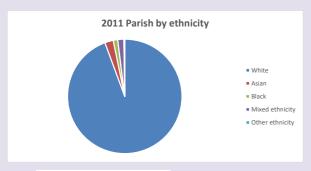

V2 Produced by Diocese of Oxford September 2024



NB different age groups: 5-17 in 2011, 5-19 in 2021



Census data: taken from the 2011 and 2021 national Census and the 2018 population update.

Deprivation statistics: IMD taken from the English Indices of Deprivation, published by the Ministry of Housing, Communities & Local Government, Sept 2019.

The above statistics have been mapped onto parish boundaries so are approximations. For more information, see:

https://www.churchofengland.org/researchandstats

### Yarnton in the Deanery of WOODSTOCK

### Religion of those in your parish



In 2021





Your parish population in 2021 was

53.4% said they are Christian.

That is

1726 people. In your parish your average weekly attendance is

3233

62

## Ethnicity of those in your parish







# Thoughts to ponder:

What has surprised you in these tables and charts?

Does your congregation(s) reflect the age and ethnic mix of your parish?

Where are those who have identified as Christians who do not attend your church(es)? Do you have other Christian denomination churches in your parish?

How might this influence your mission plans?

This dashboard contains figures as submitted by churches currently in the parish Attendance statistics: taken from annual Statistics for Mission returns.

Average weekly attendance: attendance at Sunday and midweek church services & fresh expressions in October.