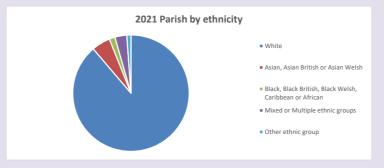

V2 Produced by Diocese of Oxford September 2024



NB different age groups: 5-17 in 2011, 5-19 in 2021



Census data: taken from the 2011 and 2021 national Census and the 2018 population update.

Deprivation statistics: IMD taken from the English Indices of Deprivation, published by the Ministry of Housing, Communities & Local Government, Sept 2019.

The above statistics have been mapped onto parish boundaries so are approximations. For more information, see:

https://www.churchofengland.org/researchandstats

### Yarnton in the Deanery of WOODSTOCK

### Religion of those in your parish



In 2021





Your parish population in 2021 was

53.4% said they are Christian.

That is

1726 people. In your parish your average weekly attendance is

3233

62

## Ethnicity of those in your parish







# Thoughts to ponder:

What has surprised you in these tables and charts?

Does your congregation(s) reflect the age and ethnic mix of your parish?

Where are those who have identified as Christians who do not attend your church(es)? Do you have other Christian denomination churches in your parish?

How might this influence your mission plans?

This dashboard contains figures as submitted by churches currently in the parish Attendance statistics: taken from annual Statistics for Mission returns.

Average weekly attendance: attendance at Sunday and midweek church services & fresh expressions in October.