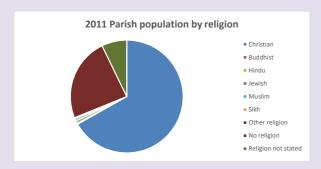

### Religion of those in your parish

In 2021

Your parish population in 2021 was

53.4% said they are Christian.

That is

1726 people. In your parish your average weekly attendance is

3233

62