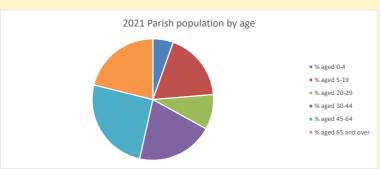

NB different age groups: 5-17 in 2011, 5-19 in 2021

Census data: taken from the 2011 and 2021 national Census and the 2018 population update.

Deprivation statistics: IMD taken from the English Indices of Deprivation, published by the Ministry of Housing, Communities & Local Government, Sept 2019.