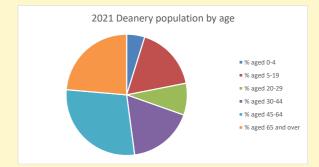

NB different age groups: 5-17 in 2011, 5-19 in 2021

Census data: taken from the 2011 and 2021 national Census and the 2018 population update.

Deprivation statistics: IMD taken from the English Indices of Deprivation, published by the Ministry of Housing, Communities & Local Government, Sept 2019.