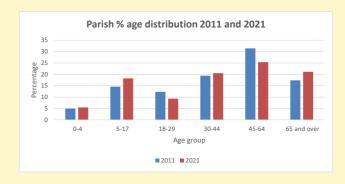

NB different age groups: 5-17 in 2011, 5-19 in 2021

Census data: taken from the 2011 and 2021 national Census and the 2018 population update.

Deprivation statistics: IMD taken from the English Indices of Deprivation, published by the Ministry of Housing, Communities & Local Government, Sept 2019.