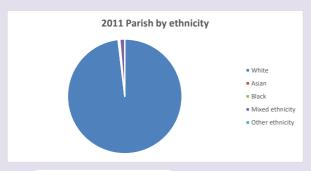

of Oxford September 2024



NB different age groups: 5-17 in 2011, 5-19 in 2021



Census data: taken from the 2011 and 2021 national Census and the 2018 population update.

Deprivation statistics: IMD taken from the English Indices of Deprivation, published

by the Ministry of Housing, Communities & Local Government, Sept 2019.

The above statistics have been mapped onto parish boundaries so are approximations.

For more information, see:

https://www.churchofengland.org/researchandstats

### Wootton, Glympton and Kiddington in the Deanery of WOODSTOCK

## Religion of those in your parish



In 2021





Your parish population in 2021 was

51.5% said they are Christian.

That is

406 people. In your parish your average weekly attendance is

789

19

## Ethnicity of those in your parish







## Thoughts to ponder:

What has surprised you in these tables and charts?

Does your congregation(s) reflect the age and ethnic mix of your parish?

Where are those who have identified as Christians who do not attend your church(es)? Do you have other Christian denomination churches in your parish?

How might this influence your mission plans?

This dashboard contains figures as submitted by churches currently in the parish Attendance statistics: taken from annual Statistics for Mission returns.

Average weekly attendance: attendance at Sunday and midweek church services & fresh expressions in October.