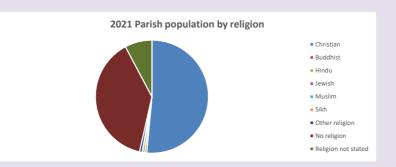

## Religion of those in your parish

In 2021

Your parish population in 2021 was

51.5% said they are Christian.

That is

406 people. In your parish your average weekly attendance is

789

19