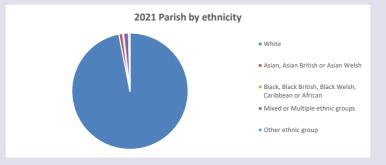

f Oxford September 2024



NB different age groups: 5-17 in 2011, 5-19 in 2021



Census data: taken from the 2011 and 2021 national Census and the 2018 population update.

Deprivation statistics: IMD taken from the English Indices of Deprivation, published

by the Ministry of Housing, Communities & Local Government, Sept 2019.

The above statistics have been mapped onto parish boundaries so are approximations.

For more information, see:

https://www.churchofengland.org/researchandstats

### Wootton, Glympton and Kiddington in the Deanery of WOODSTOCK

## Religion of those in your parish



In 2021





Your parish population in 2021 was

51.5% said they are Christian.

That is

406 people. In your parish your average weekly attendance is

789

19

## Ethnicity of those in your parish







## Thoughts to ponder:

What has surprised you in these tables and charts?

Does your congregation(s) reflect the age and ethnic mix of your parish?

Where are those who have identified as Christians who do not attend your church(es)? Do you have other Christian denomination churches in your parish?

How might this influence your mission plans?

This dashboard contains figures as submitted by churches currently in the parish Attendance statistics: taken from annual Statistics for Mission returns.

Average weekly attendance: attendance at Sunday and midweek church services & fresh expressions in October.