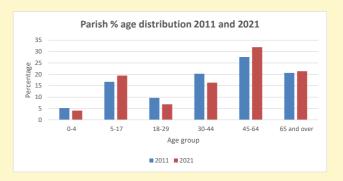

808

V2 Produced by Diocese of Oxford September 2024

NB different age groups: 5-17 in 2011, 5-19 in 2021

Census data: taken from the 2011 and 2021 national Census and the 2018 population update.

Deprivation statistics: IMD taken from the English Indices of Deprivation, published