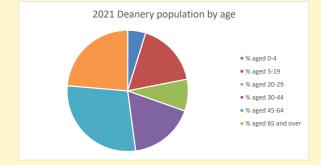

808

V2 Produced by Diocese of Oxford September 2024

NB different age groups: 5-17 in 2011, 5-19 in 2021

Census data: taken from the 2011 and 2021 national Census and the 2018 population update.

Deprivation statistics: IMD taken from the English Indices of Deprivation, published