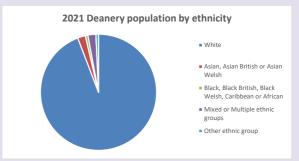

Oxford September 2024



NB different age groups: 5-17 in 2011, 5-19 in 2021



Census data: taken from the 2011 and 2021 national Census and the 2018 population update.

Deprivation statistics: IMD taken from the English Indices of Deprivation, published

by the Ministry of Housing, Communities & Local Government, Sept 2019.

The above statistics have been mapped onto parish boundaries so are approximations.

For more information, see:

https://www.churchofengland.org/researchandstats

### Wootton, Glympton and Kiddington in the Deanery of WOODSTOCK

## Religion of those in your parish



In 2021





Your parish population in 2021 was

51.5% said they are Christian.

That is

406 people. In your parish your average weekly attendance is

789

19

## Ethnicity of those in your parish







## Thoughts to ponder:

What has surprised you in these tables and charts?

Does your congregation(s) reflect the age and ethnic mix of your parish?

Where are those who have identified as Christians who do not attend your church(es)? Do you have other Christian denomination churches in your parish?

How might this influence your mission plans?

This dashboard contains figures as submitted by churches currently in the parish Attendance statistics: taken from annual Statistics for Mission returns.

Average weekly attendance: attendance at Sunday and midweek church services & fresh expressions in October.