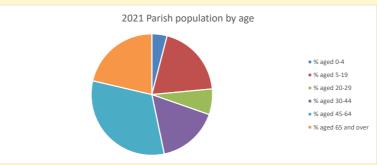

808

V2 Produced by Diocese of Oxford September 2024

NB different age groups: 5-17 in 2011, 5-19 in 2021

Census data: taken from the 2011 and 2021 national Census and the 2018 population update.

Deprivation statistics: IMD taken from the English Indices of Deprivation, published