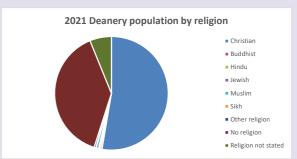

## Religion of those in your parish

In 2021

Your parish population in 2021 was

51.5% said they are Christian.

That is

406 people. In your parish your average weekly attendance is

789

19