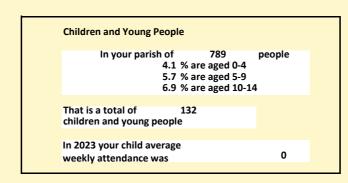

808

V2 Produced by Diocese of Oxford September 2024

NB different age groups: 5-17 in 2011, 5-19 in 2021

Census data: taken from the 2011 and 2021 national Census and the 2018 population update.

Deprivation statistics: IMD taken from the English Indices of Deprivation, published