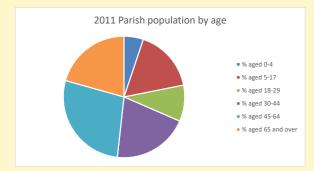

808

V2 Produced by Diocese of Oxford September 2024

NB different age groups: 5-17 in 2011, 5-19 in 2021

Census data: taken from the 2011 and 2021 national Census and the 2018 population update.

Deprivation statistics: IMD taken from the English Indices of Deprivation, published