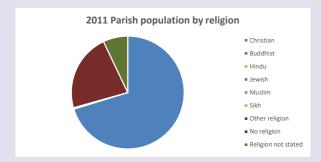

## Religion of those in your parish

In 2021

Your parish population in 2021 was

51.5% said they are Christian.

That is

406 people. In your parish your average weekly attendance is

789

19