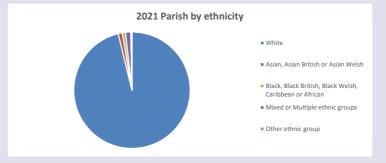

duced by Diocese of Oxford September 2024



NB different age groups: 5-17 in 2011, 5-19 in 2021



Census data: taken from the 2011 and 2021 national Census and the 2018 population update.

Deprivation statistics: IMD taken from the English Indices of Deprivation, published

by the Ministry of Housing, Communities & Local Government, Sept 2019.

The above statistics have been mapped onto parish boundaries so are approximations.

For more information, see:

https://www.churchofengland.org/researchandstats

#### Stonesfield in the Deanery of WOODSTOCK

### Religion of those in your parish



In 2021





Your parish population in 2021 was

49.5% said they are Christian.

That is

823 people. In your parish your average weekly attendance is

1661

39

## Ethnicity of those in your parish







## Thoughts to ponder:

What has surprised you in these tables and charts?

Does your congregation(s) reflect the age and ethnic mix of your parish?

Where are those who have identified as Christians who do not attend your church(es)? Do you have other Christian denomination churches in your parish?

How might this influence your mission plans?

This dashboard contains figures as submitted by churches currently in the parish  $% \left( 1\right) =\left( 1\right) \left( 1\right)$ 

Average weekly attendance: attendance at Sunday and midweek church services & fresh expressions in October.

Attendance statistics: taken from annual Statistics for Mission returns.