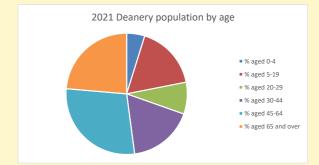

NB different age groups: 5-17 in 2011, 5-19 in 2021

Census data: taken from the 2011 and 2021 national Census and the 2018 population update.

Deprivation statistics: IMD taken from the English Indices of Deprivation, published