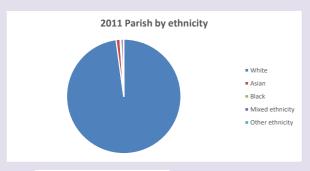

roduced by Diocese of Oxford September 2024



NB different age groups: 5-17 in 2011, 5-19 in 2021



Census data: taken from the 2011 and 2021 national Census and the 2018 population update.

Deprivation statistics: IMD taken from the English Indices of Deprivation, published

by the Ministry of Housing, Communities & Local Government, Sept 2019.

The above statistics have been mapped onto parish boundaries so are approximations.

For more information, see:

https://www.churchofengland.org/researchandstats

#### Stonesfield in the Deanery of WOODSTOCK

### Religion of those in your parish



In 2021





Your parish population in 2021 was

49.5% said they are Christian.

That is

823 people. In your parish your average weekly attendance is

1661

39

## Ethnicity of those in your parish







## Thoughts to ponder:

What has surprised you in these tables and charts?

Does your congregation(s) reflect the age and ethnic mix of your parish?

Where are those who have identified as Christians who do not attend your church(es)? Do you have other Christian denomination churches in your parish?

How might this influence your mission plans?

This dashboard contains figures as submitted by churches currently in the parish  $% \left( 1\right) =\left( 1\right) \left( 1\right)$ 

Average weekly attendance: attendance at Sunday and midweek church services & fresh expressions in October.

Attendance statistics: taken from annual Statistics for Mission returns.