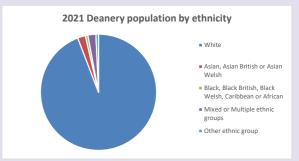

ced by Diocese of Oxford September 2024



NB different age groups: 5-17 in 2011, 5-19 in 2021



Census data: taken from the 2011 and 2021 national Census and the 2018 population update.

Deprivation statistics: IMD taken from the English Indices of Deprivation, published

by the Ministry of Housing, Communities & Local Government, Sept 2019.

The above statistics have been mapped onto parish boundaries so are approximations.

For more information, see:

https://www.churchofengland.org/researchandstats

#### Stonesfield in the Deanery of WOODSTOCK

### Religion of those in your parish



In 2021





Your parish population in 2021 was

49.5% said they are Christian.

That is

823 people. In your parish your average weekly attendance is

1661

39

## Ethnicity of those in your parish







## Thoughts to ponder:

What has surprised you in these tables and charts?

Does your congregation(s) reflect the age and ethnic mix of your parish?

Where are those who have identified as Christians who do not attend your church(es)? Do you have other Christian denomination churches in your parish?

How might this influence your mission plans?

This dashboard contains figures as submitted by churches currently in the parish  $% \left( 1\right) =\left( 1\right) \left( 1\right)$ 

Average weekly attendance: attendance at Sunday and midweek church services & fresh expressions in October.

Attendance statistics: taken from annual Statistics for Mission returns.