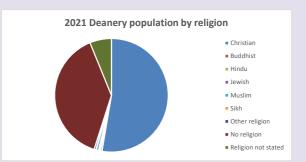

ore detailed census & deprivation info: see http://arcg.is/1RaS4CS

 $https://www.churchofengland.org/researchand stats\\ and http://www2.cuf.org.uk/poverty-england/poverty-map$ 

797

V2 Produced by Diocese of Oxford September 2024



NB different age groups: 5-17 in 2011, 5-19 in 2021



Census data: taken from the 2011 and 2021 national Census and the 2018 population update.

Deprivation statistics: IMD taken from the English Indices of Deprivation, published

by the Ministry of Housing, Communities & Local Government, Sept 2019.

The above statistics have been mapped onto parish boundaries so are approximations.

For more information, see:

https://www.churchofengland.org/researchandstats

#### Stonesfield in the Deanery of WOODSTOCK

### Religion of those in your parish



In 2021





Your parish population in 2021 was

49.5% said they are Christian.

That is

823 people. In your parish your average weekly attendance is

1661

39

## Ethnicity of those in your parish







## Thoughts to ponder:

What has surprised you in these tables and charts?

Does your congregation(s) reflect the age and ethnic mix of your parish?

Where are those who have identified as Christians who do not attend your church(es)? Do you have other Christian denomination churches in your parish?

How might this influence your mission plans?

This dashboard contains figures as submitted by churches currently in the parish  $% \left( 1\right) =\left( 1\right) \left( 1\right)$ 

Average weekly attendance: attendance at Sunday and midweek church services & fresh expressions in October.

Attendance