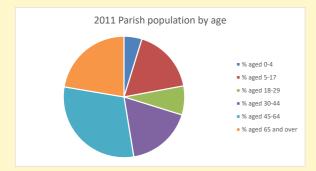

NB different age groups: 5-17 in 2011, 5-19 in 2021

Census data: taken from the 2011 and 2021 national Census and the 2018 population update.

Deprivation statistics: IMD taken from the English Indices of Deprivation, published