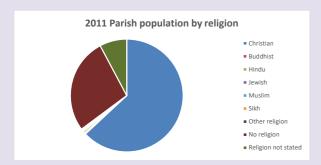

### Religion of those in your parish

In 2021

Your parish population in 2021 was

49.5% said they are Christian.

That is

823 people. In your parish your average weekly attendance is

1661

39