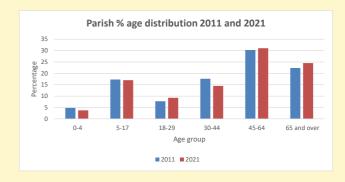

NB different age groups: 5-17 in 2011, 5-19 in 2021

Census data: taken from the 2011 and 2021 national Census and the 2018 population update.

Deprivation statistics: IMD taken from the English Indices of Deprivation, published