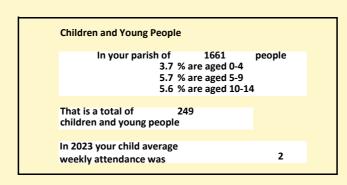

### Religion of those in your parish

In 2021

Your parish population in 2021 was

49.5% said they are Christian.

That is

823 people. In your parish your average weekly attendance is

1661

39