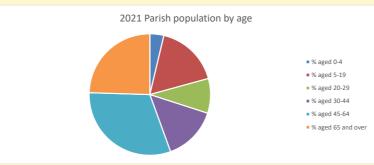

NB different age groups: 5-17 in 2011, 5-19 in 2021

Census data: taken from the 2011 and 2021 national Census and the 2018 population update.

Deprivation statistics: IMD taken from the English Indices of Deprivation, published