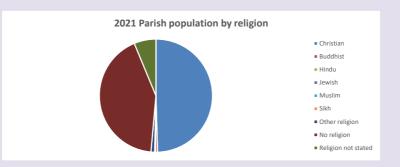

### Religion of those in your parish

In 2021

Your parish population in 2021 was

49.5% said they are Christian.

That is

823 people. In your parish your average weekly attendance is

1661

39