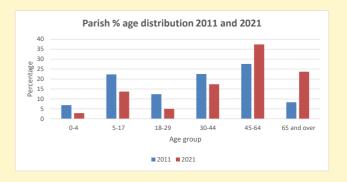

NB different age groups: 5-17 in 2011, 5-19 in 2021

Census data: taken from the 2011 and 2021 national Census and the 2018 population update.

Deprivation statistics: IMD taken from the English Indices of Deprivation, published