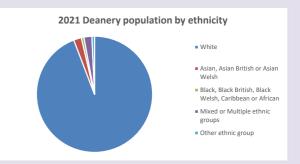

Census data: taken from the 2011 and 2021 national Census and the 2018 population update.

Deprivation statistics: IMD taken from the English Indices of Deprivation, published

Deprivation statistics: IPID taken from the English Indices of Deprivation, published

by the Ministry of Housing, Communities & Local Government, Sept 2019.

The above statistics have been mapped onto parish boundaries so are approximations.

For more information, see:

https://www.churchofengland.org/researchandstats

#### Shipton-on-Cherwell in the Deanery of WOODSTOCK

#### Religion of those in your parish



In 2021





Your parish population in 2021 was

48.8% said they are Christian.

That is

183 people. In your parish your average weekly attendance is

375

9

## Ethnicity of those in your parish







# Thoughts to ponder:

What has surprised you in these tables and charts?

Does your congregation(s) reflect the age and ethnic mix of your parish?

Where are those who have identified as Christians who do not attend your church(es)? Do you have other Christian denomination churches in your parish?

How might this influence your mission plans?

This dashboard contains figures as submitted by churches currently in the parish Attendance statistics: taken from annual Statistics for Mission returns.

Average weekly attendance: attendance at Sunday and midweek church services & fresh expressions in October.