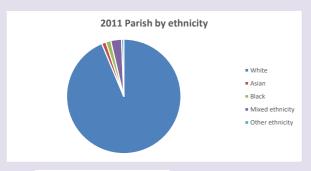

2021



Census data: taken from the 2011 and 2021 national Census and the 2018 population update.

Deprivation statistics: IMD taken from the English Indices of Deprivation, published

Deprivation statistics: IPID taken from the English Indices of Deprivation, published

by the Ministry of Housing, Communities & Local Government, Sept 2019.

The above statistics have been mapped onto parish boundaries so are approximations.

For more information, see:

https://www.churchofengland.org/researchandstats

#### Shipton-on-Cherwell in the Deanery of WOODSTOCK

#### Religion of those in your parish



In 2021





Your parish population in 2021 was

48.8% said they are Christian.

That is

183 people. In your parish your average weekly attendance is

375

9

## Ethnicity of those in your parish







# Thoughts to ponder:

What has surprised you in these tables and charts?

Does your congregation(s) reflect the age and ethnic mix of your parish?

Where are those who have identified as Christians who do not attend your church(es)? Do you have other Christian denomination churches in your parish?

How might this influence your mission plans?

This dashboard contains figures as submitted by churches currently in the parish Attendance statistics: taken from annual Statistics for Mission returns.

Average weekly attendance: attendance at Sunday and midweek church services & fresh expressions in October.