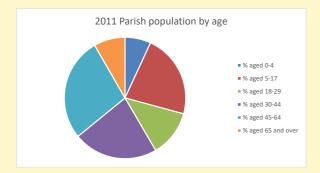

## Census Dashboard for the parish of Shipton-on-Cherwell in the Deanery of WOODSTOCK

# Population of parish and deanery 2011, 2018 and 2021

|      | Parish | Deanery |
|------|--------|---------|
| 2011 | 489    | 25361   |
| 2018 | 421    | 26639   |
| 2021 | 375    | 28225   |



## Parish population, Census and deprivation summary

Deprivation Rank 2019 4,842

As at Jan 2024. 1=most deprived parish in the Church of England, 12,307=least deprived







Parish code: 270286

Number of churches in parish (2022): I

For more detailed census & deprivation info: see http://arcg.is/1RaS4CS

https://www.churchofengland.org/researchandstats and http://www2.cuf.org.uk/poverty-england/poverty-map

810

V2 Produced by Diocese of Oxford September 2024



NB different age groups: 5-17 in 2011, 5-19 in 2021



Census data: taken from the 2011 and 2021 national Census and the 2018 population update.

Deprivation statistics: IMD taken from the English Indices of Deprivation, published

Deprivation statistics: IPID taken from the English Indices of Deprivation, published

by the Ministry of Housing, Communities & Local Government, Sept 2019.

The above statistics have been mapped onto parish boundaries so are approximations.

For more information, see: