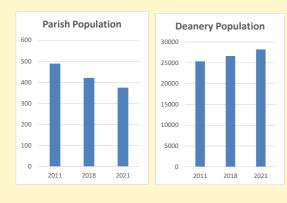

# Population of parish and deanery 2011, 2018 and 2021

|      | Parish | Deanery |
|------|--------|---------|
| 2011 | 489    | 25361   |
| 2018 | 421    | 26639   |
| 2021 | 375    | 28225   |