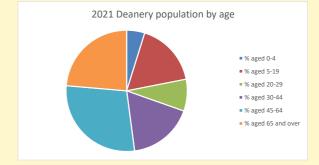

ashboard for the parish of Shipton-on-Cherwell in the Deanery of WOODSTOCK

# Population of parish and deanery 2011, 2018 and 2021

|      | Parish | Deanery |
|------|--------|---------|
| 2011 | 489    | 25361   |
| 2018 | 421    | 26639   |
| 2021 | 375    | 28225   |



## Parish population, Census and deprivation summary

Deprivation Rank 2019 4,842

As at Jan 2024. 1=most deprived parish in the Church of England, 12,307=least deprived







Parish code: 270286

Number of churches in parish (2022): I

For more detailed census & deprivation info: see http://arcg.is/1RaS4CS

https://www.churchofengland.org/researchandstats and http://www2.cuf.org.uk/poverty-england/poverty-map

810

V2 Produced by Diocese of Oxford September 2024



NB different age groups: 5-17 in 2011, 5-19 in 2021



Census data: taken from the 2011 and 2021 national Census and the 2018 population update.

Deprivation statistics: IMD taken from the English Indices of Deprivation, published

Deprivation statistics: IPID taken from the English Indices of Deprivation, published

by the Ministry of Housing, Communities & Local Government, Sept 2019.

The above statistics have been mapped onto parish boundaries so are approximations.

For more information, see:

https://www.churchofengland.org/researchandstats

#### Shipton-on-Cherwell in the Deanery of WOODSTOCK

#### Religion of those in your parish



In 2021





Your parish population in 2021 was

48.8% said they are Christian.

That is

183 people. In your parish your average weekly attendance is

375

9

## Ethnicity of those in your parish