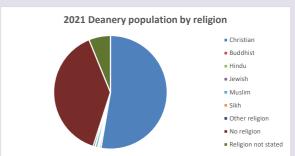

#### Religion of those in your parish

In 2021

Your parish population in 2021 was

48.8% said they are Christian.

That is

183 people. In your parish your average weekly attendance is

375

9