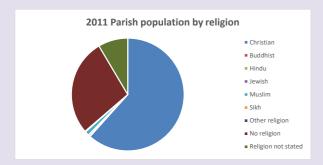

#### Religion of those in your parish

In 2021

Your parish population in 2021 was

48.8% said they are Christian.

That is

183 people. In your parish your average weekly attendance is

375

9