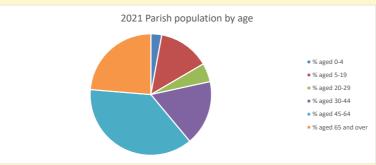

## Census Dashboard for the parish of Shipton-on-Cherwell in the Deanery of WOODSTOCK

# Population of parish and deanery 2011, 2018 and 2021

|      | Parish | Deanery |
|------|--------|---------|
| 2011 | 489    | 25361   |
| 2018 | 421    | 26639   |
| 2021 | 375    | 28225   |



## Parish population, Census and deprivation summary

Deprivation Rank 2019 4,842

As at Jan 2024. 1=most deprived parish in the Church of England, 12,307=least deprived







Parish code: 270286

Number of churches in parish (2022): I

For more detailed census & deprivation info: see http://arcg.is/1RaS4CS

https://www.churchofengland.org/researchandstats and http://www2.cuf.org.uk/poverty-england/poverty-map

810

V2 Produced by Diocese of Oxford September 2024



NB different age groups: 5-17 in 2011, 5-19 in 2021



Census data: taken from the 2011 and 2021 national Census and the 2018 population update.

Deprivation statistics: IMD taken from the English Indices of Deprivation, published

Deprivation statistics: IPID taken from the English Indices of Deprivation, published

by the Ministry of Housing, Communities & Local Government, Sept 2019.

The above statistics have been mapped onto parish boundaries so are approximations.

For more information, see:

https://www.churchofengland.org/researchandstats

#### Shipton-on-Cherwell in the Deanery of WOODSTOCK

#### Religion of those in your parish



In 2021





Your parish population in 2021 was

48.8% said they are Christian.

That is

183 people. In your parish your average weekly attendance i