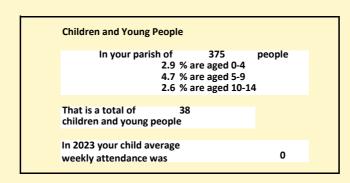

#### Religion of those in your parish

In 2021

Your parish population in 2021 was

48.8% said they are Christian.

That is

183 people. In your parish your average weekly attendance is

375

9