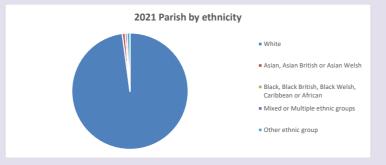

21



Census data: taken from the 2011 and 2021 national Census and the 2018 population update.

Deprivation statistics: IMD taken from the English Indices of Deprivation, published

Deprivation statistics: IPID taken from the English Indices of Deprivation, published

by the Ministry of Housing, Communities & Local Government, Sept 2019.

The above statistics have been mapped onto parish boundaries so are approximations.

For more information, see:

https://www.churchofengland.org/researchandstats

#### Shipton-on-Cherwell in the Deanery of WOODSTOCK

#### Religion of those in your parish



In 2021





Your parish population in 2021 was

48.8% said they are Christian.

That is

183 people. In your parish your average weekly attendance is

375

9

## Ethnicity of those in your parish







# Thoughts to ponder:

What has surprised you in these tables and charts?

Does your congregation(s) reflect the age and ethnic mix of your parish?

Where are those who have identified as Christians who do not attend your church(es)? Do you have other Christian denomination churches in your parish?

How might this influence your mission plans?

This dashboard contains figures as submitted by churches currently in the parish Attendance statistics: taken from annual Statistics for Mission returns.

Average weekly attendance: attendance at Sunday and midweek church services & fresh expressions in October.