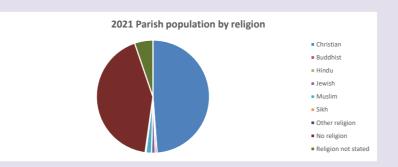

#### Religion of those in your parish

In 2021

Your parish population in 2021 was

48.8% said they are Christian.

That is

183 people. In your parish your average weekly attendance is

375

9