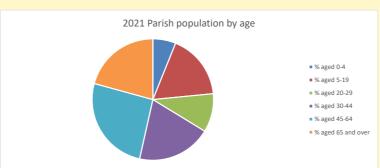

#### Population of parish and deanery 2011, 2018 and 2021 Parish Deanery 2011 2630 25361 2018 2733 26639 28225 2021 3492