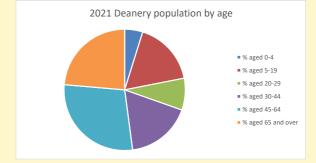

#### Population of parish and deanery 2011, 2018 and 2021 Parish Deanery 2011 2630 25361 2018 2733 26639 28225 2021 3492