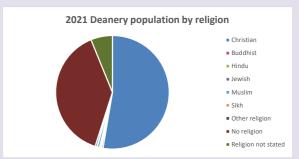

### Religion of those in your parish

In 2021

Your parish population in 2021 was

51.3% said they are Christian.

That is

1792 people. In your parish your average weekly attendance is

3492

0