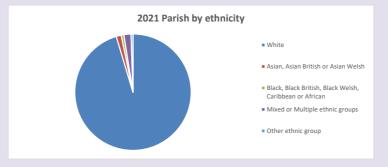

roduced by Diocese of Oxford September 2024



NB different age groups: 5-17 in 2011, 5-19 in 2021



Census data: taken from the 2011 and 2021 national Census and the 2018 population update. Deprivation statistics: IMD taken from the English Indices of Deprivation, published

by the Ministry of Housing, Communities & Local Government, Sept 2019.

The above statistics have been mapped onto parish boundaries so are approximations.

For more information, see:

https://www.churchofengland.org/researchandstats

### Hanborough in the Deanery of WOODSTOCK

### Religion of those in your parish



In 2021





Your parish population in 2021 was

51.3% said they are Christian.

That is

1792 people. In your parish your average weekly attendance is

3492

0

### Ethnicity of those in your parish







# Thoughts to ponder:

What has surprised you in these tables and charts?

Does your congregation(s) reflect the age and ethnic mix of your parish?

Where are those who have identified as Christians who do not attend your church(es)? Do you have other Christian denomination churches in your parish?

How might this influence your mission plans?

This dashboard contains figures as submitted by churches currently in the parish Attendance statistics: taken from annual Statistics for Mission returns.

Average weekly attendance: attendance at Sunday and midweek church services & fresh expressions in October.

Every effort has been made to ensure that data are reliable. We would be pleased to be notified of any significant errors or omissions by email to parishreturns@oxford.anglican.org