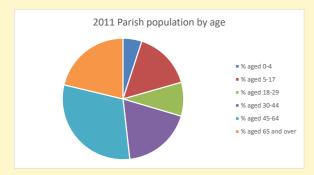

## Census Dashboard for the parish of Hanborough in the Deanery of WOODSTOCK

#### Population of parish and deanery 2011, 2018 and 2021 Parish Deanery 2011 2630 25361 2018 2733 26639 28225 2021 3492



### Parish population, Census and deprivation summary

**Deprivation Rank** 2019 12,166

As at Jan 2024. 1=most deprived parish in the Church of England, 12,307=least deprived









#### Number of churches in parish (2022): 2

For more detailed census & deprivation info: see http://arcg.is/1RaS4CS

https://www.churchofengland.org/researchandstats and http://www2.cuf.org.uk/poverty-england/poverty-map

V2 Produced by Diocese of Oxford September 2024



NB different age groups: 5-17 in 2011, 5-19 in 2021



Census data: taken from the 2011 and 2021 national Census and the 2018 population update. Deprivation statistics: IMD taken from the English Indices of Deprivation, published

by the Ministry of Housing, Communities & Local Government, Sept 2019.

The above statistics have been mapped onto parish boundaries so are approximations.

For more information, see:

https://www.churchofengland.org/researchandstats

### Hanborough in the Deanery of WOODSTOCK

### Religion