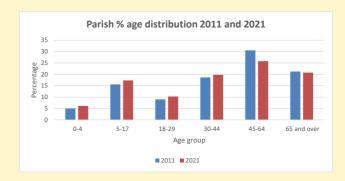

V2 Produced by Diocese of Oxford September 2024

NB different age groups: 5-17 in 2011, 5-19 in 2021

Census data: taken from the 2011 and 2021 national Census and the 2018 population update. Deprivation statistics: IMD taken from the English Indices of Deprivation, published