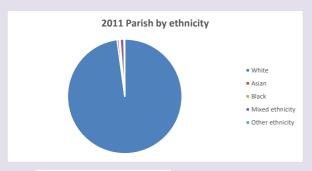

Produced by Diocese of Oxford September 2024



NB different age groups: 5-17 in 2011, 5-19 in 2021



Census data: taken from the 2011 and 2021 national Census and the 2018 population update. Deprivation statistics: IMD taken from the English Indices of Deprivation, published

by the Ministry of Housing, Communities & Local Government, Sept 2019.

The above statistics have been mapped onto parish boundaries so are approximations.

For more information, see:

https://www.churchofengland.org/researchandstats

### Hanborough in the Deanery of WOODSTOCK

### Religion of those in your parish



In 2021





Your parish population in 2021 was

51.3% said they are Christian.

That is

1792 people. In your parish your average weekly attendance is

3492

0

### Ethnicity of those in your parish







# Thoughts to ponder:

What has surprised you in these tables and charts?

Does your congregation(s) reflect the age and ethnic mix of your parish?

Where are those who have identified as Christians who do not attend your church(es)? Do you have other Christian denomination churches in your parish?

How might this influence your mission plans?

This dashboard contains figures as submitted by churches currently in the parish Attendance statistics: taken from annual Statistics for Mission returns.

Average weekly attendance: attendance at Sunday and midweek church services & fresh expressions in October.

Every effort has been made to ensure that data are reliable. We would be pleased to be notified of any significant errors or omissions by email to parishreturns@oxford.anglican.org