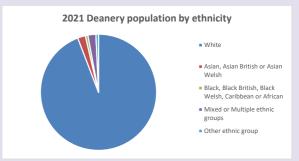

duced by Diocese of Oxford September 2024



NB different age groups: 5-17 in 2011, 5-19 in 2021



Census data: taken from the 2011 and 2021 national Census and the 2018 population update. Deprivation statistics: IMD taken from the English Indices of Deprivation, published

by the Ministry of Housing, Communities & Local Government, Sept 2019.

The above statistics have been mapped onto parish boundaries so are approximations.

For more information, see:

https://www.churchofengland.org/researchandstats

### Hanborough in the Deanery of WOODSTOCK

### Religion of those in your parish



In 2021





Your parish population in 2021 was

51.3% said they are Christian.

That is

1792 people. In your parish your average weekly attendance is

3492

0

### Ethnicity of those in your parish







# Thoughts to ponder:

What has surprised you in these tables and charts?

Does your congregation(s) reflect the age and ethnic mix of your parish?

Where are those who have identified as Christians who do not attend your church(es)? Do you have other Christian denomination churches in your parish?

How might this influence your mission plans?

This dashboard contains figures as submitted by churches currently in the parish Attendance statistics: taken from annual Statistics for Mission returns.

Average weekly attendance: attendance at Sunday and midweek church services & fresh expressions in October.

Every effort has been made to ensure that data are reliable. We would be pleased to be notified of any significant errors or omissions by email to parishreturns@oxford.anglican.org