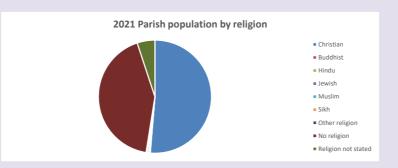

### Religion of those in your parish

In 2021

Your parish population in 2021 was

51.3% said they are Christian.

That is

1792 people. In your parish your average weekly attendance is

3492

0