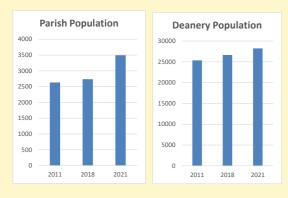

#### Population of parish and deanery 2011, 2018 and 2021 Parish Deanery 2011 2630 25361 2018 2733 26639 28225 2021 3492