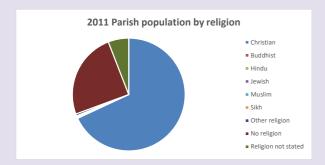

### Religion of those in your parish

In 2021

Your parish population in 2021 was

51.3% said they are Christian.

That is

1792 people. In your parish your average weekly attendance is

3492

0