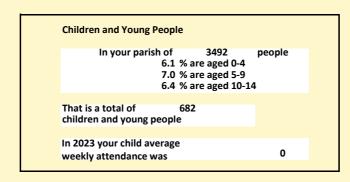

#### Population of parish and deanery 2011, 2018 and 2021 Parish Deanery 2011 2630 25361 2018 2733 26639 28225 2021 3492

### Religion of those in your parish

In 2021

Your parish population in 2021 was

51.3% said they are Christian.

That is

1792 people. In your parish your average weekly attendance is

3492

0