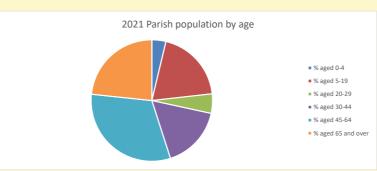

NB different age groups: 5-17 in 2011, 5-19 in 2021

Census data: taken from the 2011 and 2021 national Census and the 2018 population update.

Deprivation statistics: IMD taken from the English Indices of Deprivation, published