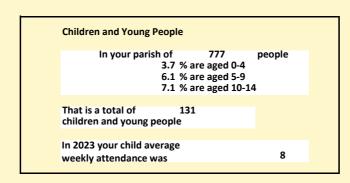

### Religion of those in your parish

In 2021

Your parish population in 2021 was

55.2% said they are Christian.

That is

429 people. In your parish your average weekly attendance is

777

43