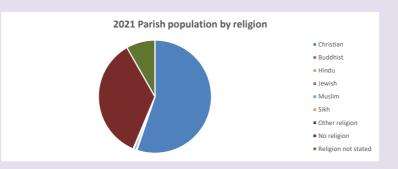

### Religion of those in your parish

In 2021

Your parish population in 2021 was

55.2% said they are Christian.

That is

429 people. In your parish your average weekly attendance is

777

43