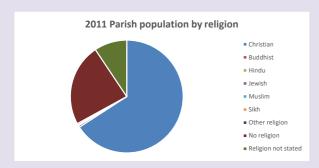

### Religion of those in your parish

In 2021

Your parish population in 2021 was

55.2% said they are Christian.

That is

429 people. In your parish your average weekly attendance is

777

43