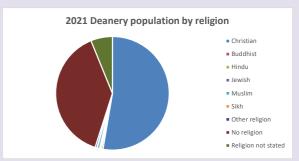

### Religion of those in your parish

In 2021

Your parish population in 2021 was

55.2% said they are Christian.

That is

429 people. In your parish your average weekly attendance is

777

43