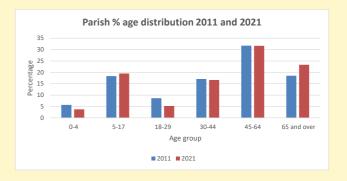

NB different age groups: 5-17 in 2011, 5-19 in 2021

Census data: taken from the 2011 and 2021 national Census and the 2018 population update.

Deprivation statistics: IMD taken from the English Indices of Deprivation, published