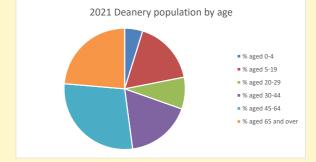

NB different age groups: 5-17 in 2011, 5-19 in 2021

Census data: taken from the 2011 and 2021 national Census and the 2018 population update.

Deprivation statistics: IMD taken from the English Indices of Deprivation, published