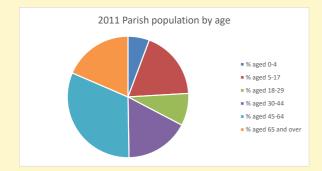

NB different age groups: 5-17 in 2011, 5-19 in 2021

Census data: taken from the 2011 and 2021 national Census and the 2018 population update.

Deprivation statistics: IMD taken from the English Indices of Deprivation, published