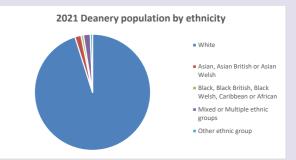

-england/poverty-map

V2 Produced by Diocese of Oxford September 2024



NB different age groups: 5-17 in 2011, 5-19 in 2021



Census data: taken from the 2011 and 2021 national Census and the 2018 population update.

Deprivation statistics: IMD taken from the English Indices of Deprivation, published

by the Ministry of Housing, Communities & Local Government, Sept 2019.

The above statistics have been mapped onto parish boundaries so are approximations.

For more information, see:

https://www.churchofengland.org/researchandstats

#### **Carterton in the Deanery of WITNEY**

### Religion of those in your parish



In 2021





Your parish population in 2021 was

That is

7558 people. In your parish your average weekly attendance is

15681

80

### Ethnicity of those in your parish







## Thoughts to ponder:

What has surprised you in these tables and charts?

Does your congregation(s) reflect the age and ethnic mix of your parish?

48.2% said they are Christian.

Where are those who have identified as Christians who do not attend your church(es)? Do you have other Christian denomination churches in your parish?

How might this influence your mission plans?

This dashboard contains figures as submitted by churches currently in the parish Attendance statistics: taken from annual Statistics for Mission returns.

Average weekly attendance: attendance at Sunday and midweek church services & fresh expressions in October.

Every effort has been made to ensure that data are reliable. We would be pleased to be notified of any significant errors or omissions by email to parishr