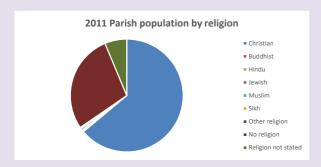

### Religion of those in your parish

In 2021

Your parish population in 2021 was

That is

7558 people. In your parish your average weekly attendance is

15681

80

## Thoughts to ponder:

What has surprised you in these tables and charts?

Does your congregation(s) reflect the age and ethnic mix of your parish?

48.2% said they are Christian.

Where are those who have identified as Christians who do not attend your church(es)? Do you have other Christian denomination churches in your parish?