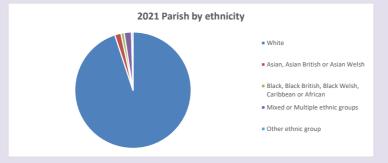

ty-england/poverty-map

V2 Produced by Diocese of Oxford September 2024



NB different age groups: 5-17 in 2011, 5-19 in 2021



Census data: taken from the 2011 and 2021 national Census and the 2018 population update.

Deprivation statistics: IMD taken from the English Indices of Deprivation, published

by the Ministry of Housing, Communities & Local Government, Sept 2019.

The above statistics have been mapped onto parish boundaries so are approximations.

For more information, see:

https://www.churchofengland.org/researchandstats

#### **Carterton in the Deanery of WITNEY**

### Religion of those in your parish



In 2021





Your parish population in 2021 was

That is

7558 people. In your parish your average weekly attendance is

15681

80

### Ethnicity of those in your parish







## Thoughts to ponder:

What has surprised you in these tables and charts?

Does your congregation(s) reflect the age and ethnic mix of your parish?

48.2% said they are Christian.

Where are those who have identified as Christians who do not attend your church(es)? Do you have other Christian denomination churches in your parish?

How might this influence your mission plans?

This dashboard contains figures as submitted by churches currently in the parish Attendance statistics: taken from annual Statistics for Mission returns.

Average weekly attendance: attendance at Sunday and midweek church services & fresh expressions in October.

Every effort has been made to ensure that data are reliable. We would be pleased to be notified of any significant errors or omissions by email to paris