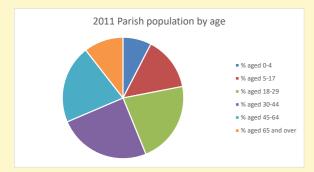

V2 Produced by Diocese of Oxford September 2024

NB different age groups: 5-17 in 2011, 5-19 in 2021

Census data: taken from the 2011 and 2021 national Census and the 2018 population update.

Deprivation statistics: IMD taken from the English Indices of Deprivation, published