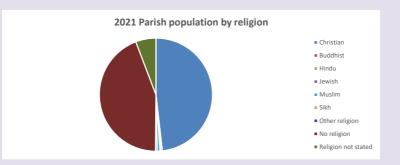

### Religion of those in your parish

In 2021

Your parish population in 2021 was

That is

7558 people. In your parish your average weekly attendance is

15681

80

## Thoughts to ponder:

What has surprised you in these tables and charts?

Does your congregation(s) reflect the age and ethnic mix of your parish?

48.2% said they are Christian.

Where are those who have identified as Christians who do not attend your church(es)? Do you have other Christian denomination churches in your parish?