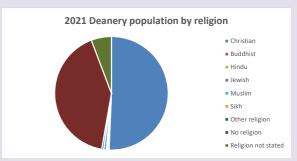

22): I

For more detailed census & deprivation info: see http://arcg.is/1RaS4CS

https://www.churchofengland.org/researchandstats and http://www2.cuf.org.uk/poverty-england/poverty-map

V2 Produced by Diocese of Oxford September 2024



NB different age groups: 5-17 in 2011, 5-19 in 2021



Census data: taken from the 2011 and 2021 national Census and the 2018 population update.

Deprivation statistics: IMD taken from the English Indices of Deprivation, published

by the Ministry of Housing, Communities & Local Government, Sept 2019.

The above statistics have been mapped onto parish boundaries so are approximations.

For more information, see:

https://www.churchofengland.org/researchandstats

#### **Carterton in the Deanery of WITNEY**

### Religion of those in your parish



In 2021





Your parish population in 2021 was

That is

7558 people. In your parish your average weekly attendance is

15681

80

### Ethnicity of those in your parish







## Thoughts to ponder:

What has surprised you in these tables and charts?

Does your congregation(s) reflect the age and ethnic mix of your parish?

48.2% said they are Christian.

Where are those who have identified as Christians who do not attend your church(es)? Do you have other Christian denomination churches in your parish?

How might this influence your mission plans?

This dashboard contains figures as submitted by churches currently in the parish Attendance statistics: taken from annual Statistics for Mission returns.

Average weekly attendance: attendance at Sunday and midweek church services & fresh expressions in