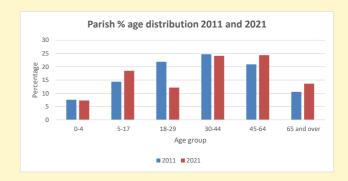

V2 Produced by Diocese of Oxford September 2024

NB different age groups: 5-17 in 2011, 5-19 in 2021

Census data: taken from the 2011 and 2021 national Census and the 2018 population update.

Deprivation statistics: IMD taken from the English Indices of Deprivation, published