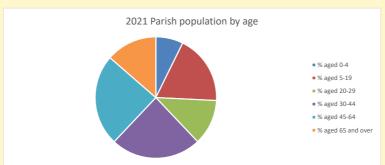

V2 Produced by Diocese of Oxford September 2024

NB different age groups: 5-17 in 2011, 5-19 in 2021

Census data: taken from the 2011 and 2021 national Census and the 2018 population update.

Deprivation statistics: IMD taken from the English Indices of Deprivation, published