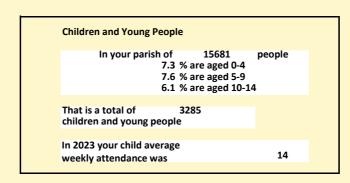

### Religion of those in your parish

In 2021

Your parish population in 2021 was

That is

7558 people. In your parish your average weekly attendance is

15681

80