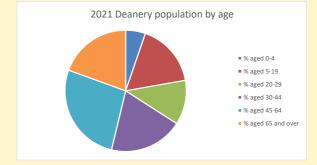

V2 Produced by Diocese of Oxford September 2024

NB different age groups: 5-17 in 2011, 5-19 in 2021

Census data: taken from the 2011 and 2021 national Census and the 2018 population update.

Deprivation statistics: IMD taken from the English Indices of Deprivation, published