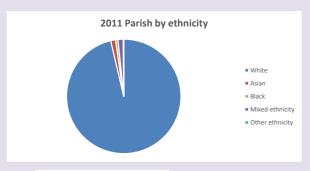

erty-england/poverty-map

V2 Produced by Diocese of Oxford September 2024



NB different age groups: 5-17 in 2011, 5-19 in 2021



Census data: taken from the 2011 and 2021 national Census and the 2018 population update.

Deprivation statistics: IMD taken from the English Indices of Deprivation, published

by the Ministry of Housing, Communities & Local Government, Sept 2019.

The above statistics have been mapped onto parish boundaries so are approximations.

For more information, see:

https://www.churchofengland.org/researchandstats

#### **Carterton in the Deanery of WITNEY**

### Religion of those in your parish



In 2021





Your parish population in 2021 was

That is

7558 people. In your parish your average weekly attendance is

15681

80

### Ethnicity of those in your parish







## Thoughts to ponder:

What has surprised you in these tables and charts?

Does your congregation(s) reflect the age and ethnic mix of your parish?

48.2% said they are Christian.

Where are those who have identified as Christians who do not attend your church(es)? Do you have other Christian denomination churches in your parish?

How might this influence your mission plans?

This dashboard contains figures as submitted by churches currently in the parish Attendance statistics: taken from annual Statistics for Mission returns.

Average weekly attendance: attendance at Sunday and midweek church services & fresh expressions in October.

Every effort has been made to ensure that data are reliable. We would be pleased to be notified of any significant errors or omissions by email to par