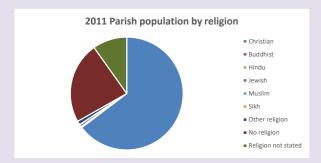

### Religion of those in your parish

In 2021

Your parish population in 2021 was

57.1% said they are Christian.

That is

199 people. In your parish your average weekly attendance is

348

70