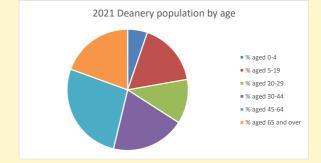

of parish and deanery 2011, 2018 and 2021

|      | Parish | Deanery |
|------|--------|---------|
| 2011 | 381    | 63884   |
| 2018 | 389    | 66946   |
| 2021 | 348    | 69097   |

#### **Parish Population Deanery Population** 450 400 70000 350 60000 300 50000 250 40000 200 30000 150 20000 100 10000 50 2011 2018 2021 2018 2011

## Parish population, Census and deprivation summary

Deprivation Rank 2019 9,831

As at Jan 2024. 1=most deprived parish in the Church of England, 12,307=least deprived









#### Number of churches in parish (2022): 3

For more detailed census & deprivation info: see http://arcg.is/1RaS4CS

 $https://www.churchofengland.org/researchand stats\\ and http://www2.cuf.org.uk/poverty-england/poverty-map$ 

760

V2 Produced by Diocese of Oxford September 2024







Census data: taken from the 2011 and 2021 national Census and the 2018 population update.

Deprivation statistics: IMD taken from the English Indices of Deprivation, published

by the Ministry of Housing, Communities & Local Government, Sept 2019.

The above statistics have been mapped onto parish boundaries so are approximations.

For more information, see:

https://www.churchofengland.org/researchandstats

#### Asthall w Swinbrook & Widford in the Deanery of WITNEY

### Religion of those in your parish



In 2021





Your parish population in 2021 was

57.1% said they are Christian.

That is

199 people. In your parish your average weekly attendance is

348

70

## Ethnicity of those in your parish







## Thoughts to ponder:

What has surprised you in these tables and charts?

Does