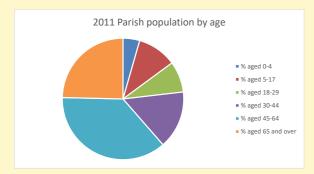

# Population of parish and deanery 2011, 2018 and 2021

|      | Parish | Deanery |
|------|--------|---------|
| 2011 | 381    | 63884   |
| 2018 | 389    | 66946   |
| 2021 | 348    | 69097   |