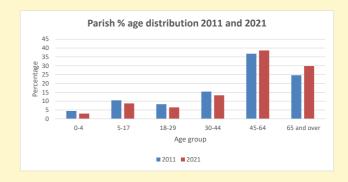

# Population of parish and deanery 2011, 2018 and 2021

|      | Parish | Deanery |
|------|--------|---------|
| 2011 | 381    | 63884   |
| 2018 | 389    | 66946   |
| 2021 | 348    | 69097   |