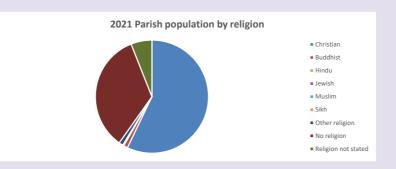

### Religion of those in your parish

In 2021

Your parish population in 2021 was

57.1% said they are Christian.

That is

199 people. In your parish your average weekly attendance is

348

70