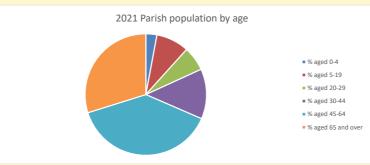

# Population of parish and deanery 2011, 2018 and 2021

|      | Parish | Deanery |
|------|--------|---------|
| 2011 | 381    | 63884   |
| 2018 | 389    | 66946   |
| 2021 | 348    | 69097   |