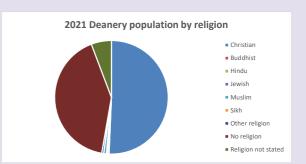

churches in parish (2022): 3

For more detailed census & deprivation info: see http://arcg.is/1RaS4CS

 $https://www.churchofengland.org/researchand stats\\ and http://www2.cuf.org.uk/poverty-england/poverty-map$ 

760

V2 Produced by Diocese of Oxford September 2024







Census data: taken from the 2011 and 2021 national Census and the 2018 population update.

Deprivation statistics: IMD taken from the English Indices of Deprivation, published

by the Ministry of Housing, Communities & Local Government, Sept 2019.

The above statistics have been mapped onto parish boundaries so are approximations.

For more information, see:

https://www.churchofengland.org/researchandstats

#### Asthall w Swinbrook & Widford in the Deanery of WITNEY

### Religion of those in your parish



In 2021





Your parish population in 2021 was

57.1% said they are Christian.

That is

199 people. In your parish your average weekly attendance is

348

70

## Ethnicity of those in your parish







## Thoughts to ponder:

What has surprised you in these tables and charts?

Does your congregation(s) reflect the age and ethnic mix of your parish?

Where are those who have identified as Christians who do not attend your church(es)? Do you have other Christian denomination churches in your parish?

How might this influence your mission plans?

This dashboard contains figures as submitted by churches currently in the parish Attendance statistics: taken from annual Statistics for Mission returns.

Average weekly attendance: attendance at Sunday and midweek church services & fresh expressions in Octo