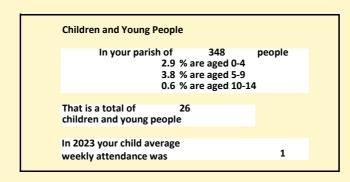

### Religion of those in your parish

In 2021

Your parish population in 2021 was

57.1% said they are Christian.

That is

199 people. In your parish your average weekly attendance is

348

70