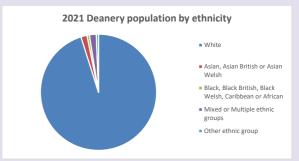

$ 

V2 Produced by Diocese of Oxford September 2024







Census data: taken from the 2011 and 2021 national Census and the 2018 population update.

Deprivation statistics: IMD taken from the English Indices of Deprivation, published

Deprivation statistics: IPID taken from the English Indices of Deprivation, published

by the Ministry of Housing, Communities & Local Government, Sept 2019.

The above statistics have been mapped onto parish boundaries so are approximations.

For more information, see:

https://www.churchofengland.org/researchandstats

### Religion of those in your parish



In 2021





Your parish population in 2021 was

59.7% said they are Christian.

That is

330 people. In your parish your average weekly attendance is

552

17

# Ethnicity of those in your parish







# Thoughts to ponder:

What has surprised you in these tables and charts?

Does your congregation(s) reflect the age and ethnic mix of your parish?

Where are those who have identified as Christians who do not attend your church(es)? Do you have other Christian denomination churches in your parish?

How might this influence your mission plans?

This dashboard contains figures as submitted by churches currently in the parish Attendance statistics: taken from annual Statistics for Mission returns.

Average weekly attendance: attendance at Sunday and midweek church services & fresh expressions in October.

Every effort has been made to ensure that data are reliable. We would be pleased to be notified of any significant errors or omissions by email to parishreturns@oxford.anglican.org