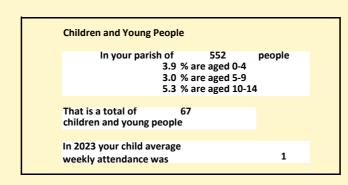

### Religion of those in your parish

In 2021

Your parish population in 2021 was

59.7% said they are Christian.

That is

330 people. In your parish your average weekly attendance is

552

17