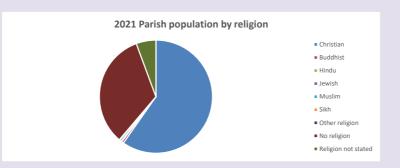

### Religion of those in your parish

In 2021

Your parish population in 2021 was

59.7% said they are Christian.

That is

330 people. In your parish your average weekly attendance is

552

17