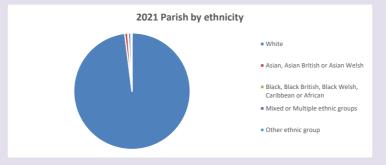

ap$ 

V2 Produced by Diocese of Oxford September 2024







Census data: taken from the 2011 and 2021 national Census and the 2018 population update.

Deprivation statistics: IMD taken from the English Indices of Deprivation, published

Deprivation statistics: IPID taken from the English Indices of Deprivation, published

by the Ministry of Housing, Communities & Local Government, Sept 2019.

The above statistics have been mapped onto parish boundaries so are approximations.

For more information, see:

https://www.churchofengland.org/researchandstats

### Religion of those in your parish



In 2021





Your parish population in 2021 was

59.7% said they are Christian.

That is

330 people. In your parish your average weekly attendance is

552

17

# Ethnicity of those in your parish







# Thoughts to ponder:

What has surprised you in these tables and charts?

Does your congregation(s) reflect the age and ethnic mix of your parish?

Where are those who have identified as Christians who do not attend your church(es)? Do you have other Christian denomination churches in your parish?

How might this influence your mission plans?

This dashboard contains figures as submitted by churches currently in the parish Attendance statistics: taken from annual Statistics for Mission returns.

Average weekly attendance: attendance at Sunday and midweek church services & fresh expressions in October.

Every effort has been made to ensure that data are reliable. We would be pleased to be notified of any significant errors or omissions by email to parishreturns@oxford.anglican.org