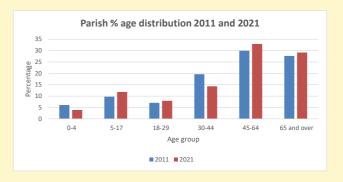

# Census Dashboard for the parish of Shilton in the Deanery of WITNEY

# Population of parish and deanery 2011, 2018 and 2021

|      | Parish | Deanery |
|------|--------|---------|
| 2011 | 606    | 63884   |
| 2018 | 634    | 66946   |
| 2021 | 552    | 69097   |

#### **Parish Population Deanery Population** 700 600 60000 500 50000 40000 300 30000 200 20000 100 10000 2011 2018 2021 2018 2011

# Parish population, Census and deprivation summary

Deprivation Rank 2019 9,831

As at Jan 2024. 1=most deprived parish in the Church of England, 12,307=least deprived









#### Number of churches in parish (2022): I

For more detailed census & deprivation info: see http://arcg.is/1RaS4CS

 $https://www.churchofengland.org/researchand stats\\ and http://www2.cuf.org.uk/poverty-england/poverty-map$ 

V2 Produced by Diocese of Oxford September 2024







Census data: taken from the 2011 and 2021 national Census and the 2018 population update.

Deprivation statistics: IMD taken from the English Indices of Deprivation, published

Deprivation statistics: IPID taken from the English Indices of Deprivation, published

by the Ministry of Housing, Communities & Local Government, Sept 2019.

The above statistics have been mapped onto parish boundaries so are approximations.

For more information, see:

https://www.churchofengland.org/researchandstats

### Religi