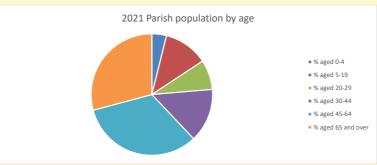

ry of WITNEY

# Population of parish and deanery 2011, 2018 and 2021

|      | Parish | Deanery |
|------|--------|---------|
| 2011 | 606    | 63884   |
| 2018 | 634    | 66946   |
| 2021 | 552    | 69097   |

#### **Parish Population Deanery Population** 700 600 60000 500 50000 40000 300 30000 200 20000 100 10000 2011 2018 2021 2018 2011

# Parish population, Census and deprivation summary

Deprivation Rank 2019 9,831

As at Jan 2024. 1=most deprived parish in the Church of England, 12,307=least deprived









#### Number of churches in parish (2022): I

For more detailed census & deprivation info: see http://arcg.is/1RaS4CS

 $https://www.churchofengland.org/researchand stats\\ and http://www2.cuf.org.uk/poverty-england/poverty-map$ 

V2 Produced by Diocese of Oxford September 2024







Census data: taken from the 2011 and 2021 national Census and the 2018 population update.

Deprivation statistics: IMD taken from the English Indices of Deprivation, published

Deprivation statistics: IPID taken from the English Indices of Deprivation, published

by the Ministry of Housing, Communities & Local Government, Sept 2019.

The above statistics have been mapped onto parish boundaries so are approximations.

For more information, see:

https://www.churchofengland.org/researchandstats

### Religion of those in your parish



In 2021





Your parish population in 2021 was

59.7% said they are Christian.

That is

330 people. In your parish your average weekly attendance is

552

17

# Ethnicity of those in your parish







# Thoughts to ponder:

What has surprised you in th