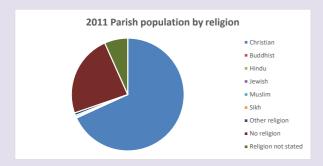

### Religion of those in your parish

In 2021

Your parish population in 2021 was

59.7% said they are Christian.

That is

330 people. In your parish your average weekly attendance is

552

17