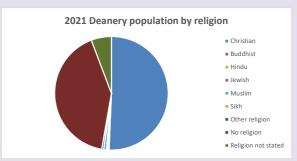

2022): I

For more detailed census & deprivation info: see http://arcg.is/1RaS4CS

 $https://www.churchofengland.org/researchand stats\\ and http://www2.cuf.org.uk/poverty-england/poverty-map$ 

V2 Produced by Diocese of Oxford September 2024







Census data: taken from the 2011 and 2021 national Census and the 2018 population update.

Deprivation statistics: IMD taken from the English Indices of Deprivation, published

Deprivation statistics: IPID taken from the English Indices of Deprivation, published

by the Ministry of Housing, Communities & Local Government, Sept 2019.

The above statistics have been mapped onto parish boundaries so are approximations.

For more information, see:

https://www.churchofengland.org/researchandstats

### Religion of those in your parish



In 2021





Your parish population in 2021 was

59.7% said they are Christian.

That is

330 people. In your parish your average weekly attendance is

552

17

# Ethnicity of those in your parish







# Thoughts to ponder:

What has surprised you in these tables and charts?

Does your congregation(s) reflect the age and ethnic mix of your parish?

Where are those who have identified as Christians who do not attend your church(es)? Do you have other Christian denomination churches in your parish?

How might this influence your mission plans?

This dashboard contains figures as submitted by churches currently in the parish Attendance statistics: taken from annual Statistics for Mission returns.

Average weekly attendance: attendance at Sunday and midweek church services & fresh expressions in Octobe