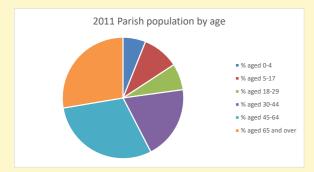

# Census Dashboard for the parish of Shilton in the Deanery of WITNEY

# Population of parish and deanery 2011, 2018 and 2021

|      | Parish | Deanery |
|------|--------|---------|
| 2011 | 606    | 63884   |
| 2018 | 634    | 66946   |
| 2021 | 552    | 69097   |

#### **Parish Population Deanery Population** 700 600 60000 500 50000 40000 300 30000 200 20000 100 10000 2011 2018 2021 2018 2011

# Parish population, Census and deprivation summary

Deprivation Rank 2019 9,831

As at Jan 2024. 1=most deprived parish in the Church of England, 12,307=least deprived









#### Number of churches in parish (2022): I

For more detailed census & deprivation info: see http://arcg.is/1RaS4CS

 $https://www.churchofengland.org/researchand stats\\ and http://www2.cuf.org.uk/poverty-england/poverty-map$ 

V2 Produced by Diocese of Oxford September 2024







Census data: taken from the 2011 and 2021 national Census and the 2018 population update.

Deprivation statistics: IMD taken from the English Indices of Deprivation, published

Deprivation statistics: IPID taken from the English Indices of Deprivation, published

by the Ministry of Housing, Communities & Local Government, Sept 2019.

The above statistics have been mapped onto parish boundaries so are approximations.

For more information, see:

https://www.churchofengland.org/researchandstats

### Religion