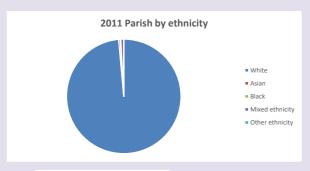

-map$ 

V2 Produced by Diocese of Oxford September 2024







Census data: taken from the 2011 and 2021 national Census and the 2018 population update.

Deprivation statistics: IMD taken from the English Indices of Deprivation, published

Deprivation statistics: IPID taken from the English Indices of Deprivation, published

by the Ministry of Housing, Communities & Local Government, Sept 2019.

The above statistics have been mapped onto parish boundaries so are approximations.

For more information, see:

https://www.churchofengland.org/researchandstats

### Religion of those in your parish



In 2021





Your parish population in 2021 was

59.7% said they are Christian.

That is

330 people. In your parish your average weekly attendance is

552

17

# Ethnicity of those in your parish







# Thoughts to ponder:

What has surprised you in these tables and charts?

Does your congregation(s) reflect the age and ethnic mix of your parish?

Where are those who have identified as Christians who do not attend your church(es)? Do you have other Christian denomination churches in your parish?

How might this influence your mission plans?

This dashboard contains figures as submitted by churches currently in the parish Attendance statistics: taken from annual Statistics for Mission returns.

Average weekly attendance: attendance at Sunday and midweek church services & fresh expressions in October.

Every effort has been made to ensure that data are reliable. We would be pleased to be notified of any significant errors or omissions by email to parishreturns@oxford.anglican.org