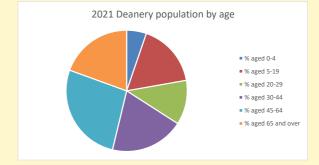

f WITNEY

# Population of parish and deanery 2011, 2018 and 2021

|      | Parish | Deanery |
|------|--------|---------|
| 2011 | 606    | 63884   |
| 2018 | 634    | 66946   |
| 2021 | 552    | 69097   |

#### **Parish Population Deanery Population** 700 600 60000 500 50000 40000 300 30000 200 20000 100 10000 2011 2018 2021 2018 2011

# Parish population, Census and deprivation summary

Deprivation Rank 2019 9,831

As at Jan 2024. 1=most deprived parish in the Church of England, 12,307=least deprived









#### Number of churches in parish (2022): I

For more detailed census & deprivation info: see http://arcg.is/1RaS4CS

 $https://www.churchofengland.org/researchand stats\\ and http://www2.cuf.org.uk/poverty-england/poverty-map$ 

V2 Produced by Diocese of Oxford September 2024







Census data: taken from the 2011 and 2021 national Census and the 2018 population update.

Deprivation statistics: IMD taken from the English Indices of Deprivation, published

Deprivation statistics: IPID taken from the English Indices of Deprivation, published

by the Ministry of Housing, Communities & Local Government, Sept 2019.

The above statistics have been mapped onto parish boundaries so are approximations.

For more information, see:

https://www.churchofengland.org/researchandstats

### Religion of those in your parish



In 2021





Your parish population in 2021 was

59.7% said they are Christian.

That is

330 people. In your parish your average weekly attendance is

552

17

# Ethnicity of those in your parish







# Thoughts to ponder:

What has surprised you in these