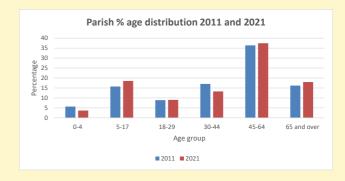

NB different age groups: 5-17 in 2011, 5-19 in 2021

Census data: taken from the 2011 and 2021 national Census and the 2018 population update.

Deprivation statistics: IMD taken from the English Indices of Deprivation, published