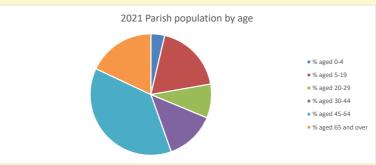

NB different age groups: 5-17 in 2011, 5-19 in 2021

Census data: taken from the 2011 and 2021 national Census and the 2018 population update.

Deprivation statistics: IMD taken from the English Indices of Deprivation, published