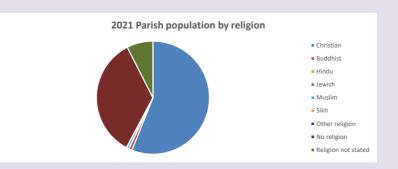

#### Religion of those in your parish

Your parish population in 2021 was

In 2021 56.1% said they are Christian.

That is

233 people. In your parish your average weekly attendance is

416

5