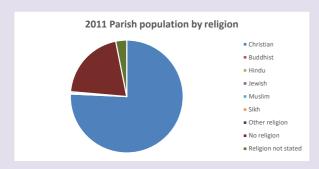

#### Religion of those in your parish

Your parish population in 2021 was

In 2021 56.1% said they are Christian.

That is

233 people. In your parish your average weekly attendance is

416

5