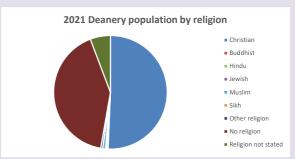

& deprivation info: see http://arcg.is/1RaS4CS

https://www.churchofengland.org/researchandstats and http://www2.cuf.org.uk/poverty-england/poverty-map

V2 Produced by Diocese of Oxford September 2024



NB different age groups: 5-17 in 2011, 5-19 in 2021



Census data: taken from the 2011 and 2021 national Census and the 2018 population update.

Deprivation statistics: IMD taken from the English Indices of Deprivation, published

Deprivation statistics: IPID taken from the English Indices of Deprivation, publish

by the Ministry of Housing, Communities & Local Government, Sept 2019.

The above statistics have been mapped onto parish boundaries so are approximations.

For more information, see:

https://www.churchofengland.org/researchandstats

#### Religion of those in your parish







Your parish population in 2021 was

In 2021 56.1% said they are Christian.

That is

233 people. In your parish your average weekly attendance is

416

5

#### Ethnicity of those in your parish







## Thoughts to ponder:

What has surprised you in these tables and charts?

Does your congregation(s) reflect the age and ethnic mix of your parish?

Where are those who have identified as Christians who do not attend your church(es)? Do you have other Christian denomination churches in your parish?

How might this influence your mission plans?

This dashboard contains figures as submitted by churches currently in the parish Attendance statistics: taken from annual Statistics for Mission returns.

Average weekly attendance: attendance at Sunday and midweek church services & fresh expression