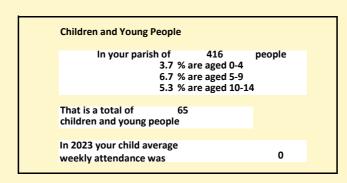

#### Religion of those in your parish

Your parish population in 2021 was

In 2021 56.1% said they are Christian.

That is

233 people. In your parish your average weekly attendance is

416

5