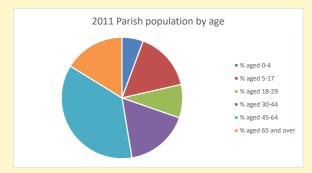

NB different age groups: 5-17 in 2011, 5-19 in 2021

Census data: taken from the 2011 and 2021 national Census and the 2018 population update.

Deprivation statistics: IMD taken from the English Indices of Deprivation, published