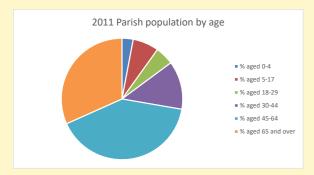

NB different age groups: 5-17 in 2011, 5-19 in 2021

Census data: taken from the 2011 and 2021 national Census and the 2018 population update.

Deprivation statistics: IMD taken from the English Indices of Deprivation, published