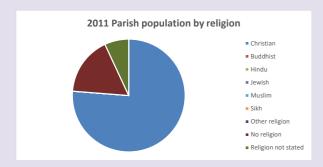

#### Religion of those in your parish

Your parish population in 2021 was

In 2021 63.4% said they are Christian.

That is

70 people. In your parish your average weekly attendance is

110

2