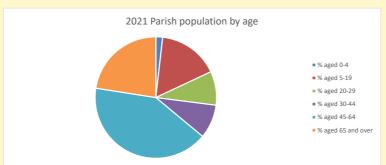

NB different age groups: 5-17 in 2011, 5-19 in 2021

Census data: taken from the 2011 and 2021 national Census and the 2018 population update.

Deprivation statistics: IMD taken from the English Indices of Deprivation, published