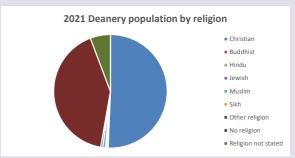

#### Religion of those in your parish

Your parish population in 2021 was

In 2021 63.4% said they are Christian.

That is

70 people. In your parish your average weekly attendance is

110

2