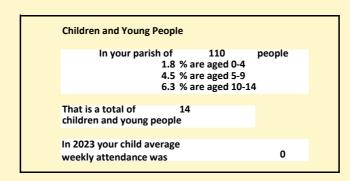

#### Religion of those in your parish

Your parish population in 2021 was

In 2021 63.4% said they are Christian.

That is

70 people. In your parish your average weekly attendance is

110

2