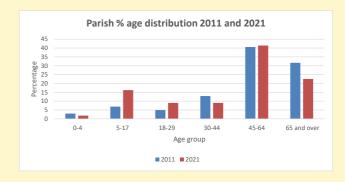

NB different age groups: 5-17 in 2011, 5-19 in 2021

Census data: taken from the 2011 and 2021 national Census and the 2018 population update.

Deprivation statistics: IMD taken from the English Indices of Deprivation, published