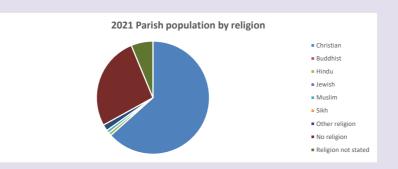

#### Religion of those in your parish

Your parish population in 2021 was

In 2021 63.4% said they are Christian.

That is

70 people. In your parish your average weekly attendance is

110

2