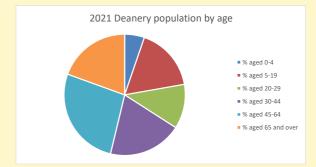

NB different age groups: 5-17 in 2011, 5-19 in 2021

Census data: taken from the 2011 and 2021 national Census and the 2018 population update.

Deprivation statistics: IMD taken from the English Indices of Deprivation, published