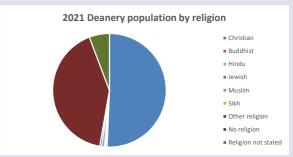

n info: see http://arcg.is/1RaS4CS

 $https://www.churchofengland.org/researchand stats\\ and http://www2.cuf.org.uk/poverty-england/poverty-map$ 

778

V2 Produced by Diocese of Oxford September 2024



NB different age groups: 5-17 in 2011, 5-19 in 2021



Census data: taken from the 2011 and 2021 national Census and the 2018 population update.

Deprivation statistics: IMD taken from the English Indices of Deprivation, published

Deprivation statistics: IPID taken from the English Indices of Deprivation, publishe

by the Ministry of Housing, Communities & Local Government, Sept 2019.

The above statistics have been mapped onto parish boundaries so are approximations.

For more information, see:

https://www.churchofengland.org/researchandstats

#### Religion of those in your parish







Your parish population in 2021 was

In 2021 50.5% said they are Christian.

That is

40 people. In your parish your average weekly attendance is

79

16

#### Ethnicity of those in your parish







## Thoughts to ponder:

What has surprised you in these tables and charts?

Does your congregation(s) reflect the age and ethnic mix of your parish?

Where are those who have identified as Christians who do not attend your church(es)? Do you have other Christian denomination churches in your parish?

How might this influence your mission plans?

This dashboard contains figures as submitted by churches currently in the parish Attendance statistics: taken from annual Statistics for Mission returns.

Average weekly attendance: attendance at Sunday and midweek church services & fresh expressions