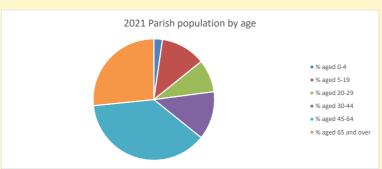

NB different age groups: 5-17 in 2011, 5-19 in 2021

Census data: taken from the 2011 and 2021 national Census and the 2018 population update.

Deprivation statistics: IMD taken from the English Indices of Deprivation, published