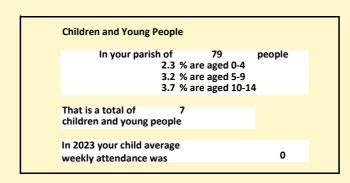

#### Religion of those in your parish

Your parish population in 2021 was

In 2021 50.5% said they are Christian.

That is

40 people. In your parish your average weekly attendance is

79

16