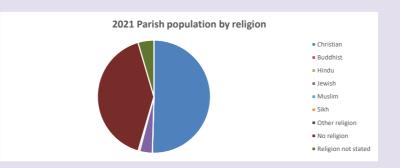

#### Religion of those in your parish

Your parish population in 2021 was

In 2021 50.5% said they are Christian.

That is

40 people. In your parish your average weekly attendance is

79

16