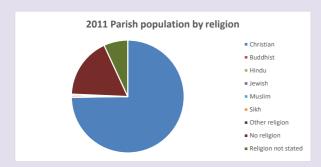

#### Religion of those in your parish

Your parish population in 2021 was

In 2021 50.5% said they are Christian.

That is

40 people. In your parish your average weekly attendance is

79

16