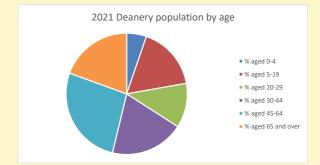

NB different age groups: 5-17 in 2011, 5-19 in 2021

Census data: taken from the 2011 and 2021 national Census and the 2018 population update.

Deprivation statistics: IMD taken from the English Indices of Deprivation, published