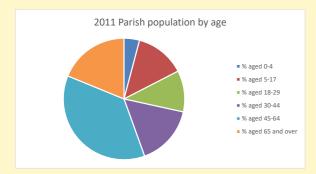

NB different age groups: 5-17 in 2011, 5-19 in 2021

Census data: taken from the 2011 and 2021 national Census and the 2018 population update.

Deprivation statistics: IMD taken from the English Indices of Deprivation, published