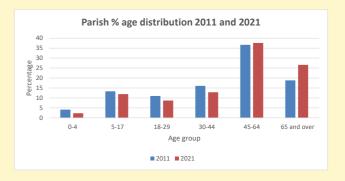

NB different age groups: 5-17 in 2011, 5-19 in 2021

Census data: taken from the 2011 and 2021 national Census and the 2018 population update.

Deprivation statistics: IMD taken from the English Indices of Deprivation, published