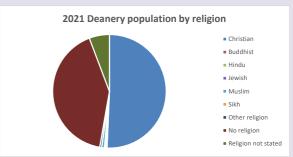

### Religion of those in your parish

In 2021

Your parish population in 2021 was

55.9% said they are Christian.

That is

3099 people. In your parish your average weekly attendance is

5547

161