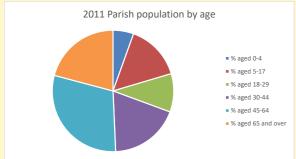

2021 Deanery population by age

Parish code: 270244

Number of churches in parish (2022): 5

2018

2011

For more detailed census & deprivation info: see http://arcg.is/1RaS4CS

https://www.churchofengland.org/researchandstats and http://www2.cuf.org.uk/poverty-england/poverty-map