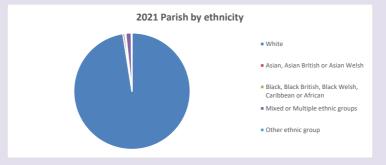

ty-map

6000

5000

4000

3000

2000

1000

V2 Produced by Diocese of Oxford September 2024

Census data: taken from the 2011 and 2021 national Census and the 2018 population update.

Deprivation statistics: IMD taken from the English Indices of Deprivation, published

by the Ministry of Housing, Communities & Local Government, Sept 2019.

The above statistics have been mapped onto parish boundaries so are approximations.

For more information, see:

https://www.churchofengland.org/researchandstats

#### Bampton w Clanfield in the Deanery of WITNEY

### Religion of those in your parish



In 2021





Your parish population in 2021 was

55.9% said they are Christian.

That is

3099 people. In your parish your average weekly attendance is

5547

161

## Ethnicity of those in your parish







## Thoughts to ponder:

What has surprised you in these tables and charts?

Does your congregation(s) reflect the age and ethnic mix of your parish?

Where are those who have identified as Christians who do not attend your church(es)? Do you have other Christian denomination churches in your parish?

How might this influence your mission plans?

This dashboard contains figures as submitted by churches currently in the parish Attendance statistics: taken from annual Statistics for Mission returns.

Average weekly attendance: attendance at Sunday and midweek church services & fresh expressions in October.