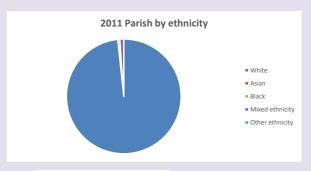

erty-map

6000

5000

4000

3000

2000

1000

V2 Produced by Diocese of Oxford September 2024

Census data: taken from the 2011 and 2021 national Census and the 2018 population update.

Deprivation statistics: IMD taken from the English Indices of Deprivation, published

by the Ministry of Housing, Communities & Local Government, Sept 2019.

The above statistics have been mapped onto parish boundaries so are approximations.

For more information, see:

https://www.churchofengland.org/researchandstats

#### Bampton w Clanfield in the Deanery of WITNEY

### Religion of those in your parish



In 2021





Your parish population in 2021 was

55.9% said they are Christian.

That is

3099 people. In your parish your average weekly attendance is

5547

161

## Ethnicity of those in your parish







## Thoughts to ponder:

What has surprised you in these tables and charts?

Does your congregation(s) reflect the age and ethnic mix of your parish?

Where are those who have identified as Christians who do not attend your church(es)? Do you have other Christian denomination churches in your parish?

How might this influence your mission plans?

This dashboard contains figures as submitted by churches currently in the parish Attendance statistics: taken from annual Statistics for Mission returns.

Average weekly attendance: attendance at Sunday and midweek church services & fresh expressions in October.