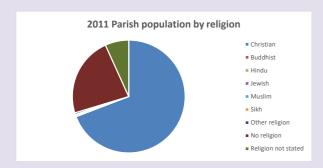

### Religion of those in your parish

In 2021

Your parish population in 2021 was

55.9% said they are Christian.

That is

3099 people. In your parish your average weekly attendance is

5547

161