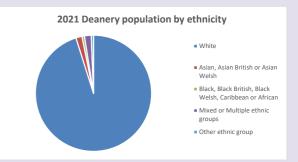

-map

6000

5000

4000

3000

2000

1000

V2 Produced by Diocese of Oxford September 2024

Census data: taken from the 2011 and 2021 national Census and the 2018 population update.

Deprivation statistics: IMD taken from the English Indices of Deprivation, published

by the Ministry of Housing, Communities & Local Government, Sept 2019.

The above statistics have been mapped onto parish boundaries so are approximations.

For more information, see:

https://www.churchofengland.org/researchandstats

#### Bampton w Clanfield in the Deanery of WITNEY

### Religion of those in your parish



In 2021





Your parish population in 2021 was

55.9% said they are Christian.

That is

3099 people. In your parish your average weekly attendance is

5547

161

## Ethnicity of those in your parish







## Thoughts to ponder:

What has surprised you in these tables and charts?

Does your congregation(s) reflect the age and ethnic mix of your parish?

Where are those who have identified as Christians who do not attend your church(es)? Do you have other Christian denomination churches in your parish?

How might this influence your mission plans?

This dashboard contains figures as submitted by churches currently in the parish Attendance statistics: taken from annual Statistics for Mission returns.

Average weekly attendance: attendance at Sunday and midweek church services & fresh expressions in October.