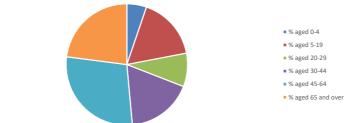

2021 Deanery population by age

Parish code: 270244

Number of churches in parish (2022): 5

2018

2011

For more detailed census & deprivation info: see http://arcg.is/1RaS4CS

https://www.churchofengland.org/researchandstats and http://www2.cuf.org.uk/poverty-england/poverty-map