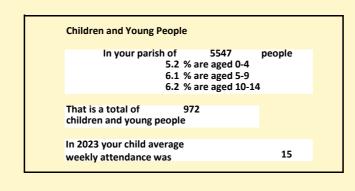

### Religion of those in your parish

In 2021

Your parish population in 2021 was

55.9% said they are Christian.

That is

3099 people. In your parish your average weekly attendance is

5547

161