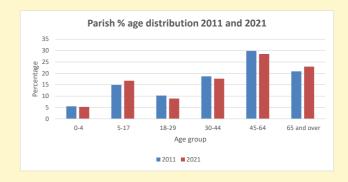

2021 Deanery population by age

Parish code: 270244

Number of churches in parish (2022): 5

2018

2011

For more detailed census & deprivation info: see http://arcg.is/1RaS4CS

https://www.churchofengland.org/researchandstats and http://www2.cuf.org.uk/poverty-england/poverty-map