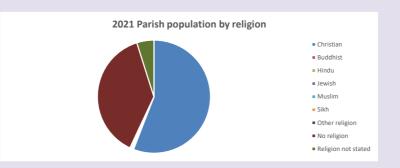

### Religion of those in your parish

In 2021

Your parish population in 2021 was

55.9% said they are Christian.

That is

3099 people. In your parish your average weekly attendance is

5547

161