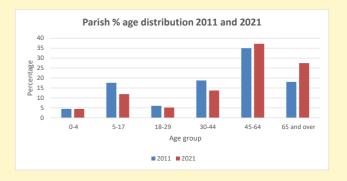

NB different age groups: 5-17 in 2011, 5-19 in 2021

Census data: taken from the 2011 and 2021 national Census and the 2018 population update.

Deprivation statistics: IMD taken from the English Indices of Deprivation, published