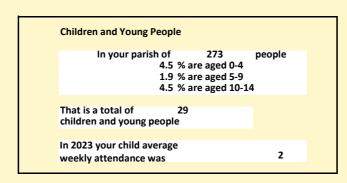

#### Religion of those in your parish

In 2021

Your parish population in 2021 was

61.3% said they are Christian.

That is

167 people. In your parish your average weekly attendance is

273

10