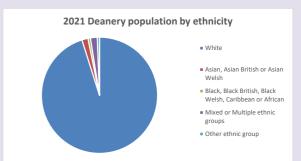

org.uk/poverty-england/poverty-map

V2 Produced by Diocese of Oxford September 2024



NB different age groups: 5-17 in 2011, 5-19 in 2021



Census data: taken from the 2011 and 2021 national Census and the 2018 population update.

Deprivation statistics: IMD taken from the English Indices of Deprivation, published

by the Ministry of Housing, Communities & Local Government, Sept 2019.

The above statistics have been mapped onto parish boundaries so are approximations.

For more information, see:

https://www.churchofengland.org/researchandstats

#### Religion of those in your parish



In 2021





Your parish population in 2021 was

61.3% said they are Christian.

That is

167 people. In your parish your average weekly attendance is

273

10

#### Ethnicity of those in your parish







## Thoughts to ponder:

What has surprised you in these tables and charts?

Does your congregation(s) reflect the age and ethnic mix of your parish?

Where are those who have identified as Christians who do not attend your church(es)? Do you have other Christian denomination churches in your parish?

How might this influence your mission plans?

This dashboard contains figures as submitted by churches currently in the parish Attendance statistics: taken from annual Statistics for Mission returns.

Average weekly attendance: attendance at Sunday and midweek church services & fresh expressions in October.