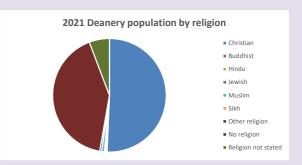

de: 270238

Number of churches in parish (2022): I

For more detailed census & deprivation info: see http://arcg.is/1RaS4CS

https://www.churchofengland.org/researchandstats and http://www2.cuf.org.uk/poverty-england/poverty-map

V2 Produced by Diocese of Oxford September 2024



NB different age groups: 5-17 in 2011, 5-19 in 2021



Census data: taken from the 2011 and 2021 national Census and the 2018 population update.

Deprivation statistics: IMD taken from the English Indices of Deprivation, published

by the Ministry of Housing, Communities & Local Government, Sept 2019.

The above statistics have been mapped onto parish boundaries so are approximations.

For more information, see:

https://www.churchofengland.org/researchandstats

#### Religion of those in your parish



In 2021





Your parish population in 2021 was

61.3% said they are Christian.

That is

167 people. In your parish your average weekly attendance is

273

10

#### Ethnicity of those in your parish







## Thoughts to ponder:

What has surprised you in these tables and charts?

Does your congregation(s) reflect the age and ethnic mix of your parish?

Where are those who have identified as Christians who do not attend your church(es)? Do you have other Christian denomination churches in your parish?

How might this influence your mission plans?

This dashboard contains figures as submitted by churches currently in the parish Attendance statistics: taken from annual Statistics for Mission returns.

Average weekly attendance: attendance at Sunday and midweek church services & fresh expressions in Oc