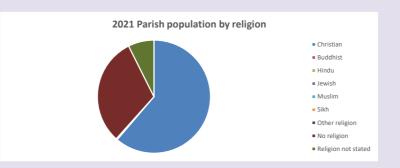

#### Religion of those in your parish

In 2021

Your parish population in 2021 was

61.3% said they are Christian.

That is

167 people. In your parish your average weekly attendance is

273

10