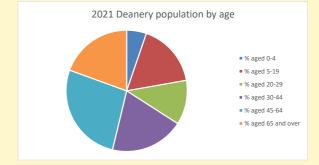

NB different age groups: 5-17 in 2011, 5-19 in 2021

Census data: taken from the 2011 and 2021 national Census and the 2018 population update.

Deprivation statistics: IMD taken from the English Indices of Deprivation, published