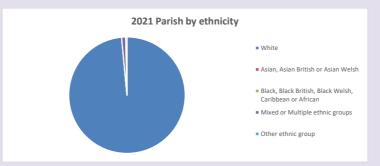

f.org.uk/poverty-england/poverty-map

V2 Produced by Diocese of Oxford September 2024



NB different age groups: 5-17 in 2011, 5-19 in 2021



Census data: taken from the 2011 and 2021 national Census and the 2018 population update.

Deprivation statistics: IMD taken from the English Indices of Deprivation, published

by the Ministry of Housing, Communities & Local Government, Sept 2019.

The above statistics have been mapped onto parish boundaries so are approximations.

For more information, see:

https://www.churchofengland.org/researchandstats

#### Religion of those in your parish



In 2021





Your parish population in 2021 was

61.3% said they are Christian.

That is

167 people. In your parish your average weekly attendance is

273

10

#### Ethnicity of those in your parish







## Thoughts to ponder:

What has surprised you in these tables and charts?

Does your congregation(s) reflect the age and ethnic mix of your parish?

Where are those who have identified as Christians who do not attend your church(es)? Do you have other Christian denomination churches in your parish?

How might this influence your mission plans?

This dashboard contains figures as submitted by churches currently in the parish Attendance statistics: taken from annual Statistics for Mission returns.

Average weekly attendance: attendance at Sunday and midweek church services & fresh expressions in October.