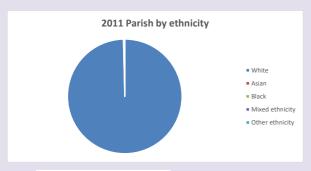

cuf.org.uk/poverty-england/poverty-map

V2 Produced by Diocese of Oxford September 2024



NB different age groups: 5-17 in 2011, 5-19 in 2021



Census data: taken from the 2011 and 2021 national Census and the 2018 population update.

Deprivation statistics: IMD taken from the English Indices of Deprivation, published

by the Ministry of Housing, Communities & Local Government, Sept 2019.

The above statistics have been mapped onto parish boundaries so are approximations.

For more information, see:

https://www.churchofengland.org/researchandstats

#### Religion of those in your parish



In 2021





Your parish population in 2021 was

61.3% said they are Christian.

That is

167 people. In your parish your average weekly attendance is

273

10

#### Ethnicity of those in your parish







## Thoughts to ponder:

What has surprised you in these tables and charts?

Does your congregation(s) reflect the age and ethnic mix of your parish?

Where are those who have identified as Christians who do not attend your church(es)? Do you have other Christian denomination churches in your parish?

How might this influence your mission plans?

This dashboard contains figures as submitted by churches currently in the parish Attendance statistics: taken from annual Statistics for Mission returns.

Average weekly attendance: attendance at Sunday and midweek church services & fresh expressions in October.