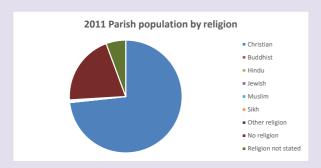

#### Religion of those in your parish

In 2021

Your parish population in 2021 was

61.3% said they are Christian.

That is

167 people. In your parish your average weekly attendance is

273

10