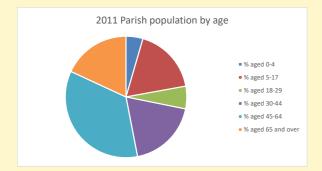

NB different age groups: 5-17 in 2011, 5-19 in 2021

Census data: taken from the 2011 and 2021 national Census and the 2018 population update.

Deprivation statistics: IMD taken from the English Indices of Deprivation, published