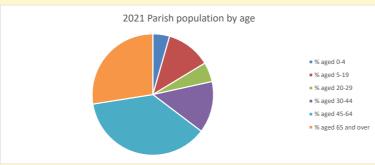

NB different age groups: 5-17 in 2011, 5-19 in 2021

Census data: taken from the 2011 and 2021 national Census and the 2018 population update.

Deprivation statistics: IMD taken from the English Indices of Deprivation, published