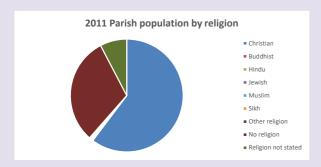

## Religion of those in your parish

In 2021

Your parish population in 2021 was

44.6% said they are Christian. T

That is

5876 people. In your parish your average weekly attendance is

13162

164