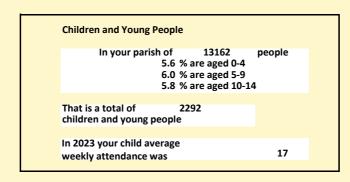

#### Population of parish and deanery 2011, 2018 and 2021 Parish Deanery 2011 11396 24694 2018 11993 26721 2021 13162 28800

## Religion of those in your parish

In 2021

Your parish population in 2021 was

44.6% said they are Christian. T

That is

5876 people. In your parish your average weekly attendance is

13162

164