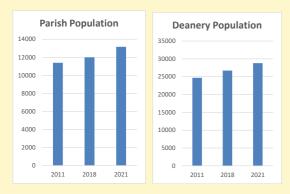

#### Population of parish and deanery 2011, 2018 and 2021 Parish Deanery 2011 11396 24694 2018 11993 26721 2021 13162 28800