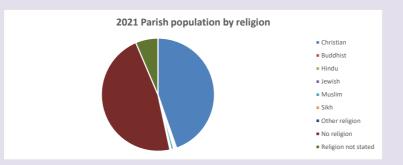

## Religion of those in your parish

In 2021

Your parish population in 2021 was

44.6% said they are Christian. T

That is

5876 people. In your parish your average weekly attendance is

13162

164