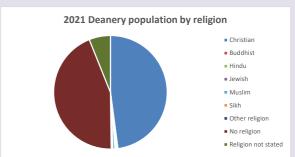

## Religion of those in your parish

In 2021

Your parish population in 2021 was

44.6% said they are Christian. T

That is

5876 people. In your parish your average weekly attendance is

13162

164