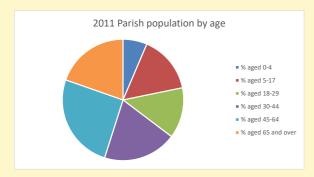

V2 Produced by Diocese of Oxford September 2024

NB different age groups: 5-17 in 2011, 5-19 in 2021

Census data: taken from the 2011 and 2021 national Census and the 2018 population update. Deprivation statistics: IMD taken from the English Indices of Deprivation, published