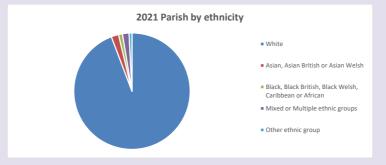

Produced by Diocese of Oxford September 2024



NB different age groups: 5-17 in 2011, 5-19 in 2021



Census data: taken from the 2011 and 2021 national Census and the 2018 population update. Deprivation statistics: IMD taken from the English Indices of Deprivation, published

by the Ministry of Housing, Communities & Local Government, Sept 2019.

The above statistics have been mapped onto parish boundaries so are approximations.

For more information, see:

https://www.churchofengland.org/researchandstats

### Wantage in the Deanery of WANTAGE

## Religion of those in your parish



In 2021





Your parish population in 2021 was

44.6% said they are Christian. T

That is

5876 people. In your parish your average weekly attendance is

13162

164

## Ethnicity of those in your parish







# Thoughts to ponder:

What has surprised you in these tables and charts?

Does your congregation(s) reflect the age and ethnic mix of your parish?

Where are those who have identified as Christians who do not attend your church(es)? Do you have other Christian denomination churches in your parish?

How might this influence your mission plans?

This dashboard contains figures as submitted by churches currently in the parish Attendance statistics: taken from annual Statistics for Mission returns.

Average weekly attendance: attendance at Sunday and midweek church services & fresh expressions in October.