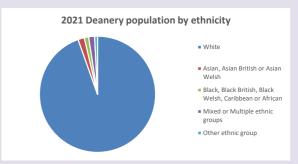

roduced by Diocese of Oxford September 2024



NB different age groups: 5-17 in 2011, 5-19 in 2021



Census data: taken from the 2011 and 2021 national Census and the 2018 population update. Deprivation statistics: IMD taken from the English Indices of Deprivation, published

by the Ministry of Housing, Communities & Local Government, Sept 2019.

The above statistics have been mapped onto parish boundaries so are approximations.

For more information, see:

https://www.churchofengland.org/researchandstats

### Wantage in the Deanery of WANTAGE

## Religion of those in your parish



In 2021





Your parish population in 2021 was

44.6% said they are Christian. T

That is

5876 people. In your parish your average weekly attendance is

13162

164

## Ethnicity of those in your parish







# Thoughts to ponder:

What has surprised you in these tables and charts?

Does your congregation(s) reflect the age and ethnic mix of your parish?

Where are those who have identified as Christians who do not attend your church(es)? Do you have other Christian denomination churches in your parish?

How might this influence your mission plans?

This dashboard contains figures as submitted by churches currently in the parish Attendance statistics: taken from annual Statistics for Mission returns.

Average weekly attendance: attendance at Sunday and midweek church services & fresh expressions in October.