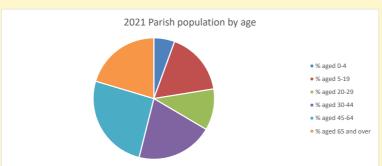

## Religion of those in your parish

In 2021

Your parish population in 2021 was

44.6% said they are Christian. T

That is

5876 people. In your parish your average weekly attendance is

13162

164