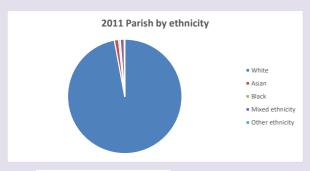

V2 Produced by Diocese of Oxford September 2024



NB different age groups: 5-17 in 2011, 5-19 in 2021



Census data: taken from the 2011 and 2021 national Census and the 2018 population update. Deprivation statistics: IMD taken from the English Indices of Deprivation, published

by the Ministry of Housing, Communities & Local Government, Sept 2019.

The above statistics have been mapped onto parish boundaries so are approximations.

For more information, see:

https://www.churchofengland.org/researchandstats

### Wantage in the Deanery of WANTAGE

## Religion of those in your parish



In 2021





Your parish population in 2021 was

44.6% said they are Christian. T

That is

5876 people. In your parish your average weekly attendance is

13162

164

## Ethnicity of those in your parish







# Thoughts to ponder:

What has surprised you in these tables and charts?

Does your congregation(s) reflect the age and ethnic mix of your parish?

Where are those who have identified as Christians who do not attend your church(es)? Do you have other Christian denomination churches in your parish?

How might this influence your mission plans?

This dashboard contains figures as submitted by churches currently in the parish Attendance statistics: taken from annual Statistics for Mission returns.

Average weekly attendance: attendance at Sunday and midweek church services & fresh expressions in October.