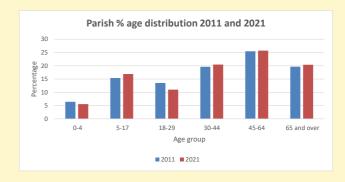

V2 Produced by Diocese of Oxford September 2024

NB different age groups: 5-17 in 2011, 5-19 in 2021

Census data: taken from the 2011 and 2021 national Census and the 2018 population update. Deprivation statistics: IMD taken from the English Indices of Deprivation, published