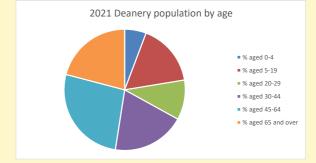

#### Population of parish and deanery 2011, 2018 and 2021 Parish Deanery 2011 11396 24694 2018 11993 26721 2021 13162 28800