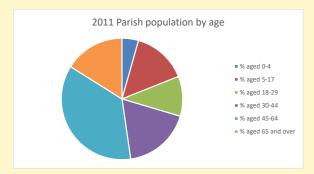

V2 Produced by Diocese of Oxford September 2024

NB different age groups: 5-17 in 2011, 5-19 in 2021

Census data: taken from the 2011 and 2021 national Census and the 2018 population update. Deprivation statistics: IMD taken from the English Indices of Deprivation, published by the Ministry of Housing, Communities & Local Government, Sept 2019. The above statistics have been mapped onto parish boundaries so are approximations.