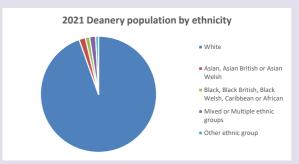

iocese of Oxford September 2024



NB different age groups: 5-17 in 2011, 5-19 in 2021



Census data: taken from the 2011 and 2021 national Census and the 2018 population update. Deprivation statistics: IMD taken from the English Indices of Deprivation, published by the Ministry of Housing, Communities & Local Government, Sept 2019. The above statistics have been mapped onto parish boundaries so are approximations.

For more information, see:

https://www.churchofengland.org/researchandstats

### Sparsholt w Kingston Lisle in the Deanery of WANTAGE

### Religion of those in your parish



In 2021





Your parish population in 2021 was

57.4% said they are Christian.

That is

296 people. In your parish your average weekly attendance is

516

20

## Ethnicity of those in your parish







# Thoughts to ponder:

What has surprised you in these tables and charts?

Does your congregation(s) reflect the age and ethnic mix of your parish?

Where are those who have identified as Christians who do not attend your church(es)? Do you have other Christian denomination churches in your parish?

How might this influence your mission plans?

This dashboard contains figures as submitted by churches currently in the parish Attendance statistics: taken from annual Statistics for Mission returns.

Average weekly attendance: attendance at Sunday and midweek church services & fresh expressions in October.