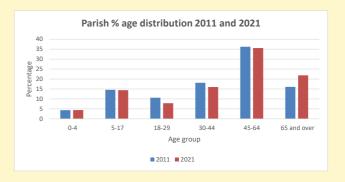

V2 Produced by Diocese of Oxford September 2024

NB different age groups: 5-17 in 2011, 5-19 in 2021

Census data: taken from the 2011 and 2021 national Census and the 2018 population update. Deprivation statistics: IMD taken from the English Indices of Deprivation, published by the Ministry of Housing, Communities & Local Government, Sept 2019. The above statistics have been mapped onto parish boundaries so are approximations.