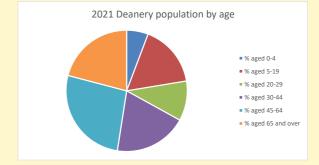

V2 Produced by Diocese of Oxford September 2024

NB different age groups: 5-17 in 2011, 5-19 in 2021

Census data: taken from the 2011 and 2021 national Census and the 2018 population update. Deprivation statistics: IMD taken from the English Indices of Deprivation, published by the Ministry of Housing, Communities & Local Government, Sept 2019. The above statistics have been mapped onto parish boundaries so are approximations.