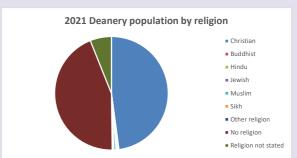

### Religion of those in your parish

In 2021

Your parish population in 2021 was

57.4% said they are Christian.

That is

296 people. In your parish your average weekly attendance is

516

20