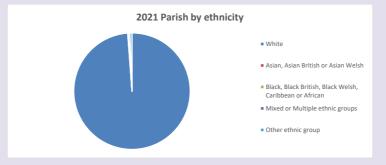

Diocese of Oxford September 2024



NB different age groups: 5-17 in 2011, 5-19 in 2021



Census data: taken from the 2011 and 2021 national Census and the 2018 population update. Deprivation statistics: IMD taken from the English Indices of Deprivation, published by the Ministry of Housing, Communities & Local Government, Sept 2019. The above statistics have been mapped onto parish boundaries so are approximations.

For more information, see:

https://www.churchofengland.org/researchandstats

### Sparsholt w Kingston Lisle in the Deanery of WANTAGE

### Religion of those in your parish



In 2021





Your parish population in 2021 was

57.4% said they are Christian.

That is

296 people. In your parish your average weekly attendance is

516

20

## Ethnicity of those in your parish







# Thoughts to ponder:

What has surprised you in these tables and charts?

Does your congregation(s) reflect the age and ethnic mix of your parish?

Where are those who have identified as Christians who do not attend your church(es)? Do you have other Christian denomination churches in your parish?

How might this influence your mission plans?

This dashboard contains figures as submitted by churches currently in the parish Attendance statistics: taken from annual Statistics for Mission returns.

Average weekly attendance: attendance at Sunday and midweek church services & fresh expressions in October.