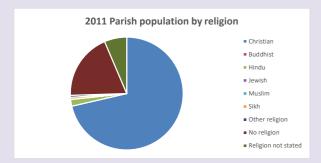

### Religion of those in your parish

In 2021

Your parish population in 2021 was

57.4% said they are Christian.

That is

296 people. In your parish your average weekly attendance is

516

20