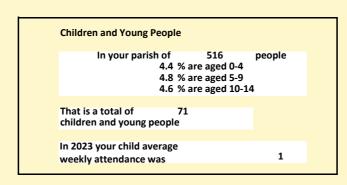

### Religion of those in your parish

In 2021

Your parish population in 2021 was

57.4% said they are Christian.

That is

296 people. In your parish your average weekly attendance is

516

20