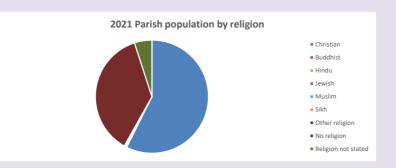

### Religion of those in your parish

In 2021

Your parish population in 2021 was

57.4% said they are Christian.

That is

296 people. In your parish your average weekly attendance is

516

20