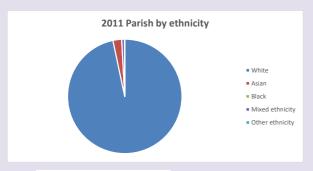

by Diocese of Oxford September 2024



NB different age groups: 5-17 in 2011, 5-19 in 2021



Census data: taken from the 2011 and 2021 national Census and the 2018 population update. Deprivation statistics: IMD taken from the English Indices of Deprivation, published by the Ministry of Housing, Communities & Local Government, Sept 2019. The above statistics have been mapped onto parish boundaries so are approximations.

For more information, see:

https://www.churchofengland.org/researchandstats

### Sparsholt w Kingston Lisle in the Deanery of WANTAGE

### Religion of those in your parish



In 2021





Your parish population in 2021 was

57.4% said they are Christian.

That is

296 people. In your parish your average weekly attendance is

516

20

## Ethnicity of those in your parish







# Thoughts to ponder:

What has surprised you in these tables and charts?

Does your congregation(s) reflect the age and ethnic mix of your parish?

Where are those who have identified as Christians who do not attend your church(es)? Do you have other Christian denomination churches in your parish?

How might this influence your mission plans?

This dashboard contains figures as submitted by churches currently in the parish Attendance statistics: taken from annual Statistics for Mission returns.

Average weekly attendance: attendance at Sunday and midweek church services & fresh expressions in October.