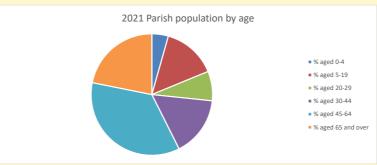

V2 Produced by Diocese of Oxford September 2024

NB different age groups: 5-17 in 2011, 5-19 in 2021

Census data: taken from the 2011 and 2021 national Census and the 2018 population update. Deprivation statistics: IMD taken from the English Indices of Deprivation, published by the Ministry of Housing, Communities & Local Government, Sept 2019. The above statistics have been mapped onto parish boundaries so are approximations.