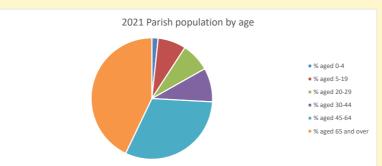

#### Population of parish and deanery 2011, 2018 and 2021 Parish Deanery 2011 554 24694 2018 653 26721 28800 2021 640