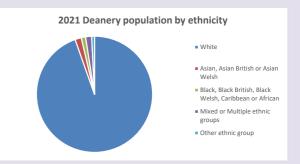

hurchofengland.org/researchandstats and http://www2.cuf.org.uk/poverty-england/poverty-map

V2 Produced by Diocese of Oxford September 2024







Census data: taken from the 2011 and 2021 national Census and the 2018 population update. Deprivation statistics: IMD taken from the English Indices of Deprivation, published by the Ministry of Housing, Communities & Local Government, Sept 2019. The above statistics have been mapped onto parish boundaries so are approximations.

For more information, see:

https://www.churchofengland.org/researchandstats

#### Religion of those in your parish



In 2021





Your parish population in 2021 was

54.3% said they are Christian.

That is

348 people. In your parish your average weekly attendance is

640

19

## Ethnicity of those in your parish







# Thoughts to ponder:

What has surprised you in these tables and charts?

Does your congregation(s) reflect the age and ethnic mix of your parish?

Where are those who have identified as Christians who do not attend your church(es)? Do you have other Christian denomination churches in your parish?

How might this influence your mission plans?

This dashboard contains figures as submitted by churches currently in the parish Attendance statistics: taken from annual Statistics for Mission returns.

Average weekly attendance: attendance at Sunday and midweek church services & fresh expressions in October.