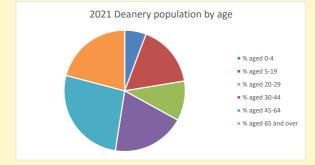

## Census Dashboard for the parish of Letcombe Regis in the Deanery of WANTAGE

#### Population of parish and deanery 2011, 2018 and 2021 Parish Deanery 2011 554 24694 2018 653 26721 28800 2021 640

#### **Parish Population Deanery Population** 700 35000 30000 500 25000 20000 300 15000 200 10000 100 5000 2011 2018 2018 2011

## Parish population, Census and deprivation summary

**Deprivation Rank** 2019 9.457

As at Jan 2024. 1=most deprived parish in the Church of England, 12,307=least deprived









Number of churches in parish (2022): I

For more detailed census & deprivation info: see http://arcg.is/1RaS4CS

https://www.churchofengland.org/researchandstats and http://www2.cuf.org.uk/poverty-england/poverty-map

V2 Produced by Diocese of Oxford September 2024







Census data: taken from the 2011 and 2021 national Census and the 2018 population update. Deprivation statistics: IMD taken from the English Indices of Deprivation, published by the Ministry of Housing, Communities & Local Government, Sept 2019. The above statistics have been mapped onto parish boundaries so are approximations.

For more information, see:

https://www.churchofengland.org/researchandstats

#### Religion of those in your parish



In 2021





Your parish population in 2021 was

54.3% said they are Christian.

That is

348 people. In your parish your average weekly attendance is

640

19

## Ethnicity of those in your parish







# Thoughts to ponder:

What has surprised you in these tables and charts?

Does your congregation(s) reflect the age and ethnic mix of your par