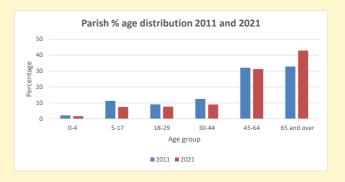

#### Population of parish and deanery 2011, 2018 and 2021 Parish Deanery 2011 554 24694 2018 653 26721 28800 2021 640

#### **Parish Population Deanery Population** 700 35000 30000 500 25000 20000 300 15000 200 10000 100 5000 2011 2018 2018 2011