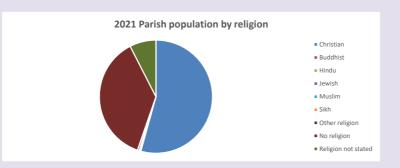

#### Religion of those in your parish

In 2021

Your parish population in 2021 was

54.3% said they are Christian.

That is

348 people. In your parish your average weekly attendance is

640

19