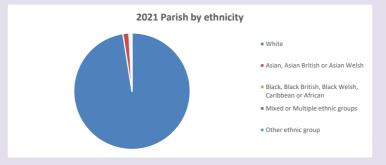

.churchofengland.org/researchandstats and http://www2.cuf.org.uk/poverty-england/poverty-map

V2 Produced by Diocese of Oxford September 2024







Census data: taken from the 2011 and 2021 national Census and the 2018 population update. Deprivation statistics: IMD taken from the English Indices of Deprivation, published by the Ministry of Housing, Communities & Local Government, Sept 2019. The above statistics have been mapped onto parish boundaries so are approximations.

For more information, see:

https://www.churchofengland.org/researchandstats

#### Religion of those in your parish



In 2021





Your parish population in 2021 was

54.3% said they are Christian.

That is

348 people. In your parish your average weekly attendance is

640

19

## Ethnicity of those in your parish







# Thoughts to ponder:

What has surprised you in these tables and charts?

Does your congregation(s) reflect the age and ethnic mix of your parish?

Where are those who have identified as Christians who do not attend your church(es)? Do you have other Christian denomination churches in your parish?

How might this influence your mission plans?

This dashboard contains figures as submitted by churches currently in the parish Attendance statistics: taken from annual Statistics for Mission returns.

Average weekly attendance: attendance at Sunday and midweek church services & fresh expressions in October.