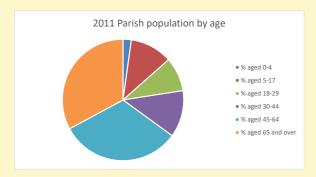

#### Population of parish and deanery 2011, 2018 and 2021 Parish Deanery 2011 554 24694 2018 653 26721 28800 2021 640