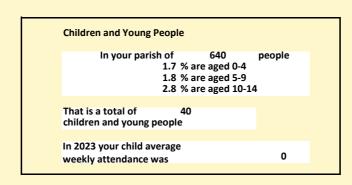

#### Religion of those in your parish

In 2021

Your parish population in 2021 was

54.3% said they are Christian.

That is

348 people. In your parish your average weekly attendance is

640

19