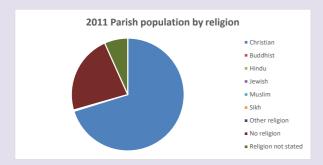

#### Religion of those in your parish

In 2021

Your parish population in 2021 was

54.3% said they are Christian.

That is

348 people. In your parish your average weekly attendance is

640

19