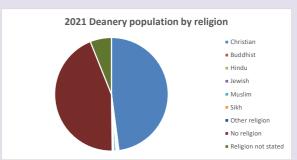

#### Religion of those in your parish

In 2021

Your parish population in 2021 was

54.3% said they are Christian.

That is

348 people. In your parish your average weekly attendance is

640

19