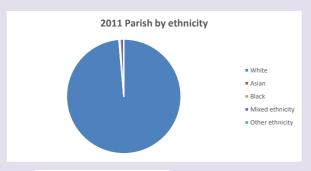

ww.churchofengland.org/researchandstats and http://www2.cuf.org.uk/poverty-england/poverty-map

V2 Produced by Diocese of Oxford September 2024







Census data: taken from the 2011 and 2021 national Census and the 2018 population update. Deprivation statistics: IMD taken from the English Indices of Deprivation, published by the Ministry of Housing, Communities & Local Government, Sept 2019. The above statistics have been mapped onto parish boundaries so are approximations.

For more information, see:

https://www.churchofengland.org/researchandstats

#### Religion of those in your parish



In 2021





Your parish population in 2021 was

54.3% said they are Christian.

That is

348 people. In your parish your average weekly attendance is

640

19

## Ethnicity of those in your parish







# Thoughts to ponder:

What has surprised you in these tables and charts?

Does your congregation(s) reflect the age and ethnic mix of your parish?

Where are those who have identified as Christians who do not attend your church(es)? Do you have other Christian denomination churches in your parish?

How might this influence your mission plans?

This dashboard contains figures as submitted by churches currently in the parish Attendance statistics: taken from annual Statistics for Mission returns.

Average weekly attendance: attendance at Sunday and midweek church services & fresh expressions in October.