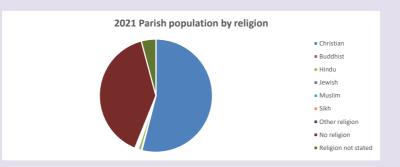

#### Religion of those in your parish

In 2021

Your parish population in 2021 was

54.0% said they are Christian.

That is

985 people. In your parish your average weekly attendance is

1824

23