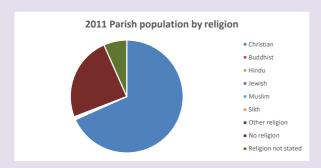

#### Religion of those in your parish

In 2021

Your parish population in 2021 was

54.0% said they are Christian.

That is

985 people. In your parish your average weekly attendance is

1824

23