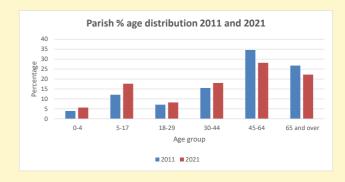

NB different age groups: 5-17 in 2011, 5-19 in 2021

Census data: taken from the 2011 and 2021 national Census and the 2018 population update.

Deprivation statistics: IMD taken from the English Indices of Deprivation, published