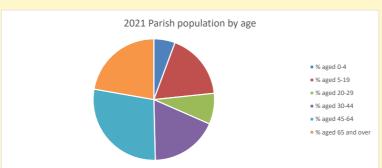

NB different age groups: 5-17 in 2011, 5-19 in 2021

Census data: taken from the 2011 and 2021 national Census and the 2018 population update.

Deprivation statistics: IMD taken from the English Indices of Deprivation, published