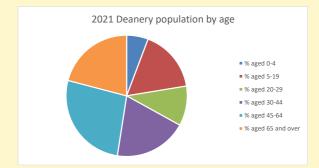

NB different age groups: 5-17 in 2011, 5-19 in 2021

Census data: taken from the 2011 and 2021 national Census and the 2018 population update.

Deprivation statistics: IMD taken from the English Indices of Deprivation, published