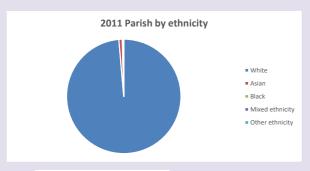

.cuf.org.uk/poverty-england/poverty-map

V2 Produced by Diocese of Oxford September 2024



NB different age groups: 5-17 in 2011, 5-19 in 2021



Census data: taken from the 2011 and 2021 national Census and the 2018 population update.

Deprivation statistics: IMD taken from the English Indices of Deprivation, published

by the Ministry of Housing, Communities & Local Government, Sept 2019.

The above statistics have been mapped onto parish boundaries so are approximations.

For more information, see:

https://www.churchofengland.org/researchandstats

#### Religion of those in your parish



In 2021





Your parish population in 2021 was

54.0% said they are Christian.

That is

985 people. In your parish your average weekly attendance is

1824

23

## Ethnicity of those in your parish







# Thoughts to ponder:

What has surprised you in these tables and charts?

Does your congregation(s) reflect the age and ethnic mix of your parish?

Where are those who have identified as Christians who do not attend your church(es)? Do you have other Christian denomination churches in your parish?

How might this influence your mission plans?

This dashboard contains figures as submitted by churches currently in the parish Attendance statistics: taken from annual Statistics for Mission returns.

Average weekly attendance: attendance at Sunday and midweek church services & fresh expressions in October.