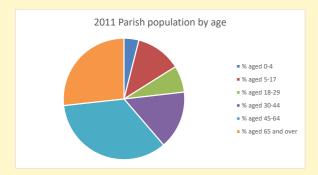

NB different age groups: 5-17 in 2011, 5-19 in 2021

Census data: taken from the 2011 and 2021 national Census and the 2018 population update.

Deprivation statistics: IMD taken from the English Indices of Deprivation, published