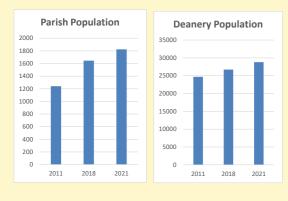

# Population of parish and deanery 2011, 2018 and 2021 Parish Deanery 2011 1240 24694

| 2011, 2010 and 2021 |        |         |
|---------------------|--------|---------|
|                     | Parish | Deanery |
| 2011                | 1240   | 24694   |
| 2018                | 1645   | 26721   |
| 2021                | 1824   | 28800   |
|                     |        |         |