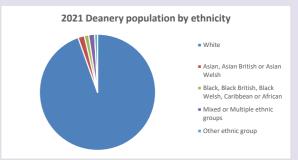

.org.uk/poverty-england/poverty-map

V2 Produced by Diocese of Oxford September 2024



NB different age groups: 5-17 in 2011, 5-19 in 2021



Census data: taken from the 2011 and 2021 national Census and the 2018 population update.

Deprivation statistics: IMD taken from the English Indices of Deprivation, published

by the Ministry of Housing, Communities & Local Government, Sept 2019.

The above statistics have been mapped onto parish boundaries so are approximations.

For more information, see:

https://www.churchofengland.org/researchandstats

#### Religion of those in your parish



In 2021





Your parish population in 2021 was

54.0% said they are Christian.

That is

985 people. In your parish your average weekly attendance is

1824

23

## Ethnicity of those in your parish







# Thoughts to ponder:

What has surprised you in these tables and charts?

Does your congregation(s) reflect the age and ethnic mix of your parish?

Where are those who have identified as Christians who do not attend your church(es)? Do you have other Christian denomination churches in your parish?

How might this influence your mission plans?

This dashboard contains figures as submitted by churches currently in the parish Attendance statistics: taken from annual Statistics for Mission returns.

Average weekly attendance: attendance at Sunday and midweek church services & fresh expressions in October.