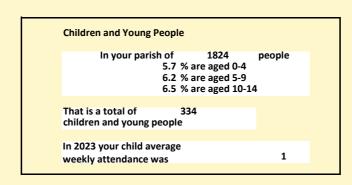

#### Religion of those in your parish

In 2021

Your parish population in 2021 was

54.0% said they are Christian.

That is

985 people. In your parish your average weekly attendance is

1824

23