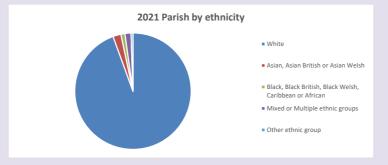

uf.org.uk/poverty-england/poverty-map

V2 Produced by Diocese of Oxford September 2024



NB different age groups: 5-17 in 2011, 5-19 in 2021



Census data: taken from the 2011 and 2021 national Census and the 2018 population update.

Deprivation statistics: IMD taken from the English Indices of Deprivation, published

by the Ministry of Housing, Communities & Local Government, Sept 2019.

The above statistics have been mapped onto parish boundaries so are approximations.

For more information, see:

https://www.churchofengland.org/researchandstats

#### Religion of those in your parish



In 2021





Your parish population in 2021 was

54.0% said they are Christian.

That is

985 people. In your parish your average weekly attendance is

1824

23

## Ethnicity of those in your parish







# Thoughts to ponder:

What has surprised you in these tables and charts?

Does your congregation(s) reflect the age and ethnic mix of your parish?

Where are those who have identified as Christians who do not attend your church(es)? Do you have other Christian denomination churches in your parish?

How might this influence your mission plans?

This dashboard contains figures as submitted by churches currently in the parish Attendance statistics: taken from annual Statistics for Mission returns.

Average weekly attendance: attendance at Sunday and midweek church services & fresh expressions in October.