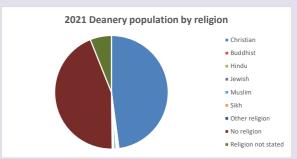

#### Religion of those in your parish

In 2021

Your parish population in 2021 was

54.0% said they are Christian.

That is

985 people. In your parish your average weekly attendance is

1824

23