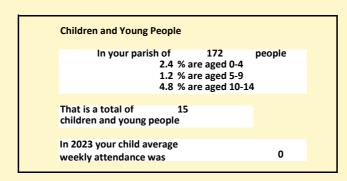

### Religion of those in your parish

Your parish population in 2021 was In 2021

47.9% said they are Christian.

That is

82 people. In your parish your average weekly attendance is

172

8