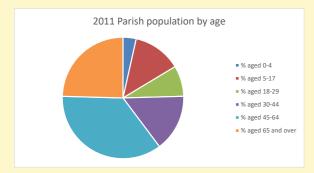

V2 Produced by Diocese of Oxford September 2024

NB different age groups: 5-17 in 2011, 5-19 in 2021

Census data: taken from the 2011 and 2021 national Census and the 2018 population update.

Deprivation statistics: IMD taken from the English Indices of Deprivation, published