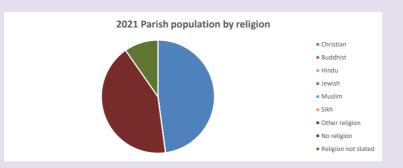

### Religion of those in your parish

Your parish population in 2021 was In 2021

47.9% said they are Christian.

That is

82 people. In your parish your average weekly attendance is

172

8