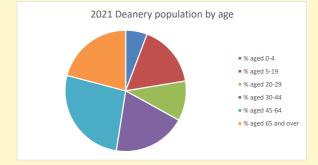

2021

|      | Parish | Deanery |
|------|--------|---------|
| 2011 | 169    | 24694   |
| 2018 | 183    | 26721   |
| 2021 | 172    | 28800   |

#### **Parish Population Deanery Population** 200 35000 180 30000 140 25000 120 20000 100 15000 80 60 10000 40 5000 20 2011 2018 2018 2011

## Parish population, Census and deprivation summary

Deprivation Rank 2019 9,607

As at Jan 2024. 1=most deprived parish in the Church of England, 12,307=least deprived









#### Number of churches in parish (2022): I

For more detailed census & deprivation info: see http://arcg.is/1RaS4CS

 $https://www.churchofengland.org/researchand stats\\ and http://www2.cuf.org.uk/poverty-england/poverty-map$ 

V2 Produced by Diocese of Oxford September 2024



NB different age groups: 5-17 in 2011, 5-19 in 2021



Census data: taken from the 2011 and 2021 national Census and the 2018 population update.

Deprivation statistics: IMD taken from the English Indices of Deprivation, published

Deprivation statistics: IPID taken from the English Indices of Deprivation, publish

by the Ministry of Housing, Communities & Local Government, Sept 2019.

The above statistics have been mapped onto parish boundaries so are approximations.

For more information, see:

https://www.churchofengland.org/researchandstats

#### **Denchworth in the Deanery of WANTAGE**

### Religion of those in your parish







Your parish population in 2021 was In 2021

47.9% said they are Christian.

That is

82 people. In your parish your average weekly attendance is

172

8

## Ethnicity of those in your parish







## Thoughts