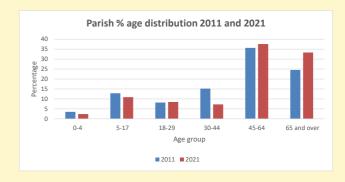

V2 Produced by Diocese of Oxford September 2024

NB different age groups: 5-17 in 2011, 5-19 in 2021

Census data: taken from the 2011 and 2021 national Census and the 2018 population update.

Deprivation statistics: IMD taken from the English Indices of Deprivation, published