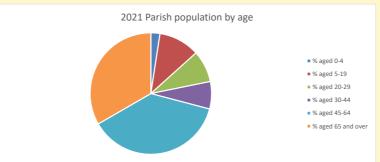

V2 Produced by Diocese of Oxford September 2024

NB different age groups: 5-17 in 2011, 5-19 in 2021

Census data: taken from the 2011 and 2021 national Census and the 2018 population update.

Deprivation statistics: IMD taken from the English Indices of Deprivation, published