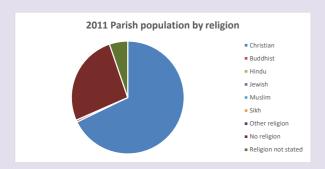

### Religion of those in your parish

Your parish population in 2021 was In 2021

47.9% said they are Christian.

That is

82 people. In your parish your average weekly attendance is

172

8