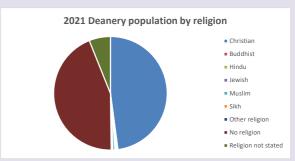

### Religion of those in your parish

Your parish population in 2021 was In 2021

47.9% said they are Christian.

That is

82 people. In your parish your average weekly attendance is

172

8