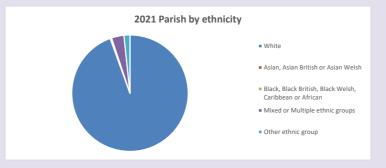

ww2.cuf.org.uk/poverty-england/poverty-map

V2 Produced by Diocese of Oxford September 2024







Census data: taken from the 2011 and 2021 national Census and the 2018 population update. Deprivation statistics: IMD taken from the English Indices of Deprivation, published by the Ministry of Housing, Communities & Local Government, Sept 2019. The above statistics have been mapped onto parish boundaries so are approximations. For more information, see:

https://www.churchofengland.org/researchandstats

### Ardington w Lockinge in the Deanery of WANTAGE

### Religion of those in your parish



In 2021





Your parish population in 2021 was

62.0% said they are Christian.

That is

282 people. In your parish your average weekly attendance is

455

50

## Ethnicity of those in your parish







# Thoughts to ponder:

What has surprised you in these tables and charts?

Does your congregation(s) reflect the age and ethnic mix of your parish?

Where are those who have identified as Christians who do not attend your church(es)? Do you have other Christian denomination churches in your parish?

How might this influence your mission plans?

This dashboard contains figures as submitted by churches currently in the parish Attendance statistics: taken from annual Statistics for Mission returns.

Average weekly attendance: attendance at Sunday and midweek church services & fresh expressions in October.