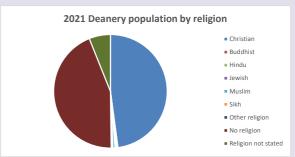

### Religion of those in your parish

In 2021

Your parish population in 2021 was

62.0% said they are Christian.

That is

282 people. In your parish your average weekly attendance is

455

50