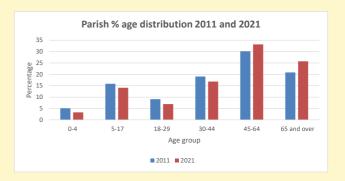

# Thoughts to ponder:

What has surprised you in these tables and charts?

Does your congregation(s) reflect the age and ethnic mix of your parish?

Where are those who have identified as Christians who do not attend your church(es)? Do you have other Christian denomination churches in your parish?