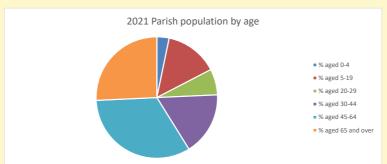

### Religion of those in your parish

In 2021

Your parish population in 2021 was

62.0% said they are Christian.

That is

282 people. In your parish your average weekly attendance is

455

50