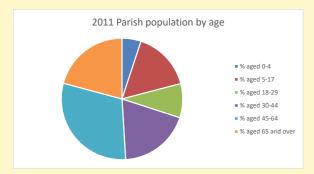

# Thoughts to ponder:

What has surprised you in these tables and charts?

Does your congregation(s) reflect the age and ethnic mix of your parish?

Where are those who have identified as Christians who do not attend your church(es)? Do you have other Christian denomination churches in your parish?