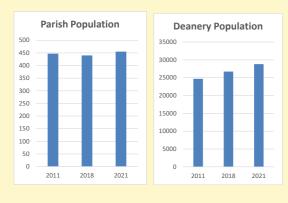

#### Population of parish and deanery 2011, 2018 and 2021 Parish Deanery 2011 447 24694

# 2018 440 26721 28800 2021 455