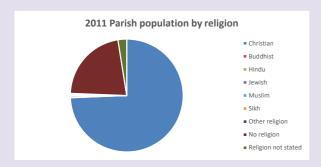

### Religion of those in your parish

In 2021

Your parish population in 2021 was

62.0% said they are Christian.

That is

282 people. In your parish your average weekly attendance is

455

50