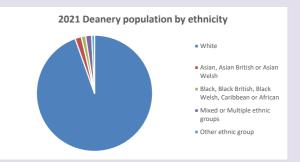

2.cuf.org.uk/poverty-england/poverty-map

V2 Produced by Diocese of Oxford September 2024







Census data: taken from the 2011 and 2021 national Census and the 2018 population update. Deprivation statistics: IMD taken from the English Indices of Deprivation, published by the Ministry of Housing, Communities & Local Government, Sept 2019. The above statistics have been mapped onto parish boundaries so are approximations. For more information, see:

https://www.churchofengland.org/researchandstats

### Ardington w Lockinge in the Deanery of WANTAGE

### Religion of those in your parish



In 2021





Your parish population in 2021 was

62.0% said they are Christian.

That is

282 people. In your parish your average weekly attendance is

455

50

## Ethnicity of those in your parish







# Thoughts to ponder:

What has surprised you in these tables and charts?

Does your congregation(s) reflect the age and ethnic mix of your parish?

Where are those who have identified as Christians who do not attend your church(es)? Do you have other Christian denomination churches in your parish?

How might this influence your mission plans?

This dashboard contains figures as submitted by churches currently in the parish Attendance statistics: taken from annual Statistics for Mission returns.

Average weekly attendance: attendance at Sunday and midweek church services & fresh expressions in October.