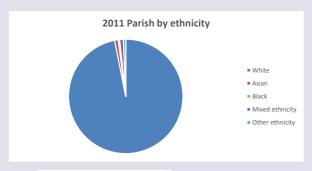

/www2.cuf.org.uk/poverty-england/poverty-map

V2 Produced by Diocese of Oxford September 2024







Census data: taken from the 2011 and 2021 national Census and the 2018 population update. Deprivation statistics: IMD taken from the English Indices of Deprivation, published by the Ministry of Housing, Communities & Local Government, Sept 2019. The above statistics have been mapped onto parish boundaries so are approximations. For more information, see:

https://www.churchofengland.org/researchandstats

### Ardington w Lockinge in the Deanery of WANTAGE

### Religion of those in your parish



In 2021





Your parish population in 2021 was

62.0% said they are Christian.

That is

282 people. In your parish your average weekly attendance is

455

50

## Ethnicity of those in your parish







# Thoughts to ponder:

What has surprised you in these tables and charts?

Does your congregation(s) reflect the age and ethnic mix of your parish?

Where are those who have identified as Christians who do not attend your church(es)? Do you have other Christian denomination churches in your parish?

How might this influence your mission plans?

This dashboard contains figures as submitted by churches currently in the parish Attendance statistics: taken from annual Statistics for Mission returns.

Average weekly attendance: attendance at Sunday and midweek church services & fresh expressions in October.