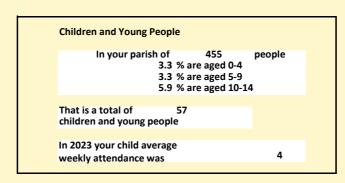

# Census Dashboard for the parish of Ardington w Lockinge in the Deanery of WANTAGE

#### Population of parish and deanery 2011, 2018 and 2021 Parish Deanery 2011 447 24694

# 2018 440 26721 28800 2021 455



## Parish population, Census and deprivation summary

**Deprivation Rank** 2019 11,103

As at Jan 2024. 1=most deprived parish in the Church of England, 12,307=least deprived









#### Number of churches in parish (2022): 2

For more detailed census & deprivation info: see http://arcg.is/1RaS4CS

https://www.churchofengland.org/researchandstats and http://www2.cuf.org.uk/poverty-england/poverty-map

V2 Produced by Diocese of Oxford September 2024







Census data: taken from the 2011 and 2021 national Census and the 2018 population update. Deprivation statistics: IMD taken from the English Indices of Deprivation, published by the Ministry of Housing, Communities & Local Government, Sept 2019. The above statistics have been mapped onto parish boundaries so are approximations. For more information, see:

https://www.churchofengland.org/researchandstats

### Ardington w Lockinge in the Deanery of WANTAGE

### Religion of those in your parish



In 2021





Y