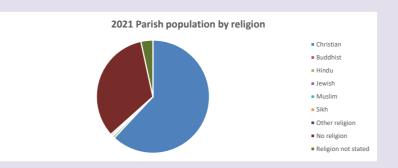

### Religion of those in your parish

In 2021

Your parish population in 2021 was

62.0% said they are Christian.

That is

282 people. In your parish your average weekly attendance is

455

50