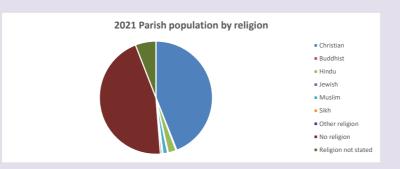

#### Religion of those in your parish

In 2021

Your parish population in 2021 was

44.0% said they are Christian.

That is

3474 people. In your parish your average weekly attendance is

7900

53