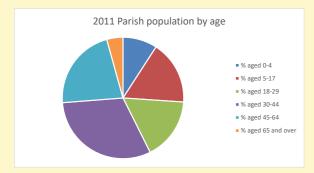

NB different age groups: 5-17 in 2011, 5-19 in 2021

Census data: taken from the 2011 and 2021 national Census and the 2018 population update.

Deprivation statistics: IMD taken from the English Indices of Deprivation, published