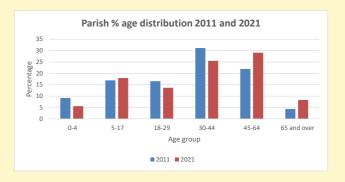

NB different age groups: 5-17 in 2011, 5-19 in 2021

Census data: taken from the 2011 and 2021 national Census and the 2018 population update.

Deprivation statistics: IMD taken from the English Indices of Deprivation, published