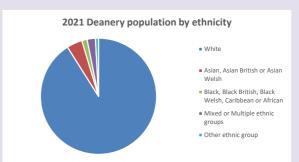

poverty-england/poverty-map

724

V2 Produced by Diocese of Oxford September 2024



NB different age groups: 5-17 in 2011, 5-19 in 2021



Census data: taken from the 2011 and 2021 national Census and the 2018 population update.

Deprivation statistics: IMD taken from the English Indices of Deprivation, published

by the Ministry of Housing, Communities & Local Government, Sept 2019.

The above statistics have been mapped onto parish boundaries so are approximations.

For more information, see:

https://www.churchofengland.org/researchandstats

#### Religion of those in your parish



In 2021





Your parish population in 2021 was

44.0% said they are Christian.

That is

3474 people. In your parish your average weekly attendance is

7900

53

#### Ethnicity of those in your parish







## Thoughts to ponder:

What has surprised you in these tables and charts?

Does your congregation(s) reflect the age and ethnic mix of your parish?

Where are those who have identified as Christians who do not attend your church(es)? Do you have other Christian denomination churches in your parish?

How might this influence your mission plans?

This dashboard contains figures as submitted by churches currently in the parish Attendance statistics: taken from annual Statistics for Mission returns.

Average weekly attendance: attendance at Sunday and midweek church services & fresh expressions in October.