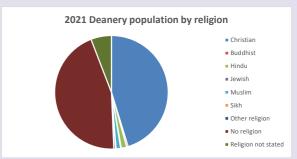

70879

Number of churches in parish (2022): I

For more detailed census & deprivation info: see http://arcg.is/1RaS4CS

https://www.churchofengland.org/researchandstats and http://www2.cuf.org.uk/poverty-england/poverty-map

724

V2 Produced by Diocese of Oxford September 2024



NB different age groups: 5-17 in 2011, 5-19 in 2021



Census data: taken from the 2011 and 2021 national Census and the 2018 population update.

Deprivation statistics: IMD taken from the English Indices of Deprivation, published

by the Ministry of Housing, Communities & Local Government, Sept 2019.

The above statistics have been mapped onto parish boundaries so are approximations.

For more information, see:

https://www.churchofengland.org/researchandstats

#### Religion of those in your parish



In 2021





Your parish population in 2021 was

44.0% said they are Christian.

That is

3474 people. In your parish your average weekly attendance is

7900

53

#### Ethnicity of those in your parish







## Thoughts to ponder:

What has surprised you in these tables and charts?

Does your congregation(s) reflect the age and ethnic mix of your parish?

Where are those who have identified as Christians who do not attend your church(es)? Do you have other Christian denomination churches in your parish?

How might this influence your mission plans?

This dashboard contains figures as submitted by churches currently in the parish Attendance statistics: taken from annual Statistics for Mission returns.

Average weekly attendance: attendance at Sunday and midweek church services & fresh expressions in