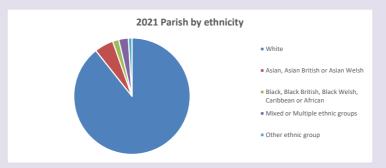

k/poverty-england/poverty-map

724

V2 Produced by Diocese of Oxford September 2024



NB different age groups: 5-17 in 2011, 5-19 in 2021



Census data: taken from the 2011 and 2021 national Census and the 2018 population update.

Deprivation statistics: IMD taken from the English Indices of Deprivation, published

by the Ministry of Housing, Communities & Local Government, Sept 2019.

The above statistics have been mapped onto parish boundaries so are approximations.

For more information, see:

https://www.churchofengland.org/researchandstats

#### Religion of those in your parish



In 2021





Your parish population in 2021 was

44.0% said they are Christian.

That is

3474 people. In your parish your average weekly attendance is

7900

53

#### Ethnicity of those in your parish







## Thoughts to ponder:

What has surprised you in these tables and charts?

Does your congregation(s) reflect the age and ethnic mix of your parish?

Where are those who have identified as Christians who do not attend your church(es)? Do you have other Christian denomination churches in your parish?

How might this influence your mission plans?

This dashboard contains figures as submitted by churches currently in the parish Attendance statistics: taken from annual Statistics for Mission returns.

Average weekly attendance: attendance at Sunday and midweek church services & fresh expressions in October.