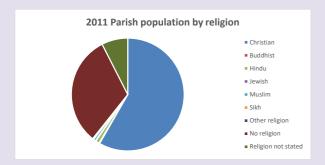

#### Religion of those in your parish

In 2021

Your parish population in 2021 was

44.0% said they are Christian.

That is

3474 people. In your parish your average weekly attendance is

7900

53