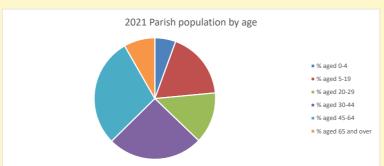

NB different age groups: 5-17 in 2011, 5-19 in 2021

Census data: taken from the 2011 and 2021 national Census and the 2018 population update.

Deprivation statistics: IMD taken from the English Indices of Deprivation, published