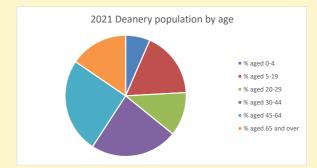

NB different age groups: 5-17 in 2011, 5-19 in 2021

Census data: taken from the 2011 and 2021 national Census and the 2018 population update.

Deprivation statistics: IMD taken from the English Indices of Deprivation, published