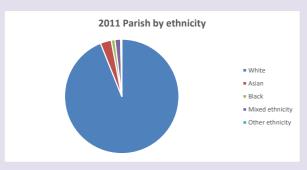

.uk/poverty-england/poverty-map

724

V2 Produced by Diocese of Oxford September 2024



NB different age groups: 5-17 in 2011, 5-19 in 2021



Census data: taken from the 2011 and 2021 national Census and the 2018 population update.

Deprivation statistics: IMD taken from the English Indices of Deprivation, published

by the Ministry of Housing, Communities & Local Government, Sept 2019.

The above statistics have been mapped onto parish boundaries so are approximations.

For more information, see:

https://www.churchofengland.org/researchandstats

#### Religion of those in your parish



In 2021





Your parish population in 2021 was

44.0% said they are Christian.

That is

3474 people. In your parish your average weekly attendance is

7900

53

#### Ethnicity of those in your parish







## Thoughts to ponder:

What has surprised you in these tables and charts?

Does your congregation(s) reflect the age and ethnic mix of your parish?

Where are those who have identified as Christians who do not attend your church(es)? Do you have other Christian denomination churches in your parish?

How might this influence your mission plans?

This dashboard contains figures as submitted by churches currently in the parish Attendance statistics: taken from annual Statistics for Mission returns.

Average weekly attendance: attendance at Sunday and midweek church services & fresh expressions in October.