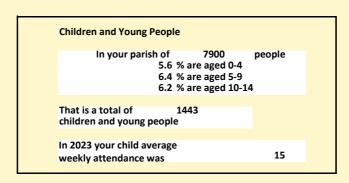

#### Religion of those in your parish

In 2021

Your parish population in 2021 was

44.0% said they are Christian.

That is

3474 people. In your parish your average weekly attendance is

7900

53