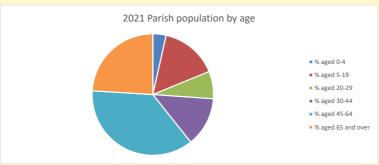

NB different age groups: 5-17 in 2011, 5-19 in 2021

Census data: taken from the 2011 and 2021 national Census and the 2018 population update. Deprivation statistics: IMD taken from the English Indices of Deprivation, published