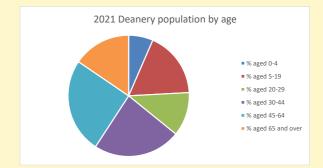

NB different age groups: 5-17 in 2011, 5-19 in 2021

Census data: taken from the 2011 and 2021 national Census and the 2018 population update. Deprivation statistics: IMD taken from the English Indices of Deprivation, published