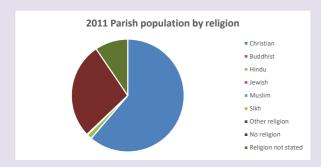

## Religion of those in your parish

Your parish population in 2021 was

In 2021 58.5% said they are Christian.

That is

247 people. In your parish your average weekly attendance is

422

7