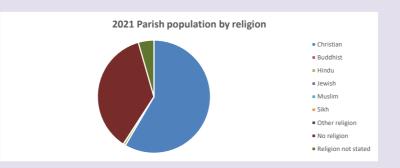

## Religion of those in your parish

Your parish population in 2021 was

In 2021 58.5% said they are Christian.

That is

247 people. In your parish your average weekly attendance is

422

7