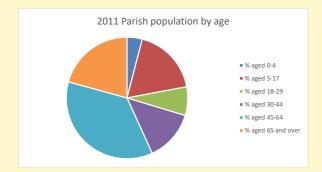

NB different age groups: 5-17 in 2011, 5-19 in 2021

Census data: taken from the 2011 and 2021 national Census and the 2018 population update. Deprivation statistics: IMD taken from the English Indices of Deprivation, published