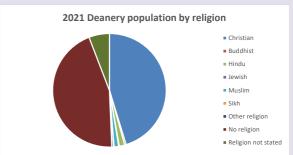

## Religion of those in your parish

Your parish population in 2021 was

In 2021 58.5% said they are Christian.

That is

247 people. In your parish your average weekly attendance is

422

7