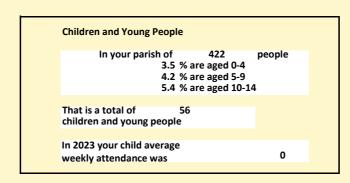

### Upton in the Deanery of WALLINGFORD

## Religion of those in your parish

Your parish population in 2021 was

In 2021 58.5% said they are Christian.

That is

247 people. In your parish your average weekly attendance is

422

7