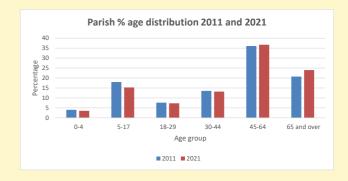

NB different age groups: 5-17 in 2011, 5-19 in 2021

Census data: taken from the 2011 and 2021 national Census and the 2018 population update. Deprivation statistics: IMD taken from the English Indices of Deprivation, published