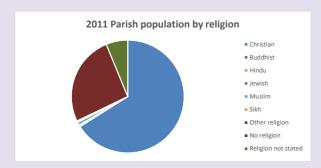

### Religion of those in your parish

In 2021

Your parish population in 2021 was

42.4% said they are Christian.

That is

2411 people. In your parish your average weekly attendance is

5680

77