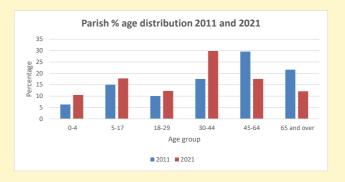

NB different age groups: 5-17 in 2011, 5-19 in 2021

Census data: taken from the 2011 and 2021 national Census and the 2018 population update.

Deprivation statistics: IMD taken from the English Indices of Deprivation, published by the Ministry of Housing, Communities & Local Government, Sept 2019.