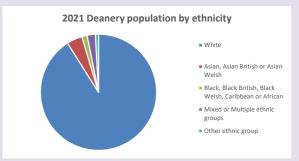

f.org.uk/poverty-england/poverty-map

V2 Produced by Diocese of Oxford September 2024



NB different age groups: 5-17 in 2011, 5-19 in 2021



Census data: taken from the 2011 and 2021 national Census and the 2018 population update.

Deprivation statistics: IMD taken from the English Indices of Deprivation, published by the Ministry of Housing, Communities & Local Government, Sept 2019.

The above statistics have been mapped onto parish boundaries so are approximations. For more information, see:

https://www.churchofengland.org/researchandstats

### Religion of those in your parish



In 2021





Your parish population in 2021 was

42.4% said they are Christian.

That is

2411 people. In your parish your average weekly attendance is

5680

77

### Ethnicity of those in your parish







# Thoughts to ponder:

What has surprised you in these tables and charts?

Does your congregation(s) reflect the age and ethnic mix of your parish?

Where are those who have identified as Christians who do not attend your church(es)? Do you have other Christian denomination churches in your parish?

How might this influence your mission plans?

This dashboard contains figures as submitted by churches currently in the parish Attendance statistics: taken from annual Statistics for Mission returns.

Average weekly attendance: attendance at Sunday and midweek church services & fresh expressions in October.

Every effort has been made to ensure that data are reliable. We would be pleased to be notified of any significant errors or omissions by email to parishreturns@oxford.anglican.org