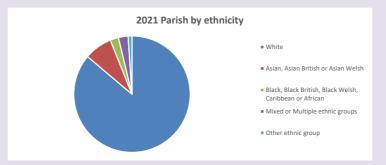

cuf.org.uk/poverty-england/poverty-map

V2 Produced by Diocese of Oxford September 2024



NB different age groups: 5-17 in 2011, 5-19 in 2021



Census data: taken from the 2011 and 2021 national Census and the 2018 population update.

Deprivation statistics: IMD taken from the English Indices of Deprivation, published by the Ministry of Housing, Communities & Local Government, Sept 2019.

The above statistics have been mapped onto parish boundaries so are approximations. For more information, see:

https://www.churchofengland.org/researchandstats

### Religion of those in your parish



In 2021





Your parish population in 2021 was

42.4% said they are Christian.

That is

2411 people. In your parish your average weekly attendance is

5680

77

### Ethnicity of those in your parish







# Thoughts to ponder:

What has surprised you in these tables and charts?

Does your congregation(s) reflect the age and ethnic mix of your parish?

Where are those who have identified as Christians who do not attend your church(es)? Do you have other Christian denomination churches in your parish?

How might this influence your mission plans?

This dashboard contains figures as submitted by churches currently in the parish Attendance statistics: taken from annual Statistics for Mission returns.

Average weekly attendance: attendance at Sunday and midweek church services & fresh expressions in October.

Every effort has been made to ensure that data are reliable. We would be pleased to be notified of any significant errors or omissions by email to parishreturns@oxford.anglican.org