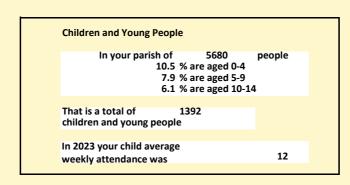

### Religion of those in your parish

In 2021

Your parish population in 2021 was

42.4% said they are Christian.

That is

2411 people. In your parish your average weekly attendance is

5680

77