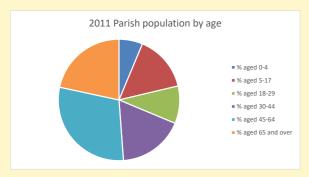

NB different age groups: 5-17 in 2011, 5-19 in 2021

Census data: taken from the 2011 and 2021 national Census and the 2018 population update.

Deprivation statistics: IMD taken from the English Indices of Deprivation, published by the Ministry of Housing, Communities & Local Government, Sept 2019.