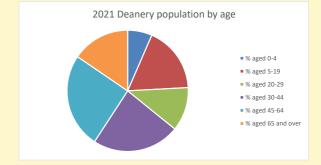

NB different age groups: 5-17 in 2011, 5-19 in 2021

Census data: taken from the 2011 and 2021 national Census and the 2018 population update.

Deprivation statistics: IMD taken from the English Indices of Deprivation, published by the Ministry of Housing, Communities & Local Government, Sept 2019.