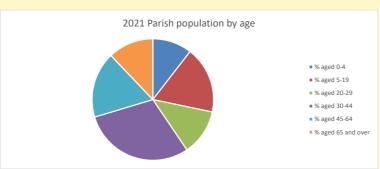

NB different age groups: 5-17 in 2011, 5-19 in 2021

Census data: taken from the 2011 and 2021 national Census and the 2018 population update.

Deprivation statistics: IMD taken from the English Indices of Deprivation, published by the Ministry of Housing, Communities & Local Government, Sept 2019.