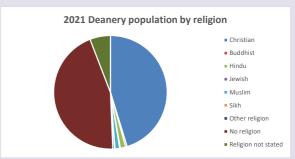

code: 270535

Number of churches in parish (2022): I

For more detailed census & deprivation info: see http://arcg.is/1RaS4CS

https://www.churchofengland.org/researchandstats and http://www2.cuf.org.uk/poverty-england/poverty-map

V2 Produced by Diocese of Oxford September 2024



NB different age groups: 5-17 in 2011, 5-19 in 2021



Census data: taken from the 2011 and 2021 national Census and the 2018 population update.

Deprivation statistics: IMD taken from the English Indices of Deprivation, published by the Ministry of Housing, Communities & Local Government, Sept 2019.

The above statistics have been mapped onto parish boundaries so are approximations. For more information, see:

https://www.churchofengland.org/researchandstats

### Religion of those in your parish



In 2021





Your parish population in 2021 was

42.4% said they are Christian.

That is

2411 people. In your parish your average weekly attendance is

5680

77

### Ethnicity of those in your parish







# Thoughts to ponder:

What has surprised you in these tables and charts?

Does your congregation(s) reflect the age and ethnic mix of your parish?

Where are those who have identified as Christians who do not attend your church(es)? Do you have other Christian denomination churches in your parish?

How might this influence your mission plans?

This dashboard contains figures as submitted by churches currently in the parish Attendance statistics: taken from annual Statistics for Mission returns.

Average weekly attendance: attendance at Sunday and midweek church services & fresh expressions in Oc