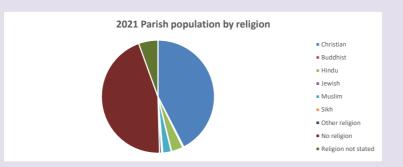

### Religion of those in your parish

In 2021

Your parish population in 2021 was

42.4% said they are Christian.

That is

2411 people. In your parish your average weekly attendance is

5680

77