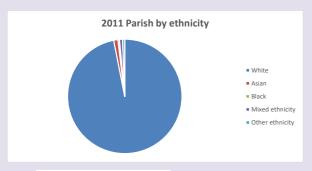

2.cuf.org.uk/poverty-england/poverty-map

V2 Produced by Diocese of Oxford September 2024



NB different age groups: 5-17 in 2011, 5-19 in 2021



Census data: taken from the 2011 and 2021 national Census and the 2018 population update.

Deprivation statistics: IMD taken from the English Indices of Deprivation, published by the Ministry of Housing, Communities & Local Government, Sept 2019.

The above statistics have been mapped onto parish boundaries so are approximations. For more information, see:

https://www.churchofengland.org/researchandstats

### Religion of those in your parish



In 2021





Your parish population in 2021 was

42.4% said they are Christian.

That is

2411 people. In your parish your average weekly attendance is

5680

77

### Ethnicity of those in your parish







# Thoughts to ponder:

What has surprised you in these tables and charts?

Does your congregation(s) reflect the age and ethnic mix of your parish?

Where are those who have identified as Christians who do not attend your church(es)? Do you have other Christian denomination churches in your parish?

How might this influence your mission plans?

This dashboard contains figures as submitted by churches currently in the parish Attendance statistics: taken from annual Statistics for Mission returns.

Average weekly attendance: attendance at Sunday and midweek church services & fresh expressions in October.

Every effort has been made to ensure that data are reliable. We would be pleased to be notified of any significant errors or omissions by email to parishreturns@oxford.anglican.org