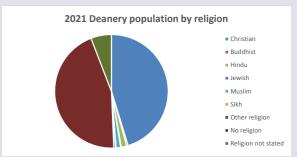

### Religion of those in your parish

In 2021

Your parish population in 2021 was

42.6% said they are Christian.

That is

3929 people. In your parish your average weekly attendance is

9214

41