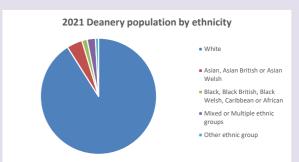

cuf.org.uk/poverty-england/poverty-map

V2 Produced by Diocese of Oxford September 2024

Census data: taken from the 2011 and 2021 national Census and the 2018 population update. Deprivation statistics: IMD taken from the English Indices of Deprivation, published

by the Ministry of Housing, Communities & Local Government, Sept 2019.

The above statistics have been mapped onto parish boundaries so are approximations.

For more information, see:

https://www.churchofengland.org/researchandstats

#### Didcot: All Saints in the Deanery of WALLINGFORD

### Religion of those in your parish



In 2021





Your parish population in 2021 was

42.6% said they are Christian.

That is

3929 people. In your parish your average weekly attendance is

9214

41

## Ethnicity of those in your parish







# Thoughts to ponder:

What has surprised you in these tables and charts?

Does your congregation(s) reflect the age and ethnic mix of your parish?

Where are those who have identified as Christians who do not attend your church(es)? Do you have other Christian denomination churches in your parish?

How might this influence your mission plans?

This dashboard contains figures as submitted by churches currently in the parish Attendance statistics: taken from annual Statistics for Mission returns.

Average weekly attendance: attendance at Sunday and midweek church services & fresh expressions in October.