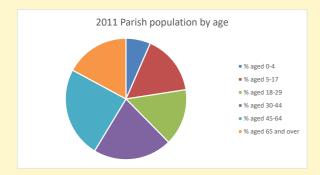

# Thoughts to ponder:

What has surprised you in these tables and charts?

Does your congregation(s) reflect the age and ethnic mix of your parish?

Where are those who have identified as Christians who do not attend your church(es)? Do you have other Christian denomination churches in your parish?