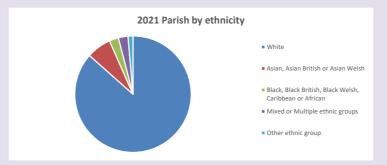

2.cuf.org.uk/poverty-england/poverty-map

V2 Produced by Diocese of Oxford September 2024

Census data: taken from the 2011 and 2021 national Census and the 2018 population update. Deprivation statistics: IMD taken from the English Indices of Deprivation, published

by the Ministry of Housing, Communities & Local Government, Sept 2019.

The above statistics have been mapped onto parish boundaries so are approximations.

For more information, see:

https://www.churchofengland.org/researchandstats

#### Didcot: All Saints in the Deanery of WALLINGFORD

### Religion of those in your parish



In 2021





Your parish population in 2021 was

42.6% said they are Christian.

That is

3929 people. In your parish your average weekly attendance is

9214

41

## Ethnicity of those in your parish







# Thoughts to ponder:

What has surprised you in these tables and charts?

Does your congregation(s) reflect the age and ethnic mix of your parish?

Where are those who have identified as Christians who do not attend your church(es)? Do you have other Christian denomination churches in your parish?

How might this influence your mission plans?

This dashboard contains figures as submitted by churches currently in the parish Attendance statistics: taken from annual Statistics for Mission returns.

Average weekly attendance: attendance at Sunday and midweek church services & fresh expressions in October.