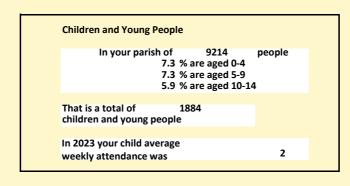

#### Population of parish and deanery 2011, 2018 and 2021 Parish Deanery 2011 5485 47477 2018 8408 54516 2021 9214 60708

### Religion of those in your parish

In 2021

Your parish population in 2021 was

42.6% said they are Christian.

That is

3929 people. In your parish your average weekly attendance is

9214

41