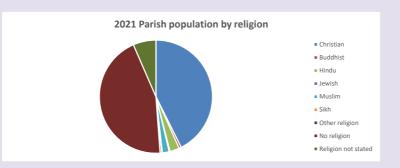

### Religion of those in your parish

In 2021

Your parish population in 2021 was

42.6% said they are Christian.

That is

3929 people. In your parish your average weekly attendance is

9214

41