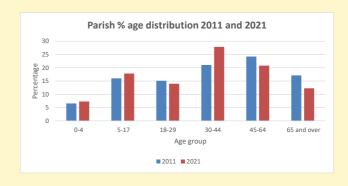

# Thoughts to ponder:

What has surprised you in these tables and charts?

Does your congregation(s) reflect the age and ethnic mix of your parish?

Where are those who have identified as Christians who do not attend your church(es)? Do you have other Christian denomination churches in your parish?