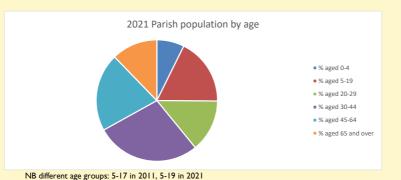

### Religion of those in your parish

In 2021

Your parish population in 2021 was

42.6% said they are Christian.

That is

3929 people. In your parish your average weekly attendance is

9214

41