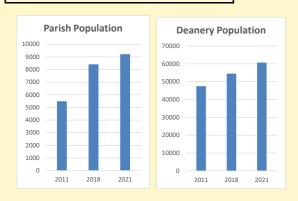

#### Population of parish and deanery 2011, 2018 and 2021 Parish Deanery 2011 5485 47477 2018 8408 54516 2021 9214 60708