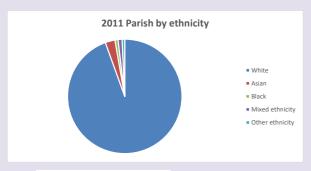

ww2.cuf.org.uk/poverty-england/poverty-map

V2 Produced by Diocese of Oxford September 2024

Census data: taken from the 2011 and 2021 national Census and the 2018 population update. Deprivation statistics: IMD taken from the English Indices of Deprivation, published

by the Ministry of Housing, Communities & Local Government, Sept 2019.

The above statistics have been mapped onto parish boundaries so are approximations.

For more information, see:

https://www.churchofengland.org/researchandstats

#### Didcot: All Saints in the Deanery of WALLINGFORD

### Religion of those in your parish



In 2021





Your parish population in 2021 was

42.6% said they are Christian.

That is

3929 people. In your parish your average weekly attendance is

9214

41

## Ethnicity of those in your parish







# Thoughts to ponder:

What has surprised you in these tables and charts?

Does your congregation(s) reflect the age and ethnic mix of your parish?

Where are those who have identified as Christians who do not attend your church(es)? Do you have other Christian denomination churches in your parish?

How might this influence your mission plans?

This dashboard contains figures as submitted by churches currently in the parish Attendance statistics: taken from annual Statistics for Mission returns.

Average weekly attendance: attendance at Sunday and midweek church services & fresh expressions in October.