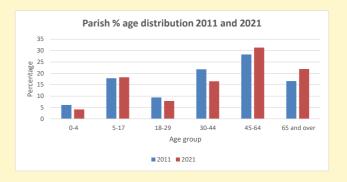

NB different age groups: 5-17 in 2011, 5-19 in 2021

Census data: taken from the 2011 and 2021 national Census and the 2018 population update.

Deprivation statistics: IMD taken from the English Indices of Deprivation, published