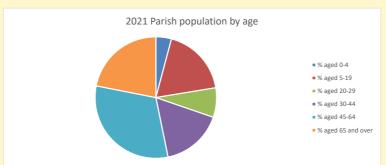

NB different age groups: 5-17 in 2011, 5-19 in 2021

Census data: taken from the 2011 and 2021 national Census and the 2018 population update.

Deprivation statistics: IMD taken from the English Indices of Deprivation, published