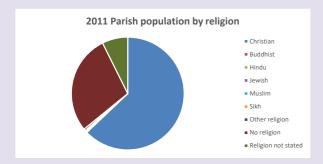

### Religion of those in your parish

In 2021

Your parish population in 2021 was

51.3% said they are Christian.

That is

714 people. In your parish your average weekly attendance is

1393

29