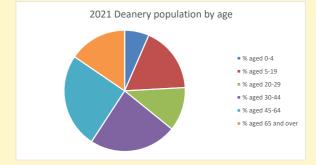

d 2021

|      | Parisii | Deanery |
|------|---------|---------|
| 2011 | 1261    | 47477   |
| 2018 | 1261    | 54516   |
| 2021 | 1393    | 60708   |

#### **Parish Population Deanery Population** 1600 70000 1400 60000 1200 50000 1000 40000 800 30000 600 20000 400 10000 200 2018 2018 2011 2011

## Parish population, Census and deprivation summary

Deprivation Rank 2019 8,367

As at Jan 2024. 1=most deprived parish in the Church of England, 12,307=least deprived









Number of churches in parish (2022): I

For more detailed census & deprivation info: see http://arcg.is/1RaS4CS

https://www.churchofengland.org/researchandstats and http://www2.cuf.org.uk/poverty-england/poverty-map

V2 Produced by Diocese of Oxford September 2024



NB different age groups: 5-17 in 2011, 5-19 in 2021



Census data: taken from the 2011 and 2021 national Census and the 2018 population update.

Deprivation statistics: IMD taken from the English Indices of Deprivation, published

Deprivation statistics: IND taken from the English Indices of Deprivation, publish

by the Ministry of Housing, Communities & Local Government, Sept 2019.

The above statistics have been mapped onto parish boundaries so are approximations.

For more information, see:

https://www.churchofengland.org/researchandstats

#### Crowmarsh Gifford in the Deanery of WALLINGFORD

### Religion of those in your parish



In 2021





Your parish population in 2021 was

51.3% said they are Christian.

That is

714 people. In your parish your average weekly attendance is

1393

29

## Ethnicity of those in your parish







##