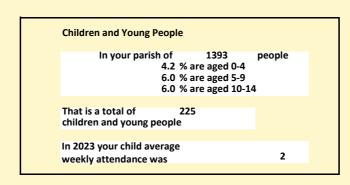

### Religion of those in your parish

In 2021

Your parish population in 2021 was

51.3% said they are Christian.

That is

714 people. In your parish your average weekly attendance is

1393

29