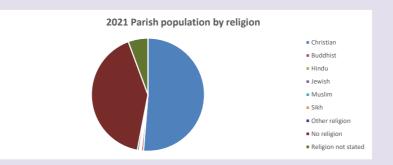

### Religion of those in your parish

In 2021

Your parish population in 2021 was

51.3% said they are Christian.

That is

714 people. In your parish your average weekly attendance is

1393

29