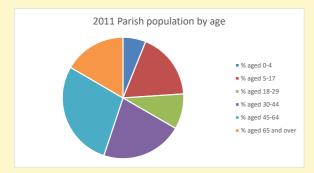

NB different age groups: 5-17 in 2011, 5-19 in 2021

Census data: taken from the 2011 and 2021 national Census and the 2018 population update.

Deprivation statistics: IMD taken from the English Indices of Deprivation, published