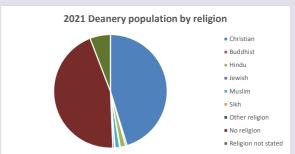

churchofengland.org/researchandstats and http://www2.cuf.org.uk/poverty-england/poverty-map

V2 Produced by Diocese of Oxford September 2024



NB different age groups: 5-17 in 2011, 5-19 in 2021



Census data: taken from the 2011 and 2021 national Census and the 2018 population update.

Deprivation statistics: IMD taken from the English Indices of Deprivation, published

Deprivation statistics: IND taken from the English Indices of Deprivation, publish

by the Ministry of Housing, Communities & Local Government, Sept 2019.

The above statistics have been mapped onto parish boundaries so are approximations.

For more information, see:

https://www.churchofengland.org/researchandstats

#### Crowmarsh Gifford in the Deanery of WALLINGFORD

### Religion of those in your parish



In 2021





Your parish population in 2021 was

51.3% said they are Christian.

That is

714 people. In your parish your average weekly attendance is

1393

29

## Ethnicity of those in your parish







## Thoughts to ponder:

What has surprised you in these tables and charts?

Does your congregation(s) reflect the age and ethnic mix of your parish?

Where are those who have identified as Christians who do not attend your church(es)? Do you have other Christian denomination churches in your parish?

How might this influence your mission plans?

This dashboard contains figures as submitted by churches currently in the parish Attendance statistics: taken from annual Statistics for Mission returns.

Average weekly attendance: attendance at Sunday and midweek church services & fresh expressions in Oct