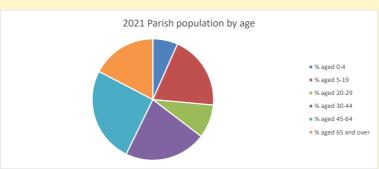

714

V2 Produced by Diocese of Oxford September 2024

NB different age groups: 5-17 in 2011, 5-19 in 2021

Census data: taken from the 2011 and 2021 national Census and the 2018 population update.

Deprivation statistics: IMD taken from the English Indices of Deprivation, published