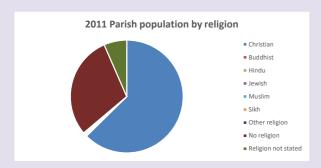

# Religion of those in your parish

Your parish population in 2021 was

4962

In 2021

43.2% said they are Christian.

That is

2142 people. In your parish your average weekly attendance is

69