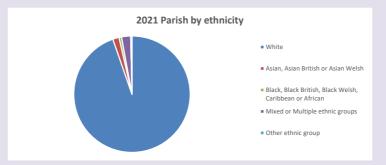

011, 5-19 in 2021



Census data: taken from the 2011 and 2021 national Census and the 2018 population update.

Deprivation statistics: IMD taken from the English Indices of Deprivation, published

Deprivation statistics: IPID taken from the English Indices of Deprivation, publish

by the Ministry of Housing, Communities & Local Government, Sept 2019.

The above statistics have been mapped onto parish boundaries so are approximations.

For more information, see:

https://www.churchofengland.org/researchandstats

## Cholsey in the Deanery of WALLINGFORD

# Religion of those in your parish







Your parish population in 2021 was

4962

In 2021

43.2% said they are Christian.

That is

2142 people. In your parish your average weekly attendance is

69

# Ethnicity of those in your parish







# Thoughts to ponder:

What has surprised you in these tables and charts?

Does your congregation(s) reflect the age and ethnic mix of your parish?

Where are those who have identified as Christians who do not attend your church(es)? Do you have other Christian denomination churches in your parish?

How might this influence your mission plans?

This dashboard contains figures as submitted by churches currently in the parish Attendance statistics: taken from annual Statistics for Mission returns.

Average weekly attendance: attendance at Sunday and midweek church services & fresh expressions in October.

Every effort has been made to ensure that data are reliable. We would be pleased to be notified of any significant errors or omissions by email to parishreturns@oxford.anglican.org