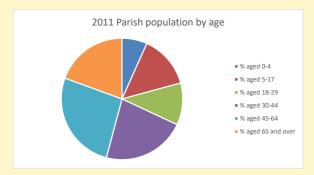

714

V2 Produced by Diocese of Oxford September 2024

NB different age groups: 5-17 in 2011, 5-19 in 2021

Census data: taken from the 2011 and 2021 national Census and the 2018 population update.

Deprivation statistics: IMD taken from the English Indices of Deprivation, published