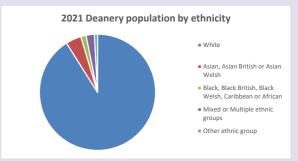

1, 5-19 in 2021



Census data: taken from the 2011 and 2021 national Census and the 2018 population update.

Deprivation statistics: IMD taken from the English Indices of Deprivation, published

Deprivation statistics: IPID taken from the English Indices of Deprivation, publish

by the Ministry of Housing, Communities & Local Government, Sept 2019.

The above statistics have been mapped onto parish boundaries so are approximations.

For more information, see:

https://www.churchofengland.org/researchandstats

## Cholsey in the Deanery of WALLINGFORD

# Religion of those in your parish







Your parish population in 2021 was

4962

In 2021

43.2% said they are Christian.

That is

2142 people. In your parish your average weekly attendance is

69

# Ethnicity of those in your parish







# Thoughts to ponder:

What has surprised you in these tables and charts?

Does your congregation(s) reflect the age and ethnic mix of your parish?

Where are those who have identified as Christians who do not attend your church(es)? Do you have other Christian denomination churches in your parish?

How might this influence your mission plans?

This dashboard contains figures as submitted by churches currently in the parish Attendance statistics: taken from annual Statistics for Mission returns.

Average weekly attendance: attendance at Sunday and midweek church services & fresh expressions in October.

Every effort has been made to ensure that data are reliable. We would be pleased to be notified of any significant errors or omissions by email to parishreturns@oxford.anglican.org