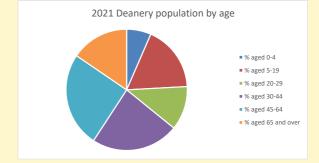

714

V2 Produced by Diocese of Oxford September 2024

NB different age groups: 5-17 in 2011, 5-19 in 2021

Census data: taken from the 2011 and 2021 national Census and the 2018 population update.

Deprivation statistics: IMD taken from the English Indices of Deprivation, published