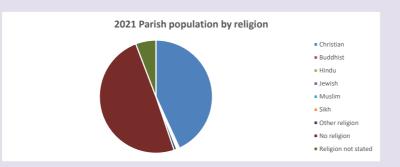

# Religion of those in your parish

Your parish population in 2021 was

4962

In 2021

43.2% said they are Christian.

That is

2142 people. In your parish your average weekly attendance is

69