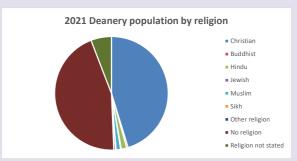

$https://www.churchofengland.org/researchandstats\\ and http://www2.cuf.org.uk/poverty-england/poverty-map$ 

714

V2 Produced by Diocese of Oxford September 2024



NB different age groups: 5-17 in 2011, 5-19 in 2021



Census data: taken from the 2011 and 2021 national Census and the 2018 population update.

Deprivation statistics: IMD taken from the English Indices of Deprivation, published

Deprivation statistics: IPID taken from the English Indices of Deprivation, publish

by the Ministry of Housing, Communities & Local Government, Sept 2019.

The above statistics have been mapped onto parish boundaries so are approximations.

For more information, see:

https://www.churchofengland.org/researchandstats

## Cholsey in the Deanery of WALLINGFORD

# Religion of those in your parish







Your parish population in 2021 was

4962

In 2021

43.2% said they are Christian.

That is

2142 people. In your parish your average weekly attendance is

69

# Ethnicity of those in your parish







# Thoughts to ponder:

What has surprised you in these tables and charts?

Does your congregation(s) reflect the age and ethnic mix of your parish?

Where are those who have identified as Christians who do not attend your church(es)? Do you have other Christian denomination churches in your parish?

How might this influence your mission plans?

This dashboard contains figures as submitted by churches currently in the parish Attendance statistics: taken from annual Statistics for Mission returns.

Average weekly attendance: attendance at Sunday and midweek church services & fresh expression