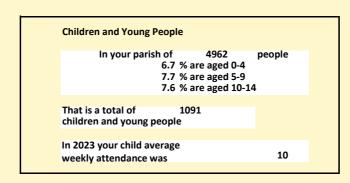

# Religion of those in your parish

Your parish population in 2021 was

4962

In 2021

43.2% said they are Christian.

That is

2142 people. In your parish your average weekly attendance is

69