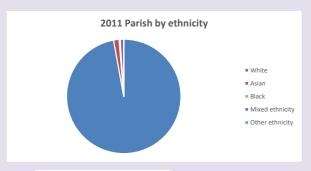

2011, 5-19 in 2021



Census data: taken from the 2011 and 2021 national Census and the 2018 population update.

Deprivation statistics: IMD taken from the English Indices of Deprivation, published

Deprivation statistics: IPID taken from the English Indices of Deprivation, publish

by the Ministry of Housing, Communities & Local Government, Sept 2019.

The above statistics have been mapped onto parish boundaries so are approximations.

For more information, see:

https://www.churchofengland.org/researchandstats

## Cholsey in the Deanery of WALLINGFORD

# Religion of those in your parish







Your parish population in 2021 was

4962

In 2021

43.2% said they are Christian.

That is

2142 people. In your parish your average weekly attendance is

69

# Ethnicity of those in your parish







# Thoughts to ponder:

What has surprised you in these tables and charts?

Does your congregation(s) reflect the age and ethnic mix of your parish?

Where are those who have identified as Christians who do not attend your church(es)? Do you have other Christian denomination churches in your parish?

How might this influence your mission plans?

This dashboard contains figures as submitted by churches currently in the parish Attendance statistics: taken from annual Statistics for Mission returns.

Average weekly attendance: attendance at Sunday and midweek church services & fresh expressions in October.

Every effort has been made to ensure that data are reliable. We would be pleased to be notified of any significant errors or omissions by email to parishreturns@oxford.anglican.org