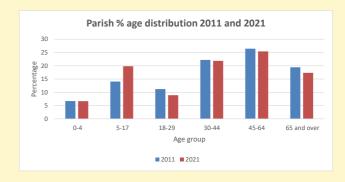

714

V2 Produced by Diocese of Oxford September 2024

NB different age groups: 5-17 in 2011, 5-19 in 2021

Census data: taken from the 2011 and 2021 national Census and the 2018 population update.

Deprivation statistics: IMD taken from the English Indices of Deprivation, published