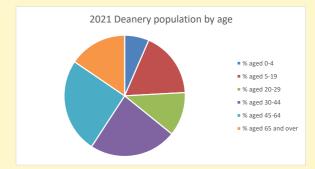

i | Deanery |
|------|---------|---------|
| 2011 | 3005    | 47477   |
| 2018 | 3001    | 54516   |
| 2021 | 3045    | 60708   |

#### **Parish Population Deanery Population** 3500 70000 3000 60000 2500 50000 2000 40000 1500 30000 1000 20000 500 10000 2018 2018 2011 2011

### Parish population, Census and deprivation summary

**Deprivation Rank** 2019 11,885

As at Jan 2024. 1=most deprived parish in the Church of England, 12,307=least deprived







Parish code: 270526

Number of churches in parish (2022): 2

For more detailed census & deprivation info: see http://arcg.is/1RaS4CS

https://www.churchofengland.org/researchandstats and http://www2.cuf.org.uk/poverty-england/poverty-map

V2 Produced by Diocese of Oxford September 2024



NB different age groups: 5-17 in 2011, 5-19 in 2021



Census data: taken from the 2011 and 2021 national Census and the 2018 population update. Deprivation statistics: IMD taken from the English Indices of Deprivation, published by the Ministry of Housing, Communities & Local Government, Sept 2019. The above statistics have been mapped onto parish boundaries so are approximations.

For more information, see:

https://www.churchofengland.org/researchandstats

#### **Brightwell cum Sotwell in the Deanery of WALLINGFORD**

#### Religion of those in your parish



In 2021





Your parish population in 2021 was

52.2% said they are Christian.

That is

1590 people. In your parish your average weekly attendance is

3045

30

### Ethnicity of those in your parish







# Thoughts to ponder:

What has surprised you in these tables and charts?

Do