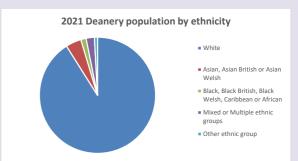

Oxford September 2024



NB different age groups: 5-17 in 2011, 5-19 in 2021



Census data: taken from the 2011 and 2021 national Census and the 2018 population update. Deprivation statistics: IMD taken from the English Indices of Deprivation, published by the Ministry of Housing, Communities & Local Government, Sept 2019. The above statistics have been mapped onto parish boundaries so are approximations.

For more information, see:

https://www.churchofengland.org/researchandstats

#### **Brightwell cum Sotwell in the Deanery of WALLINGFORD**

#### Religion of those in your parish



In 2021





Your parish population in 2021 was

52.2% said they are Christian.

That is

1590 people. In your parish your average weekly attendance is

3045

30

### Ethnicity of those in your parish







# Thoughts to ponder:

What has surprised you in these tables and charts?

Does your congregation(s) reflect the age and ethnic mix of your parish?

Where are those who have identified as Christians who do not attend your church(es)? Do you have other Christian denomination churches in your parish?

How might this influence your mission plans?

This dashboard contains figures as submitted by churches currently in the parish Attendance statistics: taken from annual Statistics for Mission returns.

Average weekly attendance: attendance at Sunday and midweek church services & fresh expressions in October.