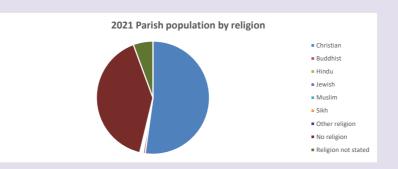

#### Religion of those in your parish

In 2021

Your parish population in 2021 was

52.2% said they are Christian.

That is

1590 people. In your parish your average weekly attendance is

3045

30