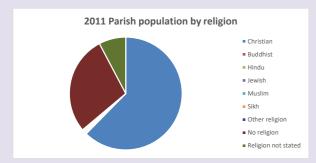

#### Religion of those in your parish

In 2021

Your parish population in 2021 was

52.2% said they are Christian.

That is

1590 people. In your parish your average weekly attendance is

3045

30