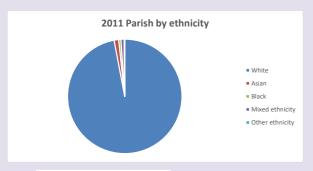

e of Oxford September 2024



NB different age groups: 5-17 in 2011, 5-19 in 2021



Census data: taken from the 2011 and 2021 national Census and the 2018 population update. Deprivation statistics: IMD taken from the English Indices of Deprivation, published by the Ministry of Housing, Communities & Local Government, Sept 2019. The above statistics have been mapped onto parish boundaries so are approximations.

For more information, see:

https://www.churchofengland.org/researchandstats

#### **Brightwell cum Sotwell in the Deanery of WALLINGFORD**

#### Religion of those in your parish



In 2021





Your parish population in 2021 was

52.2% said they are Christian.

That is

1590 people. In your parish your average weekly attendance is

3045

30

### Ethnicity of those in your parish







# Thoughts to ponder:

What has surprised you in these tables and charts?

Does your congregation(s) reflect the age and ethnic mix of your parish?

Where are those who have identified as Christians who do not attend your church(es)? Do you have other Christian denomination churches in your parish?

How might this influence your mission plans?

This dashboard contains figures as submitted by churches currently in the parish Attendance statistics: taken from annual Statistics for Mission returns.

Average weekly attendance: attendance at Sunday and midweek church services & fresh expressions in October.