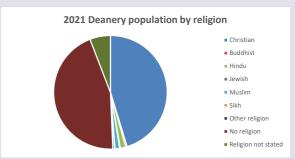

#### Religion of those in your parish

In 2021

Your parish population in 2021 was

52.2% said they are Christian.

That is

1590 people. In your parish your average weekly attendance is

3045

30