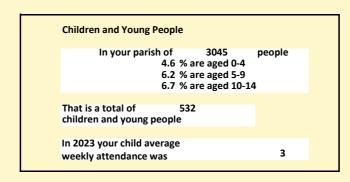

# Population of parish and deanery 2011, 2018 and 2021 Parish Deanery

|      | Parisii | Deanery |
|------|---------|---------|
| 2011 | 3005    | 47477   |
| 2018 | 3001    | 54516   |
| 2021 | 3045    | 60708   |

NB different age groups: 5-17 in 2011, 5-19 in 2021

Census data: taken from the 2011 and 2021 national Census and the 2018 population update. Deprivation statistics: IMD taken from the English Indices of Deprivation, published by the Ministry of Housing, Communities & Local Government, Sept 2019. The above statistics have been mapped onto parish boundaries so are approximations.