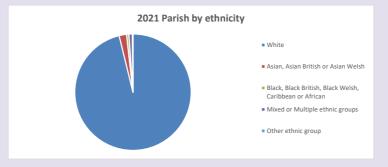

of Oxford September 2024



NB different age groups: 5-17 in 2011, 5-19 in 2021



Census data: taken from the 2011 and 2021 national Census and the 2018 population update. Deprivation statistics: IMD taken from the English Indices of Deprivation, published by the Ministry of Housing, Communities & Local Government, Sept 2019. The above statistics have been mapped onto parish boundaries so are approximations.

For more information, see:

https://www.churchofengland.org/researchandstats

#### **Brightwell cum Sotwell in the Deanery of WALLINGFORD**

#### Religion of those in your parish



In 2021





Your parish population in 2021 was

52.2% said they are Christian.

That is

1590 people. In your parish your average weekly attendance is

3045

30

### Ethnicity of those in your parish







# Thoughts to ponder:

What has surprised you in these tables and charts?

Does your congregation(s) reflect the age and ethnic mix of your parish?

Where are those who have identified as Christians who do not attend your church(es)? Do you have other Christian denomination churches in your parish?

How might this influence your mission plans?

This dashboard contains figures as submitted by churches currently in the parish Attendance statistics: taken from annual Statistics for Mission returns.

Average weekly attendance: attendance at Sunday and midweek church services & fresh expressions in October.