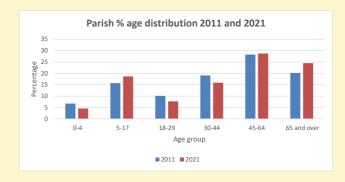

NB different age groups: 5-17 in 2011, 5-19 in 2021

Census data: taken from the 2011 and 2021 national Census and the 2018 population update. Deprivation statistics: IMD taken from the English Indices of Deprivation, published by the Ministry of Housing, Communities & Local Government, Sept 2019. The above statistics have been mapped onto parish boundaries so are approximations.