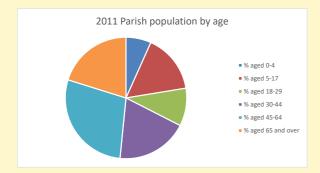

NB different age groups: 5-17 in 2011, 5-19 in 2021

Census data: taken from the 2011 and 2021 national Census and the 2018 population update. Deprivation statistics: IMD taken from the English Indices of Deprivation, published by the Ministry of Housing, Communities & Local Government, Sept 2019. The above statistics have been mapped onto parish boundaries so are approximations.