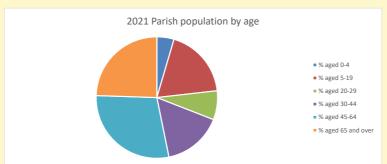

NB different age groups: 5-17 in 2011, 5-19 in 2021

Census data: taken from the 2011 and 2021 national Census and the 2018 population update. Deprivation statistics: IMD taken from the English Indices of Deprivation, published by the Ministry of Housing, Communities & Local Government, Sept 2019. The above statistics have been mapped onto parish boundaries so are approximations.