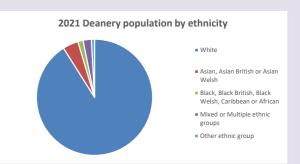

NB different age groups: 5-17 in 2011, 5-19 in 2021



Census data: taken from the 2011 and 2021 national Census and the 2018 population update.

Deprivation statistics: IMD taken from the English Indices of Deprivation, published

Deprivation statistics: IPID taken from the English Indices of Deprivation, published

by the Ministry of Housing, Communities & Local Government, Sept 2019.

The above statistics have been mapped onto parish boundaries so are approximations.

For more information, see:

https://www.churchofengland.org/researchandstats

### Religion of those in your parish



In 2021





Your parish population in 2021 was

53.1% said they are Christian.

That is

909 people. In your parish your average weekly attendance is

1711

38

### Ethnicity of those in your parish







## Thoughts to ponder:

What has surprised you in these tables and charts?

Does your congregation(s) reflect the age and ethnic mix of your parish?

Where are those who have identified as Christians who do not attend your church(es)? Do you have other Christian denomination churches in your parish?

How might this influence your mission plans?

This dashboard contains figures as submitted by churches currently in the parish Attendance statistics: taken from annual Statistics for Mission returns.

Average weekly attendance: attendance at Sunday and midweek church services & fresh expressions in October.