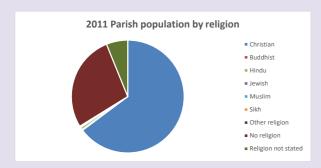

### Religion of those in your parish

In 2021

Your parish population in 2021 was

53.1% said they are Christian.

That is

909 people. In your parish your average weekly attendance is

1711

38