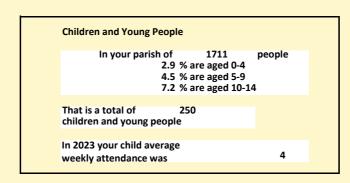

# Population of parish and deanery 2011, 2018 and 2021 Parish Deanery

|      | Parish | Deanery |
|------|--------|---------|
| 2011 | 1578   | 47477   |
| 2018 | 1740   | 54516   |
| 2021 | 1711   | 60708   |

718

V2 Produced by Diocese of Oxford September 2024

NB different age groups: 5-17 in 2011, 5-19 in 2021

Census data: taken from the 2011 and 2021 national Census and the 2018 population update.

Deprivation statistics: IMD taken from the English Indices of Deprivation, published