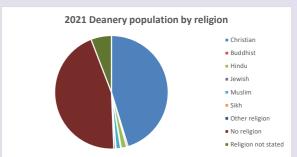

info: see http://arcg.is/1RaS4CS

https://www.churchofengland.org/researchandstats and http://www2.cuf.org.uk/poverty-england/poverty-map

718

V2 Produced by Diocese of Oxford September 2024



NB different age groups: 5-17 in 2011, 5-19 in 2021



Census data: taken from the 2011 and 2021 national Census and the 2018 population update.

Deprivation statistics: IMD taken from the English Indices of Deprivation, published

Deprivation statistics: IPID taken from the English Indices of Deprivation, published

by the Ministry of Housing, Communities & Local Government, Sept 2019.

The above statistics have been mapped onto parish boundaries so are approximations.

For more information, see:

https://www.churchofengland.org/researchandstats

### Religion of those in your parish



In 2021





Your parish population in 2021 was

53.1% said they are Christian.

That is

909 people. In your parish your average weekly attendance is

1711

38

### Ethnicity of those in your parish







## Thoughts to ponder:

What has surprised you in these tables and charts?

Does your congregation(s) reflect the age and ethnic mix of your parish?

Where are those who have identified as Christians who do not attend your church(es)? Do you have other Christian denomination churches in your parish?

How might this influence your mission plans?

This dashboard contains figures as submitted by churches currently in the parish Attendance statistics: taken from annual Statistics for Mission returns.

Average weekly attendance: attendance at Sunday and midweek church services & fresh expressions in Oc