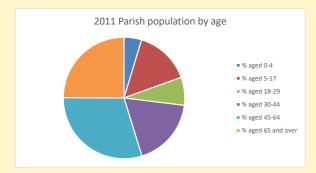

718

V2 Produced by Diocese of Oxford September 2024

NB different age groups: 5-17 in 2011, 5-19 in 2021

Census data: taken from the 2011 and 2021 national Census and the 2018 population update.

Deprivation statistics: IMD taken from the English Indices of Deprivation, published