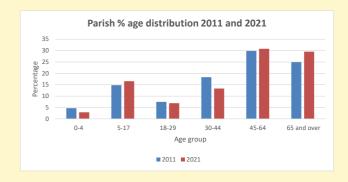

718

V2 Produced by Diocese of Oxford September 2024

NB different age groups: 5-17 in 2011, 5-19 in 2021

Census data: taken from the 2011 and 2021 national Census and the 2018 population update.

Deprivation statistics: IMD taken from the English Indices of Deprivation, published