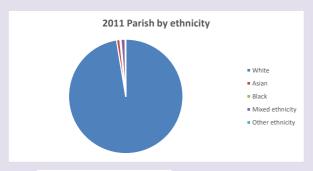

4



NB different age groups: 5-17 in 2011, 5-19 in 2021



Census data: taken from the 2011 and 2021 national Census and the 2018 population update.

Deprivation statistics: IMD taken from the English Indices of Deprivation, published

Deprivation statistics: IPID taken from the English Indices of Deprivation, published

by the Ministry of Housing, Communities & Local Government, Sept 2019.

The above statistics have been mapped onto parish boundaries so are approximations.

For more information, see:

https://www.churchofengland.org/researchandstats

### Religion of those in your parish



In 2021





Your parish population in 2021 was

53.1% said they are Christian.

That is

909 people. In your parish your average weekly attendance is

1711

38

### Ethnicity of those in your parish







## Thoughts to ponder:

What has surprised you in these tables and charts?

Does your congregation(s) reflect the age and ethnic mix of your parish?

Where are those who have identified as Christians who do not attend your church(es)? Do you have other Christian denomination churches in your parish?

How might this influence your mission plans?

This dashboard contains figures as submitted by churches currently in the parish Attendance statistics: taken from annual Statistics for Mission returns.

Average weekly attendance: attendance at Sunday and midweek church services & fresh expressions in October.