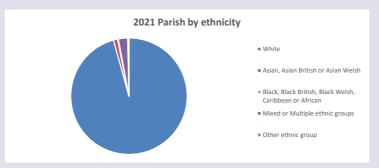

NB different age groups: 5-17 in 2011, 5-19 in 2021



Census data: taken from the 2011 and 2021 national Census and the 2018 population update.

Deprivation statistics: IMD taken from the English Indices of Deprivation, published

Deprivation statistics: IPID taken from the English Indices of Deprivation, published

by the Ministry of Housing, Communities & Local Government, Sept 2019.

The above statistics have been mapped onto parish boundaries so are approximations.

For more information, see:

https://www.churchofengland.org/researchandstats

### Religion of those in your parish



In 2021





Your parish population in 2021 was

53.1% said they are Christian.

That is

909 people. In your parish your average weekly attendance is

1711

38

### Ethnicity of those in your parish







## Thoughts to ponder:

What has surprised you in these tables and charts?

Does your congregation(s) reflect the age and ethnic mix of your parish?

Where are those who have identified as Christians who do not attend your church(es)? Do you have other Christian denomination churches in your parish?

How might this influence your mission plans?

This dashboard contains figures as submitted by churches currently in the parish Attendance statistics: taken from annual Statistics for Mission returns.

Average weekly attendance: attendance at Sunday and midweek church services & fresh expressions in October.