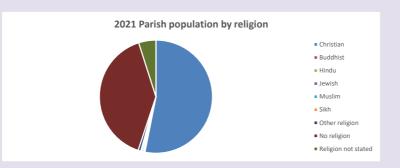

### Religion of those in your parish

In 2021

Your parish population in 2021 was

53.1% said they are Christian.

That is

909 people. In your parish your average weekly attendance is

1711

38