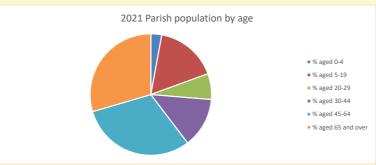

718

V2 Produced by Diocese of Oxford September 2024

NB different age groups: 5-17 in 2011, 5-19 in 2021

Census data: taken from the 2011 and 2021 national Census and the 2018 population update.

Deprivation statistics: IMD taken from the English Indices of Deprivation, published