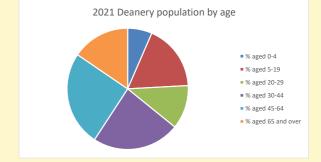

718

V2 Produced by Diocese of Oxford September 2024

NB different age groups: 5-17 in 2011, 5-19 in 2021

Census data: taken from the 2011 and 2021 national Census and the 2018 population update.

Deprivation statistics: IMD taken from the English Indices of Deprivation, published