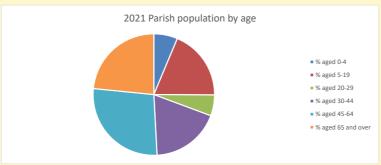

## Thoughts to ponder:

What has surprised you in these tables and charts?

Does your congregation(s) reflect the age and ethnic mix of your parish?

Where are those who have identified as Christians who do not attend your church(es)? Do you have other Christian denomination churches in your parish?