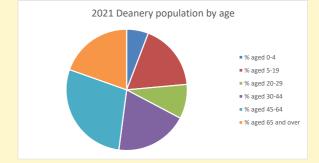

WHITE HORSE

# Population of parish and deanery 2011, 2018 and 2021

|      | Parish | Deanery |
|------|--------|---------|
| 2011 | 796    | 19494   |
| 2018 | 865    | 22046   |
| 2021 | 867    | 22704   |

#### **Parish Population Deanery Population** 1000 25000 900 20000 700 600 15000 500 400 10000 300 200 5000 100 2018 2018 2011 2011

## Parish population, Census and deprivation summary

Deprivation Rank 2019 7,897

As at Jan 2024. 1=most deprived parish in the Church of England, 12,307=least deprived









Number of churches in parish (2022): I

For more detailed census & deprivation info: see http://arcg.is/1RaS4CS

 $https://www.churchofengland.org/researchand stats\\ and http://www2.cuf.org.uk/poverty-england/poverty-map$ 

V2 Produced by Diocese of Oxford September 2024







Census data: taken from the 2011 and 2021 national Census and the 2018 population update.

Deprivation statistics: IMD taken from the English Indices of Deprivation, published

by the Ministry of Housing, Communities & Local Government, Sept 2019.

The above statistics have been mapped onto parish boundaries so are approximations.

For more information, see:

https://www.churchofengland.org/researchandstats

#### Uffington in the Deanery of VALE OF WHITE HORSE

### Religion of those in your parish



In 2021





Your parish population in 2021 was

53.0% said they are Christian.

That is

459 people. In your parish your average weekly attendance is

867

21

## Ethnicity of those in your parish







## Thoughts to ponder:

What has surprised you in these tables and charts?

Does your c