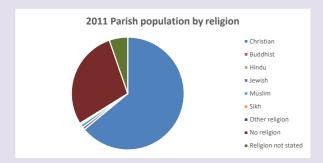

### Religion of those in your parish

In 2021

Your parish population in 2021 was

53.0% said they are Christian.

That is

459 people. In your parish your average weekly attendance is

867

21