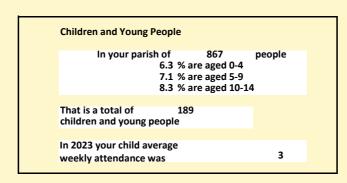

### Religion of those in your parish

In 2021

Your parish population in 2021 was

53.0% said they are Christian.

That is

459 people. In your parish your average weekly attendance is

867

21