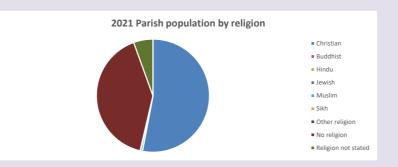

### Religion of those in your parish

In 2021

Your parish population in 2021 was

53.0% said they are Christian.

That is

459 people. In your parish your average weekly attendance is

867

21