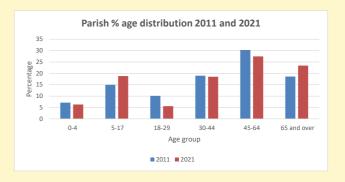

## Thoughts to ponder:

What has surprised you in these tables and charts?

Does your congregation(s) reflect the age and ethnic mix of your parish?

Where are those who have identified as Christians who do not attend your church(es)? Do you have other Christian denomination churches in your parish?