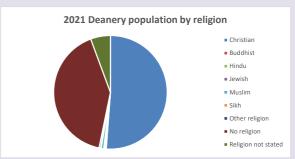

### Religion of those in your parish

In 2021

Your parish population in 2021 was

53.0% said they are Christian.

That is

459 people. In your parish your average weekly attendance is

867

21