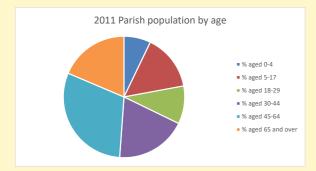

## Thoughts to ponder:

What has surprised you in these tables and charts?

Does your congregation(s) reflect the age and ethnic mix of your parish?

Where are those who have identified as Christians who do not attend your church(es)? Do you have other Christian denomination churches in your parish?