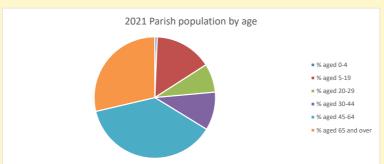

NB different age groups: 5-17 in 2011, 5-19 in 2021

Census data: taken from the 2011 and 2021 national Census and the 2018 population update.

Deprivation statistics: IMD taken from the English Indices of Deprivation, published by the Ministry of Housing, Communities & Local Government, Sept 2019.