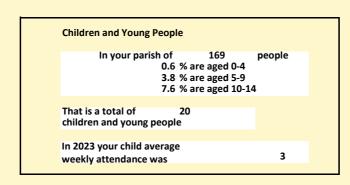

NB different age groups: 5-17 in 2011, 5-19 in 2021

Census data: taken from the 2011 and 2021 national Census and the 2018 population update.

Deprivation statistics: IMD taken from the English Indices of Deprivation, published by the Ministry of Housing, Communities & Local Government, Sept 2019.