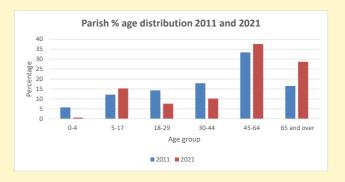

NB different age groups: 5-17 in 2011, 5-19 in 2021

Census data: taken from the 2011 and 2021 national Census and the 2018 population update.

Deprivation statistics: IMD taken from the English Indices of Deprivation, published by the Ministry of Housing, Communities & Local Government, Sept 2019.