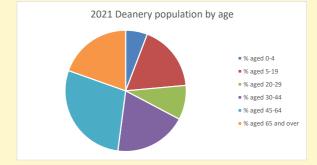

NB different age groups: 5-17 in 2011, 5-19 in 2021

Census data: taken from the 2011 and 2021 national Census and the 2018 population update.

Deprivation statistics: IMD taken from the English Indices of Deprivation, published by the Ministry of Housing, Communities & Local Government, Sept 2019.