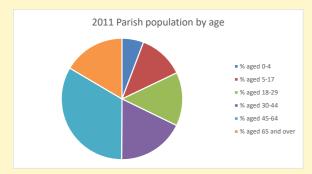

NB different age groups: 5-17 in 2011, 5-19 in 2021

Census data: taken from the 2011 and 2021 national Census and the 2018 population update.

Deprivation statistics: IMD taken from the English Indices of Deprivation, published by the Ministry of Housing, Communities & Local Government, Sept 2019.