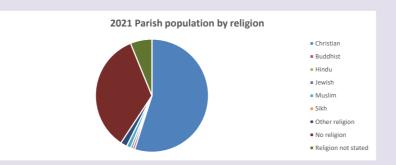

### Religion of those in your parish

Your parish population in 2021 was

In 2021 54.9% said they are Christian. That is

93 people. In your parish your average weekly attendance is

169

25