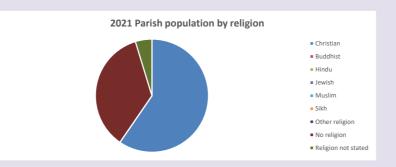

#### Religion of those in your parish

In 2021

Your parish population in 2021 was

59.6% said they are Christian.

That is

166 people. In your parish your average weekly attendance is

279

11