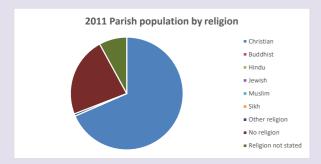

#### Religion of those in your parish

In 2021

Your parish population in 2021 was

59.6% said they are Christian.

That is

166 people. In your parish your average weekly attendance is

279

11