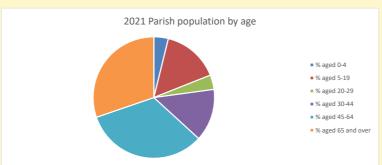

NB different age groups: 5-17 in 2011, 5-19 in 2021

Census data: taken from the 2011 and 2021 national Census and the 2018 population update. Deprivation statistics: IMD taken from the English Indices of Deprivation, published by the Ministry of Housing, Communities & Local Government, Sept 2019. The above statistics have been mapped onto parish boundaries so are approximations.