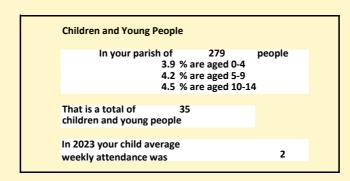

#### Religion of those in your parish

In 2021

Your parish population in 2021 was

59.6% said they are Christian.

That is

166 people. In your parish your average weekly attendance is

279

11