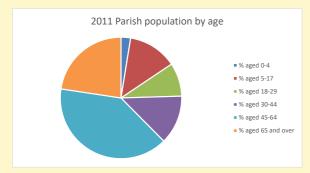

NB different age groups: 5-17 in 2011, 5-19 in 2021

Census data: taken from the 2011 and 2021 national Census and the 2018 population update. Deprivation statistics: IMD taken from the English Indices of Deprivation, published by the Ministry of Housing, Communities & Local Government, Sept 2019. The above statistics have been mapped onto parish boundaries so are approximations.