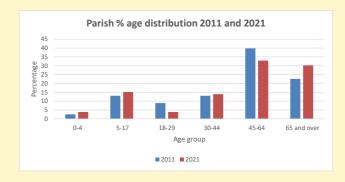

NB different age groups: 5-17 in 2011, 5-19 in 2021

Census data: taken from the 2011 and 2021 national Census and the 2018 population update. Deprivation statistics: IMD taken from the English Indices of Deprivation, published by the Ministry of Housing, Communities & Local Government, Sept 2019. The above statistics have been mapped onto parish boundaries so are approximations.