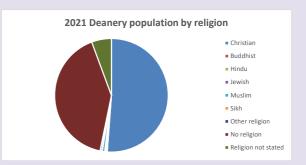

#### Religion of those in your parish

In 2021

Your parish population in 2021 was

59.6% said they are Christian.

That is

166 people. In your parish your average weekly attendance is

279

11