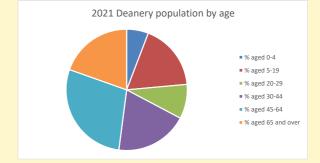

NB different age groups: 5-17 in 2011, 5-19 in 2021

Census data: taken from the 2011 and 2021 national Census and the 2018 population update. Deprivation statistics: IMD taken from the English Indices of Deprivation, published by the Ministry of Housing, Communities & Local Government, Sept 2019. The above statistics have been mapped onto parish boundaries so are approximations.