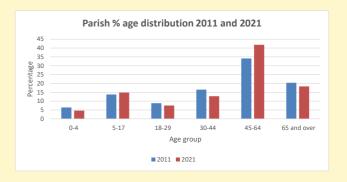

NB different age groups: 5-17 in 2011, 5-19 in 2021

Census data: taken from the 2011 and 2021 national Census and the 2018 population update.

Deprivation statistics: IMD taken from the English Indices of Deprivation, published by the Ministry of Housing, Communities & Local Government, Sept 2019.