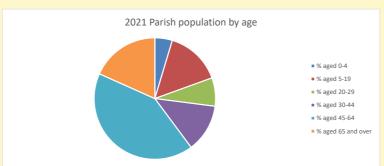

NB different age groups: 5-17 in 2011, 5-19 in 2021

Census data: taken from the 2011 and 2021 national Census and the 2018 population update.

Deprivation statistics: IMD taken from the English Indices of Deprivation, published by the Ministry of Housing, Communities & Local Government, Sept 2019.