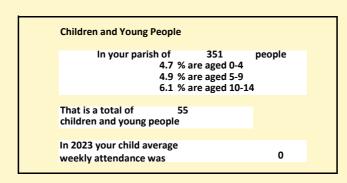

#### Religion of those in your parish

In 2021

Your parish population in 2021 was

49.1% said they are Christian.

That is

172 people. In your parish your average weekly attendance is

351

8