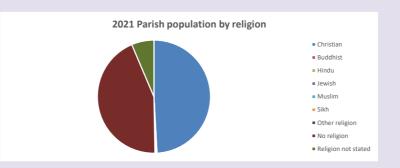

#### Religion of those in your parish

In 2021

Your parish population in 2021 was

49.1% said they are Christian.

That is

172 people. In your parish your average weekly attendance is

351

8