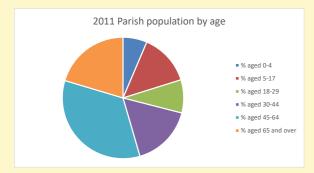

NB different age groups: 5-17 in 2011, 5-19 in 2021

Census data: taken from the 2011 and 2021 national Census and the 2018 population update.

Deprivation statistics: IMD taken from the English Indices of Deprivation, published by the Ministry of Housing, Communities & Local Government, Sept 2019.