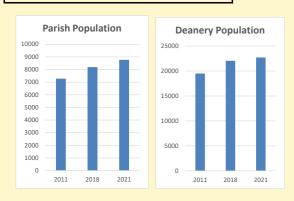

# Population of parish and deanery 2011, 2018 and 2021 Parish Deanery 2011 7275 19494 2018 8189 22046

22704

2021

8769