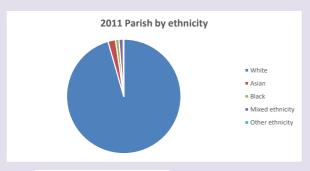

org.uk/poverty-england/poverty-map

699

V2 Produced by Diocese of Oxford September 2024

Census data: taken from the 2011 and 2021 national Census and the 2018 population update.

Deprivation statistics: IMD taken from the English Indices of Deprivation, published

by the Ministry of Housing, Communities & Local Government, Sept 2019.

The above statistics have been mapped onto parish boundaries so are approximations.

For more information, see:

https://www.churchofengland.org/researchandstats

#### Faringdon in the Deanery of VALE OF WHITE HORSE

#### Religion of those in your parish



In 2021





Your parish population in 2021 was

47.0% said they are Christian.

That is

4124 people. In your parish your average weekly attendance is

8769

110

### Ethnicity of those in your parish







# Thoughts to ponder:

What has surprised you in these tables and charts?

Does your congregation(s) reflect the age and ethnic mix of your parish?

Every effort has been made to ensure that data are reliable. We would be pleased to be notified of any significant errors or omissions by email to parishreturns@oxford.anglican.org

Where are those who have identified as Christians who do not attend your church(es)? Do you have other Christian denomination churches in your parish?

How might this influence your mission plans?

This dashboard contains figures as submitted by churches currently in the parish Attendance statistics: taken from annual Statistics for Mission returns.

Average weekly attendance: attendance at Sunday and midweek church services & fresh expressions in October.