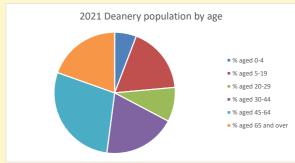

# Parish population, Census and deprivation summary

Deprivation Rank 2019 9,522

NB different age groups: 5-17 in 2011, 5-19 in 2021

As at Jan 2024. 1=most deprived parish in the Church of England, 12,307=least deprived