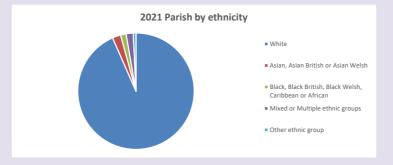

g.uk/poverty-england/poverty-map

699

V2 Produced by Diocese of Oxford September 2024

Census data: taken from the 2011 and 2021 national Census and the 2018 population update.

Deprivation statistics: IMD taken from the English Indices of Deprivation, published

by the Ministry of Housing, Communities & Local Government, Sept 2019.

The above statistics have been mapped onto parish boundaries so are approximations.

For more information, see:

https://www.churchofengland.org/researchandstats

#### Faringdon in the Deanery of VALE OF WHITE HORSE

#### Religion of those in your parish



In 2021





Your parish population in 2021 was

47.0% said they are Christian.

That is

4124 people. In your parish your average weekly attendance is

8769

110

### Ethnicity of those in your parish







# Thoughts to ponder:

What has surprised you in these tables and charts?

Does your congregation(s) reflect the age and ethnic mix of your parish?

Every effort has been made to ensure that data are reliable. We would be pleased to be notified of any significant errors or omissions by email to parishreturns@oxford.anglican.org

Where are those who have identified as Christians who do not attend your church(es)? Do you have other Christian denomination churches in your parish?

How might this influence your mission plans?

This dashboard contains figures as submitted by churches currently in the parish Attendance statistics: taken from annual Statistics for Mission returns.

Average weekly attendance: attendance at Sunday and midweek church services & fresh expressions in October.