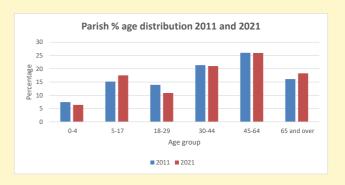

# Parish population, Census and deprivation summary

Deprivation Rank 2019 9,522

NB different age groups: 5-17 in 2011, 5-19 in 2021

As at Jan 2024. 1=most deprived parish in the Church of England, 12,307=least deprived