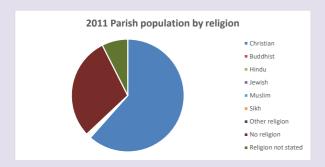

#### Religion of those in your parish

In 2021

Your parish population in 2021 was

47.0% said they are Christian.

That is

4124 people. In your parish your average weekly attendance is

8769

110