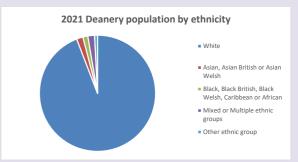

uk/poverty-england/poverty-map

699

V2 Produced by Diocese of Oxford September 2024

Census data: taken from the 2011 and 2021 national Census and the 2018 population update.

Deprivation statistics: IMD taken from the English Indices of Deprivation, published

by the Ministry of Housing, Communities & Local Government, Sept 2019.

The above statistics have been mapped onto parish boundaries so are approximations.

For more information, see:

https://www.churchofengland.org/researchandstats

#### Faringdon in the Deanery of VALE OF WHITE HORSE

#### Religion of those in your parish



In 2021





Your parish population in 2021 was

47.0% said they are Christian.

That is

4124 people. In your parish your average weekly attendance is

8769

110

### Ethnicity of those in your parish







# Thoughts to ponder:

What has surprised you in these tables and charts?

Does your congregation(s) reflect the age and ethnic mix of your parish?

Every effort has been made to ensure that data are reliable. We would be pleased to be notified of any significant errors or omissions by email to parishreturns@oxford.anglican.org

Where are those who have identified as Christians who do not attend your church(es)? Do you have other Christian denomination churches in your parish?

How might this influence your mission plans?

This dashboard contains figures as submitted by churches currently in the parish Attendance statistics: taken from annual Statistics for Mission returns.

Average weekly attendance: attendance at Sunday and midweek church services & fresh expressions in October.