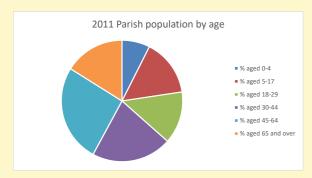

# Parish population, Census and deprivation summary

Deprivation Rank 2019 9,522

NB different age groups: 5-17 in 2011, 5-19 in 2021

As at Jan 2024. 1=most deprived parish in the Church of England, 12,307=least deprived