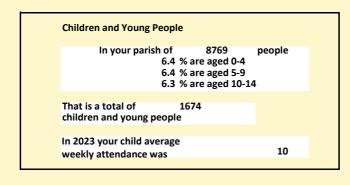

#### Religion of those in your parish

In 2021

Your parish population in 2021 was

47.0% said they are Christian.

That is

4124 people. In your parish your average weekly attendance is

8769

110