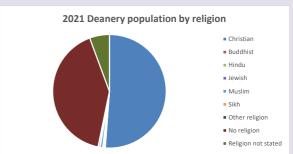

#### Religion of those in your parish

In 2021

Your parish population in 2021 was

47.0% said they are Christian.

That is

4124 people. In your parish your average weekly attendance is

8769

110