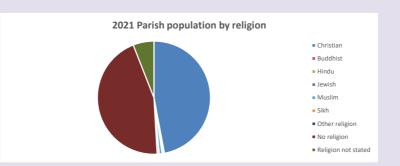

#### Religion of those in your parish

In 2021

Your parish population in 2021 was

47.0% said they are Christian.

That is

4124 people. In your parish your average weekly attendance is

8769

110