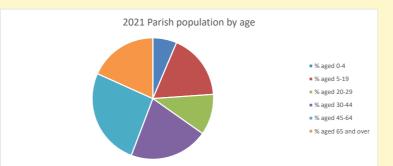

# Parish population, Census and deprivation summary

Deprivation Rank 2019 9,522

NB different age groups: 5-17 in 2011, 5-19 in 2021

As at Jan 2024. 1=most deprived parish in the Church of England, 12,307=least deprived