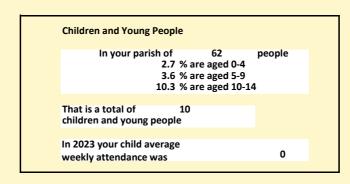

## Census Dashboard for the parish of Compton Beauchamp in the Deanery of VALE OF WHITE HORSE

# Population of parish and deanery 2011, 2018 and 2021 Parish Deanery 2011 61 19494 2018 72 22046 2021 62 22704

# Parish Population 80 70 60 15000 10000 5000

2018

2011

### Parish population, Census and deprivation summary

Deprivation Rank 2019 7,897

As at Jan 2024. 1=most deprived parish in the Church of England, 12,307=least deprived









Number of churches in parish (2022): I

2018

2011

For more detailed census & deprivation info: see http://arcg.is/1RaS4CS

 $https://www.churchofengland.org/researchandstats\\ and http://www2.cuf.org.uk/poverty-england/poverty-map$ 

V2 Produced by Diocese of Oxford September 2024



NB different age groups: 5-17 in 2011, 5-19 in 2021



Census data: taken from the 2011 and 2021 national Census and the 2018 population update.

Deprivation statistics: IMD taken from the English Indices of Deprivation, published by the Ministry of Housing, Communities & Local Government, Sept 2019.

The above statistics have been mapped onto parish boundaries so are approximations. For more information, see:

https://www.churchofengland.org/researchandstats

### Compton Beauchamp in the Deanery of