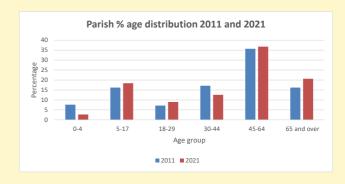

NB different age groups: 5-17 in 2011, 5-19 in 2021

Census data: taken from the 2011 and 2021 national Census and the 2018 population update.

Deprivation statistics: IMD taken from the English Indices of Deprivation, published by the Ministry of Housing, Communities & Local Government, Sept 2019.