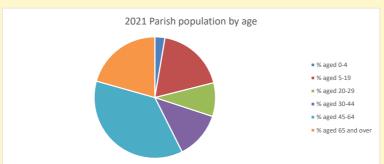

## Census Dashboard for the parish of Compton Beauchamp in the Deanery of VALE OF WHITE HORSE

# Population of parish and deanery 2011, 2018 and 2021 Parish Deanery 2011 61 19494 2018 72 22046 2021 62 22704

# Parish Population 80 70 60 15000 10000 5000

2018

2011

### Parish population, Census and deprivation summary

Deprivation Rank 2019 7,897

As at Jan 2024. 1=most deprived parish in the Church of England, 12,307=least deprived









Number of churches in parish (2022): I

2018

2011

For more detailed census & deprivation info: see http://arcg.is/1RaS4CS

 $https://www.churchofengland.org/researchandstats\\ and http://www2.cuf.org.uk/poverty-england/poverty-map$ 

V2 Produced by Diocese of Oxford September 2024



NB different age groups: 5-17 in 2011, 5-19 in 2021



Census data: taken from the 2011 and 2021 national Census and the 2018 population update.

Deprivation statistics: IMD taken from the English Indices of Deprivation, published by the Ministry of Housing, Communities & Local Government, Sept 2019.

The above statistics have been mapped onto parish boundaries so are approximations. For more information, see:

https://www.churchofengland.org/researchandstats

### Compton Beauchamp in the Deanery of VALE OF WHITE HORSE

### Religion of those in your parish







Your parish population in 2021 was

In 2021 64.5% said they are Christian.

That is

40 people. In your parish your average weekly attendance is

62

4

### Ethnicity of those in your parish







# Thoughts to ponder:

What ha