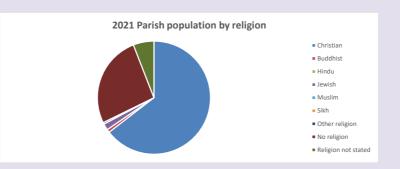

### Religion of those in your parish

Your parish population in 2021 was

In 2021 64.5% said they are Christian.

That is

40 people. In your parish your average weekly attendance is

62

4