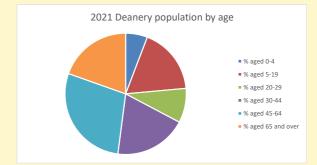

NB different age groups: 5-17 in 2011, 5-19 in 2021

Census data: taken from the 2011 and 2021 national Census and the 2018 population update.

Deprivation statistics: IMD taken from the English Indices of Deprivation, published by the Ministry of Housing, Communities & Local Government, Sept 2019.