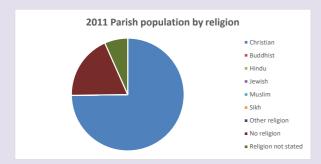

### Religion of those in your parish

Your parish population in 2021 was

In 2021 64.5% said they are Christian.

That is

40 people. In your parish your average weekly attendance is

62

4