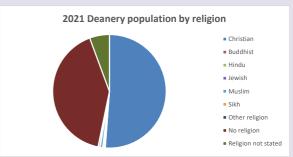

### Religion of those in your parish

Your parish population in 2021 was

In 2021 64.5% said they are Christian.

That is

40 people. In your parish your average weekly attendance is

62

4