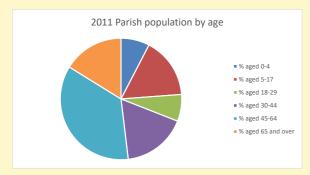

## Census Dashboard for the parish of Compton Beauchamp in the Deanery of VALE OF WHITE HORSE

# Population of parish and deanery 2011, 2018 and 2021 Parish Deanery 2011 61 19494 2018 72 22046 2021 62 22704

# Parish Population 80 70 60 15000 10000 5000

2018

2011

### Parish population, Census and deprivation summary

Deprivation Rank 2019 7,897

As at Jan 2024. 1=most deprived parish in the Church of England, 12,307=least deprived









Number of churches in parish (2022): I

2018

2011

For more detailed census & deprivation info: see http://arcg.is/1RaS4CS

 $https://www.churchofengland.org/researchandstats\\ and http://www2.cuf.org.uk/poverty-england/poverty-map$ 

V2 Produced by Diocese of Oxford September 2024



NB different age groups: 5-17 in 2011, 5-19 in 2021



Census data: taken from the 2011 and 2021 national Census and the 2018 population update.

Deprivation statistics: IMD taken from the English Indices of Deprivation, published by the Ministry of Housing, Communities & Local Government, Sept 2019.

The above statistics have been mapped onto parish boundaries so are approximations. For more information, see:

https://www.churchofengland.org/researchandstats

### Compton Beauchamp in the Deanery of VALE