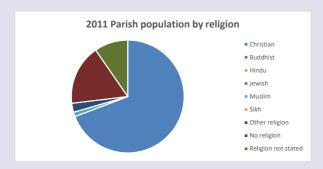

#### Religion of those in your parish

Your parish population in 2021 was

In 2021

55.9% said they are Christian.

That is

79 people. In your parish your average weekly attendance is

141

8