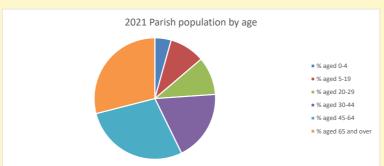

NB different age groups: 5-17 in 2011, 5-19 in 2021

Census data: taken from the 2011 and 2021 national Census and the 2018 population update.

Deprivation statistics: IMD taken from the English Indices of Deprivation, published by the Ministry of Housing, Communities & Local Government, Sept 2019.