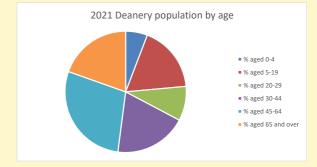

NB different age groups: 5-17 in 2011, 5-19 in 2021

Census data: taken from the 2011 and 2021 national Census and the 2018 population update.

Deprivation statistics: IMD taken from the English Indices of Deprivation, published by the Ministry of Housing, Communities & Local Government, Sept 2019.