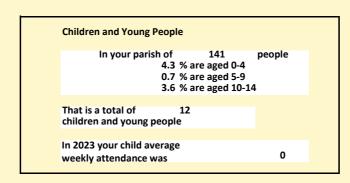

NB different age groups: 5-17 in 2011, 5-19 in 2021

Census data: taken from the 2011 and 2021 national Census and the 2018 population update.

Deprivation statistics: IMD taken from the English Indices of Deprivation, published by the Ministry of Housing, Communities & Local Government, Sept 2019.