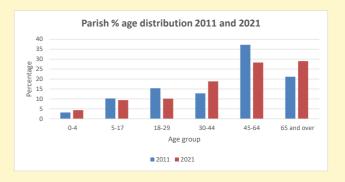

NB different age groups: 5-17 in 2011, 5-19 in 2021

Census data: taken from the 2011 and 2021 national Census and the 2018 population update.

Deprivation statistics: IMD taken from the English Indices of Deprivation, published by the Ministry of Housing, Communities & Local Government, Sept 2019.