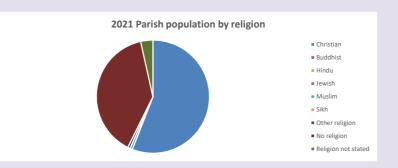

#### Religion of those in your parish

Your parish population in 2021 was

In 2021

55.9% said they are Christian.

That is

79 people. In your parish your average weekly attendance is

141

8