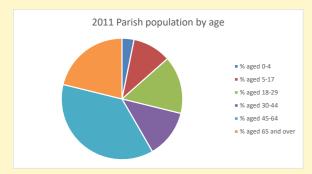

NB different age groups: 5-17 in 2011, 5-19 in 2021

Census data: taken from the 2011 and 2021 national Census and the 2018 population update.

Deprivation statistics: IMD taken from the English Indices of Deprivation, published by the Ministry of Housing, Communities & Local Government, Sept 2019.