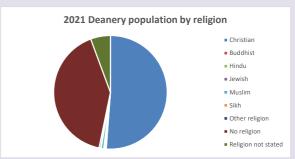

2022): I

For more detailed census & deprivation info: see http://arcg.is/1RaS4CS

https://www.churchofengland.org/researchandstats and http://www2.cuf.org.uk/poverty-england/poverty-map

V2 Produced by Diocese of Oxford September 2024



NB different age groups: 5-17 in 2011, 5-19 in 2021



Census data: taken from the 2011 and 2021 national Census and the 2018 population update.

Deprivation statistics: IMD taken from the English Indices of Deprivation, published by the Ministry of Housing, Communities & Local Government, Sept 2019.

The above statistics have been mapped onto parish boundaries so are approximations. For more information, see:

https://www.churchofengland.org/researchandstats

### Coleshill in the Deanery of VALE OF WHITE HORSE

#### Religion of those in your parish







Your parish population in 2021 was

In 2021

55.9% said they are Christian.

That is

79 people. In your parish your average weekly attendance is

141

8

#### Ethnicity of those in your parish







## Thoughts to ponder:

What has surprised you in these tables and charts?

Does your congregation(s) reflect the age and ethnic mix of your parish?

Where are those who have identified as Christians who do not attend your church(es)? Do you have other Christian denomination churches in your parish?

How might this influence your mission plans?

This dashboard contains figures as submitted by churches currently in the parish Attendance statistics: taken from annual Statistics for Mission returns.

Average weekly attendance: attendance at Sunday and midweek church services & fresh expression