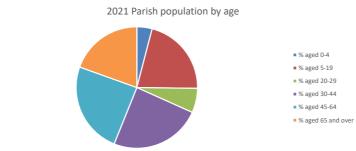

NB different age groups: 5-17 in 2011, 5-19 in 2021

Census data: taken from the 2011 and 2021 national Census and the 2018 population update.

Deprivation statistics: IMD taken from the English Indices of Deprivation, published