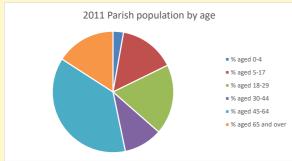

NB different age groups: 5-17 in 2011, 5-19 in 2021

Census data: taken from the 2011 and 2021 national Census and the 2018 population update.

Deprivation statistics: IMD taken from the English Indices of Deprivation, published