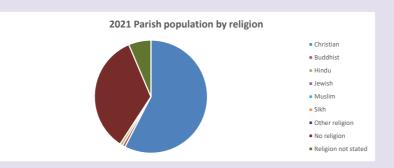

#### Religion of those in your parish

Your parish population in 2021 was

In 2021 57.6% said they are Christian.

That is

65 people. In your parish your average weekly attendance is

112

24