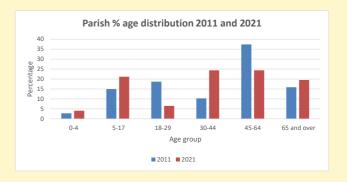

NB different age groups: 5-17 in 2011, 5-19 in 2021

Census data: taken from the 2011 and 2021 national Census and the 2018 population update.

Deprivation statistics: IMD taken from the English Indices of Deprivation, published