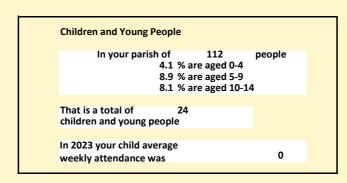

#### Religion of those in your parish

Your parish population in 2021 was

In 2021 57.6% said they are Christian.

That is

65 people. In your parish your average weekly attendance is

112

24