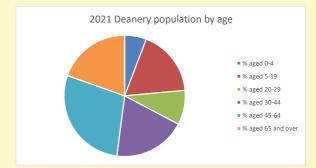

NB different age groups: 5-17 in 2011, 5-19 in 2021

Census data: taken from the 2011 and 2021 national Census and the 2018 population update.

Deprivation statistics: IMD taken from the English Indices of Deprivation, published