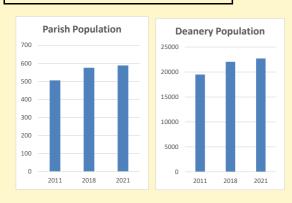

#### Population of parish and deanery 2011, 2018 and 2021 Parish Deanery 2011 505 19494

22046 22704

2018

2021

575

588

Census data: taken from the 2011 and 2021 national Census and the 2018 population update.