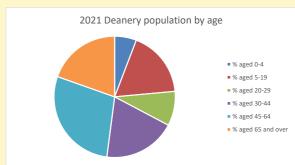

# Parish population, Census and deprivation summary

**Deprivation Rank** 2019 7,897

As at Jan 2024. 1=most deprived parish in the Church of England, 12,307=least deprived

NB different age groups: 5-17 in 2011, 5-19 in 2021