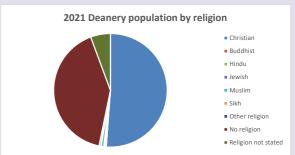

### Religion of those in your parish

In 2021

Your parish population in 2021 was

56.5% said they are Christian.

That is

332 people. In your parish your average weekly attendance is

588

23