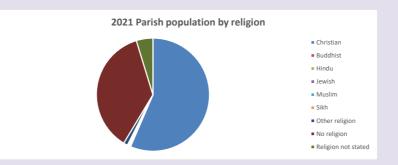

### Religion of those in your parish

In 2021

Your parish population in 2021 was

56.5% said they are Christian.

That is

332 people. In your parish your average weekly attendance is

588

23