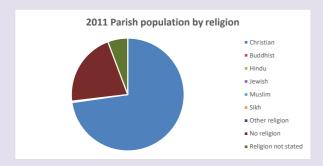

### Religion of those in your parish

In 2021

Your parish population in 2021 was

56.5% said they are Christian.

That is

332 people. In your parish your average weekly attendance is

588

23