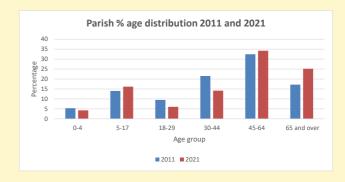

# Parish population, Census and deprivation summary

**Deprivation Rank** 2019 7,897

As at Jan 2024. 1=most deprived parish in the Church of England, 12,307=least deprived

NB different age groups: 5-17 in 2011, 5-19 in 2021

Census data: taken from the 2011 and 2021 national Census and the 2018 population update.