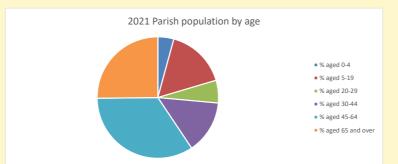

# Parish population, Census and deprivation summary

**Deprivation Rank** 2019 7,897

As at Jan 2024. 1=most deprived parish in the Church of England, 12,307=least deprived

NB different age groups: 5-17 in 2011, 5-19 in 2021