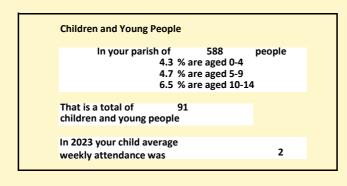

#### Population of parish and deanery 2011, 2018 and 2021 Parish Deanery 2011 505 19494

22046 22704

2018

2021

575

588

### Religion of those in your parish

In 2021

Your parish population in 2021 was

56.5% said they are Christian.

That is

332 people. In your parish your average weekly attendance is

588

23