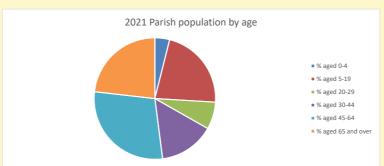

NB different age groups: 5-17 in 2011, 5-19 in 2021

Census data: taken from the 2011 and 2021 national Census and the 2018 population update. Deprivation statistics: IMD taken from the English Indices of Deprivation, published