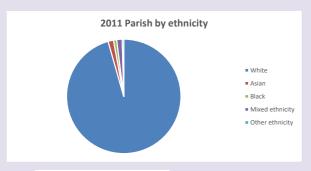

cuf.org.uk/poverty-england/poverty-map

V2 Produced by Diocese of Oxford September 2024



NB different age groups: 5-17 in 2011, 5-19 in 2021



Census data: taken from the 2011 and 2021 national Census and the 2018 population update. Deprivation statistics: IMD taken from the English Indices of Deprivation, published

by the Ministry of Housing, Communities & Local Government, Sept 2019.

The above statistics have been mapped onto parish boundaries so are approximations.

For more information, see:

https://www.churchofengland.org/researchandstats

#### Religion of those in your parish



In 2021





Your parish population in 2021 was

51.7% said they are Christian.

That is

1307 people. In your parish your average weekly attendance is

2530

45

### Ethnicity of those in your parish







# Thoughts to ponder:

What has surprised you in these tables and charts?

Does your congregation(s) reflect the age and ethnic mix of your parish?

Where are those who have identified as Christians who do not attend your church(es)? Do you have other Christian denomination churches in your parish?

How might this influence your mission plans?

This dashboard contains figures as submitted by churches currently in the parish Attendance statistics: taken from annual Statistics for Mission returns.