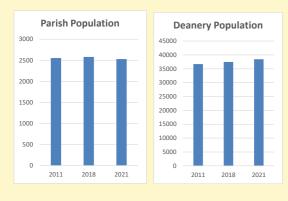

#### Population of parish and deanery 2011, 2018 and 2021 Parish Deanery 2011 2553 36686

## 2018 2580 37450 2021 2530 38449