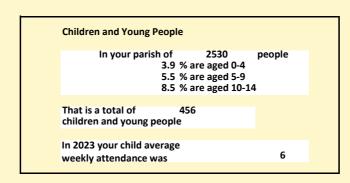

#### Religion of those in your parish

In 2021

Your parish population in 2021 was

51.7% said they are Christian.

That is

1307 people. In your parish your average weekly attendance is

2530

45