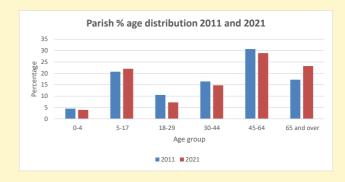

NB different age groups: 5-17 in 2011, 5-19 in 2021

Census data: taken from the 2011 and 2021 national Census and the 2018 population update. Deprivation statistics: IMD taken from the English Indices of Deprivation, published