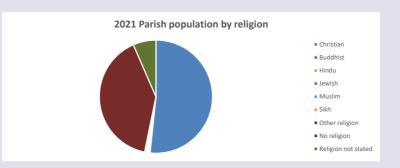

#### Religion of those in your parish

In 2021

Your parish population in 2021 was

51.7% said they are Christian.

That is

1307 people. In your parish your average weekly attendance is

2530

45