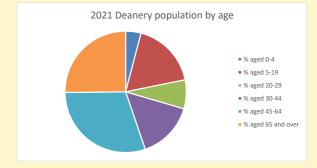

#### Religion of those in your parish

In 2021

Your parish population in 2021 was

51.7% said they are Christian.

That is

1307 people. In your parish your average weekly attendance is

2530

45