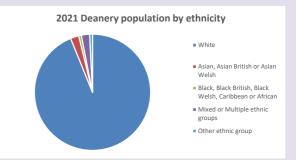

org.uk/poverty-england/poverty-map

V2 Produced by Diocese of Oxford September 2024



NB different age groups: 5-17 in 2011, 5-19 in 2021



Census data: taken from the 2011 and 2021 national Census and the 2018 population update. Deprivation statistics: IMD taken from the English Indices of Deprivation, published

by the Ministry of Housing, Communities & Local Government, Sept 2019.

The above statistics have been mapped onto parish boundaries so are approximations.

For more information, see:

https://www.churchofengland.org/researchandstats

#### Religion of those in your parish



In 2021





Your parish population in 2021 was

51.7% said they are Christian.

That is

1307 people. In your parish your average weekly attendance is

2530

45

### Ethnicity of those in your parish







# Thoughts to ponder:

What has surprised you in these tables and charts?

Does your congregation(s) reflect the age and ethnic mix of your parish?

Where are those who have identified as Christians who do not attend your church(es)? Do you have other Christian denomination churches in your parish?

How might this influence your mission plans?

This dashboard contains figures as submitted by churches currently in the parish Attendance statistics: taken from annual Statistics for Mission returns.