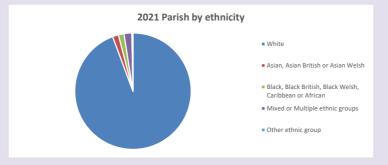

f.org.uk/poverty-england/poverty-map

V2 Produced by Diocese of Oxford September 2024



NB different age groups: 5-17 in 2011, 5-19 in 2021



Census data: taken from the 2011 and 2021 national Census and the 2018 population update. Deprivation statistics: IMD taken from the English Indices of Deprivation, published

by the Ministry of Housing, Communities & Local Government, Sept 2019.

The above statistics have been mapped onto parish boundaries so are approximations.

For more information, see:

https://www.churchofengland.org/researchandstats

#### Religion of those in your parish



In 2021





Your parish population in 2021 was

51.7% said they are Christian.

That is

1307 people. In your parish your average weekly attendance is

2530

45

### Ethnicity of those in your parish







# Thoughts to ponder:

What has surprised you in these tables and charts?

Does your congregation(s) reflect the age and ethnic mix of your parish?

Where are those who have identified as Christians who do not attend your church(es)? Do you have other Christian denomination churches in your parish?

How might this influence your mission plans?

This dashboard contains figures as submitted by churches currently in the parish Attendance statistics: taken from annual Statistics for Mission returns.