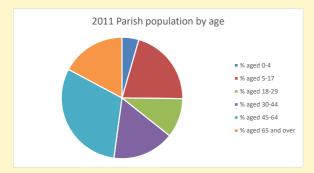

NB different age groups: 5-17 in 2011, 5-19 in 2021

Census data: taken from the 2011 and 2021 national Census and the 2018 population update. Deprivation statistics: IMD taken from the English Indices of Deprivation, published