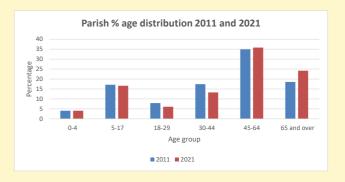

V2 Produced by Diocese of Oxford September 2024

NB different age groups: 5-17 in 2011, 5-19 in 2021

Census data: taken from the 2011 and 2021 national Census and the 2018 population update.

Deprivation statistics: IMD taken from the English Indices of Deprivation, published