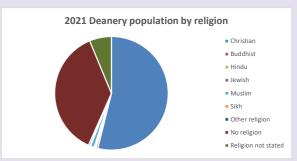

### Religion of those in your parish

In 2021

Your parish population in 2021 was

58.1% said they are Christian.

That is

416 people. In your parish your average weekly attendance is

717

0