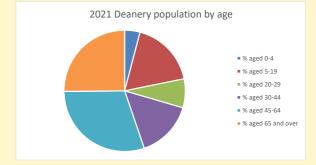

V2 Produced by Diocese of Oxford September 2024

NB different age groups: 5-17 in 2011, 5-19 in 2021

Census data: taken from the 2011 and 2021 national Census and the 2018 population update.

Deprivation statistics: IMD taken from the English Indices of Deprivation, published