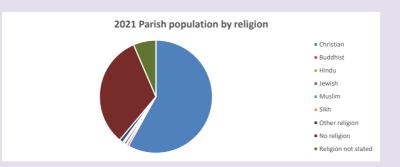

### Religion of those in your parish

In 2021

Your parish population in 2021 was

58.1% said they are Christian.

That is

416 people. In your parish your average weekly attendance is

717

0