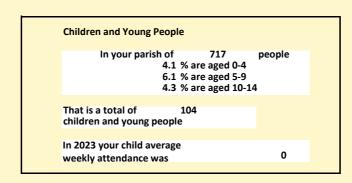

### Religion of those in your parish

In 2021

Your parish population in 2021 was

58.1% said they are Christian.

That is

416 people. In your parish your average weekly attendance is

717

0