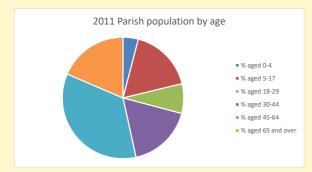

V2 Produced by Diocese of Oxford September 2024

NB different age groups: 5-17 in 2011, 5-19 in 2021

Census data: taken from the 2011 and 2021 national Census and the 2018 population update.

Deprivation statistics: IMD taken from the English Indices of Deprivation, published