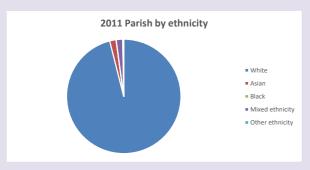

www2.cuf.org.uk/poverty-england/poverty-map

V2 Produced by Diocese of Oxford September 2024



NB different age groups: 5-17 in 2011, 5-19 in 2021



Census data: taken from the 2011 and 2021 national Census and the 2018 population update.

Deprivation statistics: IMD taken from the English Indices of Deprivation, published

by the Ministry of Housing, Communities & Local Government, Sept 2019.

The above statistics have been mapped onto parish boundaries so are approximations.

For more information, see:

https://www.churchofengland.org/researchandstats

### Religion of those in your parish



In 2021





Your parish population in 2021 was

58.1% said they are Christian.

That is

416 people. In your parish your average weekly attendance is

717

0

# Ethnicity of those in your parish







# Thoughts to ponder:

What has surprised you in these tables and charts?

Does your congregation(s) reflect the age and ethnic mix of your parish?

Where are those who have identified as Christians who do not attend your church(es)? Do you have other Christian denomination churches in your parish?

How might this influence your mission plans?

This dashboard contains figures as submitted by churches currently in the parish Attendance statistics: taken from annual Statistics for Mission returns.

Average weekly attendance: attendance at Sunday and midweek church services & fresh expressions in October.