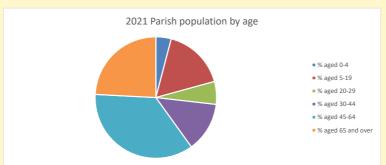

V2 Produced by Diocese of Oxford September 2024

NB different age groups: 5-17 in 2011, 5-19 in 2021

Census data: taken from the 2011 and 2021 national Census and the 2018 population update.

Deprivation statistics: IMD taken from the English Indices of Deprivation, published