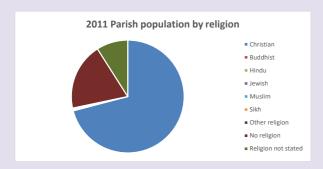

### Religion of those in your parish

In 2021

Your parish population in 2021 was

58.1% said they are Christian.

That is

416 people. In your parish your average weekly attendance is

717

0