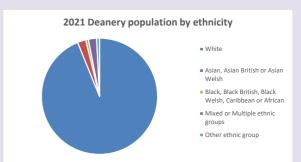

.cuf.org.uk/poverty-england/poverty-map

V2 Produced by Diocese of Oxford September 2024



NB different age groups: 5-17 in 2011, 5-19 in 2021



Census data: taken from the 2011 and 2021 national Census and the 2018 population update.

Deprivation statistics: IMD taken from the English Indices of Deprivation, published

by the Ministry of Housing, Communities & Local Government, Sept 2019.

The above statistics have been mapped onto parish boundaries so are approximations.

For more information, see:

https://www.churchofengland.org/researchandstats

### Religion of those in your parish



In 2021





Your parish population in 2021 was

58.1% said they are Christian.

That is

416 people. In your parish your average weekly attendance is

717

0

# Ethnicity of those in your parish







# Thoughts to ponder:

What has surprised you in these tables and charts?

Does your congregation(s) reflect the age and ethnic mix of your parish?

Where are those who have identified as Christians who do not attend your church(es)? Do you have other Christian denomination churches in your parish?

How might this influence your mission plans?

This dashboard contains figures as submitted by churches currently in the parish Attendance statistics: taken from annual Statistics for Mission returns.

Average weekly attendance: attendance at Sunday and midweek church services & fresh expressions in October.