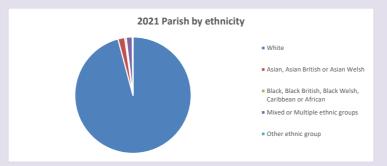

w2.cuf.org.uk/poverty-england/poverty-map

V2 Produced by Diocese of Oxford September 2024



NB different age groups: 5-17 in 2011, 5-19 in 2021



Census data: taken from the 2011 and 2021 national Census and the 2018 population update.

Deprivation statistics: IMD taken from the English Indices of Deprivation, published

by the Ministry of Housing, Communities & Local Government, Sept 2019.

The above statistics have been mapped onto parish boundaries so are approximations.

For more information, see:

https://www.churchofengland.org/researchandstats

### Religion of those in your parish



In 2021





Your parish population in 2021 was

58.1% said they are Christian.

That is

416 people. In your parish your average weekly attendance is

717

0

# Ethnicity of those in your parish







# Thoughts to ponder:

What has surprised you in these tables and charts?

Does your congregation(s) reflect the age and ethnic mix of your parish?

Where are those who have identified as Christians who do not attend your church(es)? Do you have other Christian denomination churches in your parish?

How might this influence your mission plans?

This dashboard contains figures as submitted by churches currently in the parish Attendance statistics: taken from annual Statistics for Mission returns.

Average weekly attendance: attendance at Sunday and midweek church services & fresh expressions in October.