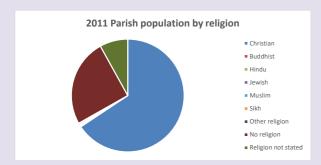

### Religion of those in your parish

In 2021

Your parish population in 2021 was

54.1% said they are Christian.

That is

2873 people. In your parish your average weekly attendance is

5306

46