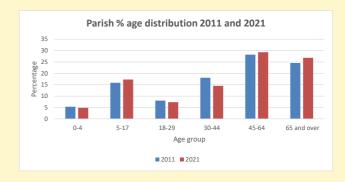

682

V2 Produced by Diocese of Oxford September 2024

NB different age groups: 5-17 in 2011, 5-19 in 2021

Census data: taken from the 2011 and 2021 national Census and the 2018 population update.

Deprivation statistics: IMD taken from the English Indices of Deprivation, published