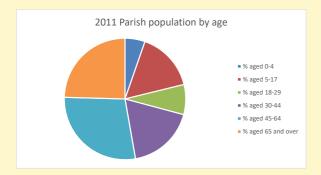

682

V2 Produced by Diocese of Oxford September 2024

NB different age groups: 5-17 in 2011, 5-19 in 2021

Census data: taken from the 2011 and 2021 national Census and the 2018 population update.

Deprivation statistics: IMD taken from the English Indices of Deprivation, published