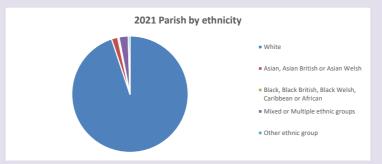

rg.uk/poverty-england/poverty-map

682

V2 Produced by Diocese of Oxford September 2024



NB different age groups: 5-17 in 2011, 5-19 in 2021



Census data: taken from the 2011 and 2021 national Census and the 2018 population update.

Deprivation statistics: IMD taken from the English Indices of Deprivation, published

by the Ministry of Housing, Communities & Local Government, Sept 2019.

The above statistics have been mapped onto parish boundaries so are approximations.

For more information, see:

https://www.churchofengland.org/researchandstats

### Religion of those in your parish



In 2021





Your parish population in 2021 was

54.1% said they are Christian.

That is

2873 people. In your parish your average weekly attendance is

5306

46

# Ethnicity of those in your parish







# Thoughts to ponder:

What has surprised you in these tables and charts?

Does your congregation(s) reflect the age and ethnic mix of your parish?

Where are those who have identified as Christians who do not attend your church(es)? Do you have other Christian denomination churches in your parish?

How might this influence your mission plans?

This dashboard contains figures as submitted by churches currently in the parish Attendance statistics: taken from annual Statistics for Mission returns.

Average weekly attendance: attendance at Sunday and midweek church services & fresh expressions in October.

Every effort has been made to ensure that data are reliable. We would be pleased to be notified of any significant errors or omissions by email to parishreturns@oxford.anglican.org