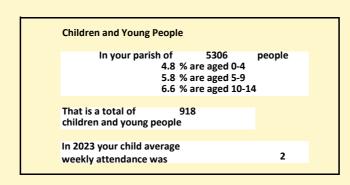

# Population of parish and deanery 2011, 2018 and 2021 Parish Deanery 2011 4859 36686 2018 4949 37450 2021 5306 38449

### Religion of those in your parish

In 2021

Your parish population in 2021 was

54.1% said they are Christian.

That is

2873 people. In your parish your average weekly attendance is

5306

46