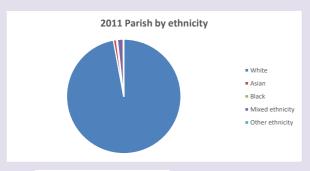

.org.uk/poverty-england/poverty-map

682

V2 Produced by Diocese of Oxford September 2024



NB different age groups: 5-17 in 2011, 5-19 in 2021



Census data: taken from the 2011 and 2021 national Census and the 2018 population update.

Deprivation statistics: IMD taken from the English Indices of Deprivation, published

by the Ministry of Housing, Communities & Local Government, Sept 2019.

The above statistics have been mapped onto parish boundaries so are approximations.

For more information, see:

https://www.churchofengland.org/researchandstats

### Religion of those in your parish



In 2021





Your parish population in 2021 was

54.1% said they are Christian.

That is

2873 people. In your parish your average weekly attendance is

5306

46

# Ethnicity of those in your parish







# Thoughts to ponder:

What has surprised you in these tables and charts?

Does your congregation(s) reflect the age and ethnic mix of your parish?

Where are those who have identified as Christians who do not attend your church(es)? Do you have other Christian denomination churches in your parish?

How might this influence your mission plans?

This dashboard contains figures as submitted by churches currently in the parish Attendance statistics: taken from annual Statistics for Mission returns.

Average weekly attendance: attendance at Sunday and midweek church services & fresh expressions in October.

Every effort has been made to ensure that data are reliable. We would be pleased to be notified of any significant errors or omissions by email to parishreturns@oxford.anglican.org