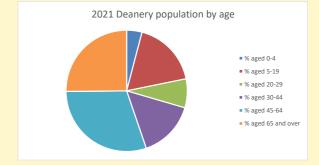

682

V2 Produced by Diocese of Oxford September 2024

NB different age groups: 5-17 in 2011, 5-19 in 2021

Census data: taken from the 2011 and 2021 national Census and the 2018 population update.

Deprivation statistics: IMD taken from the English Indices of Deprivation, published