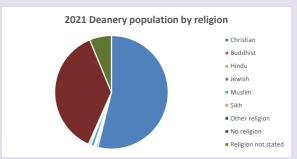

### Religion of those in your parish

In 2021

Your parish population in 2021 was

54.1% said they are Christian.

That is

2873 people. In your parish your average weekly attendance is

5306

46