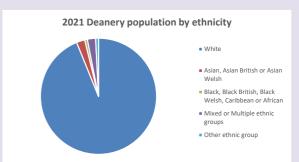

.uk/poverty-england/poverty-map

682

V2 Produced by Diocese of Oxford September 2024



NB different age groups: 5-17 in 2011, 5-19 in 2021



Census data: taken from the 2011 and 2021 national Census and the 2018 population update.

Deprivation statistics: IMD taken from the English Indices of Deprivation, published

by the Ministry of Housing, Communities & Local Government, Sept 2019.

The above statistics have been mapped onto parish boundaries so are approximations.

For more information, see:

https://www.churchofengland.org/researchandstats

### Religion of those in your parish



In 2021





Your parish population in 2021 was

54.1% said they are Christian.

That is

2873 people. In your parish your average weekly attendance is

5306

46

# Ethnicity of those in your parish







# Thoughts to ponder:

What has surprised you in these tables and charts?

Does your congregation(s) reflect the age and ethnic mix of your parish?

Where are those who have identified as Christians who do not attend your church(es)? Do you have other Christian denomination churches in your parish?

How might this influence your mission plans?

This dashboard contains figures as submitted by churches currently in the parish Attendance statistics: taken from annual Statistics for Mission returns.

Average weekly attendance: attendance at Sunday and midweek church services & fresh expressions in October.

Every effort has been made to ensure that data are reliable. We would be pleased to be notified of any significant errors or omissions by email to parishreturns@oxford.anglican.org