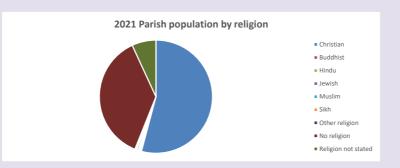

### Religion of those in your parish

In 2021

Your parish population in 2021 was

54.1% said they are Christian.

That is

2873 people. In your parish your average weekly attendance is

5306

46