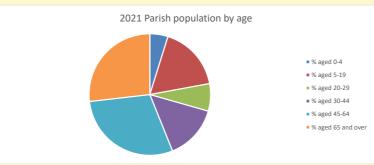

682

V2 Produced by Diocese of Oxford September 2024

NB different age groups: 5-17 in 2011, 5-19 in 2021

Census data: taken from the 2011 and 2021 national Census and the 2018 population update.

Deprivation statistics: IMD taken from the English Indices of Deprivation, published