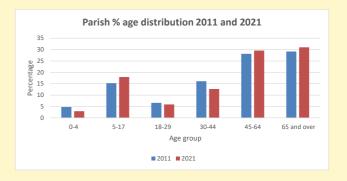

NB different age groups: 5-17 in 2011, 5-19 in 2021

Census data: taken from the 2011 and 2021 national Census and the 2018 population update.

Deprivation statistics: IMD taken from the English Indices of Deprivation, published