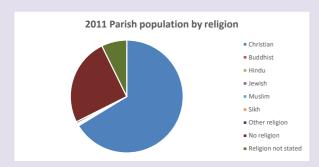

#### Religion of those in your parish

In 2021

Your parish population in 2021 was

54.3% said they are Christian.

That is

2233 people. In your parish your average weekly attendance is

4111

70