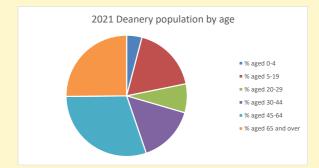

NB different age groups: 5-17 in 2011, 5-19 in 2021

Census data: taken from the 2011 and 2021 national Census and the 2018 population update.

Deprivation statistics: IMD taken from the English Indices of Deprivation, published