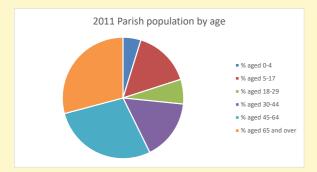

NB different age groups: 5-17 in 2011, 5-19 in 2021

Census data: taken from the 2011 and 2021 national Census and the 2018 population update.

Deprivation statistics: IMD taken from the English Indices of Deprivation, published