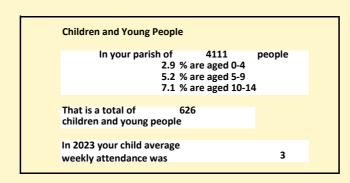

#### Religion of those in your parish

In 2021

Your parish population in 2021 was

54.3% said they are Christian.

That is

2233 people. In your parish your average weekly attendance is

4111

70