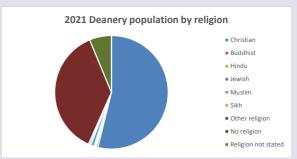

#### Religion of those in your parish

In 2021

Your parish population in 2021 was

54.3% said they are Christian.

That is

2233 people. In your parish your average weekly attendance is

4111

70