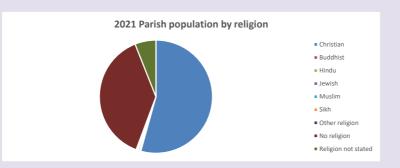

#### Religion of those in your parish

In 2021

Your parish population in 2021 was

54.3% said they are Christian.

That is

2233 people. In your parish your average weekly attendance is

4111

70