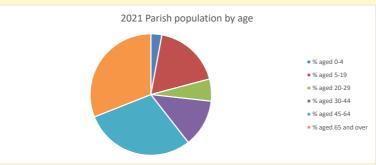

NB different age groups: 5-17 in 2011, 5-19 in 2021

Census data: taken from the 2011 and 2021 national Census and the 2018 population update.

Deprivation statistics: IMD taken from the English Indices of Deprivation, published