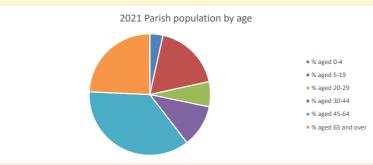

NB different age groups: 5-17 in 2011, 5-19 in 2021

Census data: taken from the 2011 and 2021 national Census and the 2018 population update.

Deprivation statistics: IMD taken from the English Indices of Deprivation, published