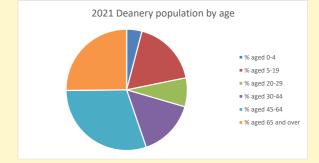

NB different age groups: 5-17 in 2011, 5-19 in 2021

Census data: taken from the 2011 and 2021 national Census and the 2018 population update.

Deprivation statistics: IMD taken from the English Indices of Deprivation, published