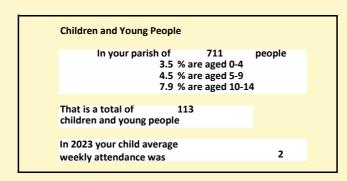

### Religion of those in your parish

In 2021

Your parish population in 2021 was

59.7% said they are Christian.

That is

425 people. In your parish your average weekly attendance is

711

31