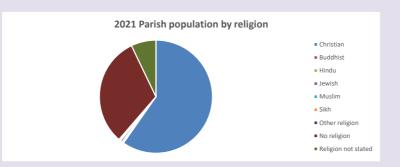

### Religion of those in your parish

In 2021

Your parish population in 2021 was

59.7% said they are Christian.

That is

425 people. In your parish your average weekly attendance is

711

31