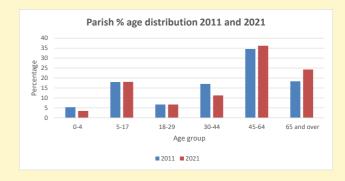

NB different age groups: 5-17 in 2011, 5-19 in 2021

Census data: taken from the 2011 and 2021 national Census and the 2018 population update.

Deprivation statistics: IMD taken from the English Indices of Deprivation, published