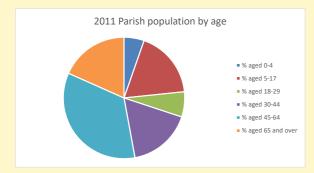

NB different age groups: 5-17 in 2011, 5-19 in 2021

Census data: taken from the 2011 and 2021 national Census and the 2018 population update.

Deprivation statistics: IMD taken from the English Indices of Deprivation, published