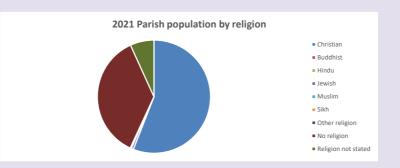

#### Religion of those in your parish

Your parish population in 2021 was

In 2021 55.9% said they are Christian.

That is

300 people. In your parish your average weekly attendance is

536

18