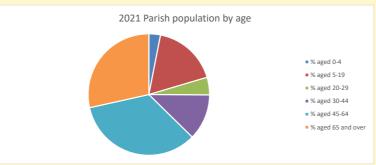

# Thoughts to ponder:

What has surprised you in these tables and charts?

Does your congregation(s) reflect the age and ethnic mix of your parish?

Where are those who have identified as Christians who do not attend your church(es)? Do you have other Christian denomination churches in your parish?