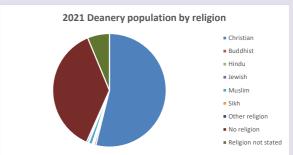

#### Religion of those in your parish

Your parish population in 2021 was

In 2021 55.9% said they are Christian.

That is

300 people. In your parish your average weekly attendance is

536

18