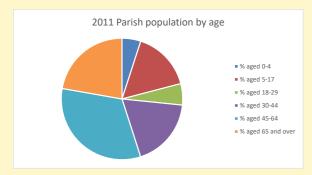

# Thoughts to ponder:

What has surprised you in these tables and charts?

Does your congregation(s) reflect the age and ethnic mix of your parish?

Where are those who have identified as Christians who do not attend your church(es)? Do you have other Christian denomination churches in your parish?