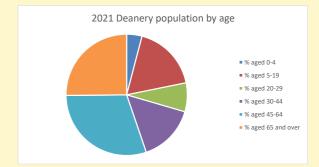

#### Religion of those in your parish

Your parish population in 2021 was

In 2021 55.9% said they are Christian.

That is

300 people. In your parish your average weekly attendance is

536

18