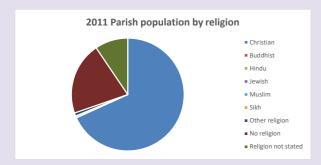

#### Religion of those in your parish

Your parish population in 2021 was

In 2021 55.9% said they are Christian.

That is

300 people. In your parish your average weekly attendance is

536

18