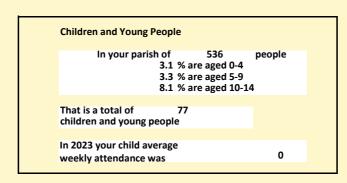

#### Religion of those in your parish

Your parish population in 2021 was

In 2021 55.9% said they are Christian.

That is

300 people. In your parish your average weekly attendance is

536

18