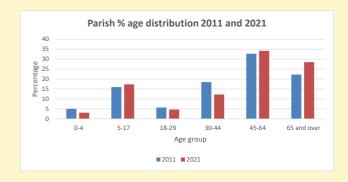

# Thoughts to ponder:

What has surprised you in these tables and charts?

Does your congregation(s) reflect the age and ethnic mix of your parish?

Where are those who have identified as Christians who do not attend your church(es)? Do you have other Christian denomination churches in your parish?